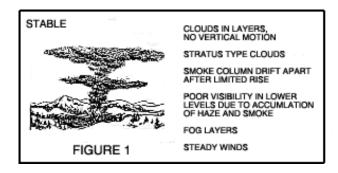

## **HOURLY PLUME OBSERVATION REPORT**

Name of Burn: Date:

| Time of | Which figure below most    | In what direction is  | Is there any evidence of | Observer's |
|---------|----------------------------|-----------------------|--------------------------|------------|
| Day     | accurately depicts how the | the plume dispersing? | residual smoke from      | Initials   |
|         | plume appears?             | (N, NE, E, SE, etc.)  | yesterday? Where?        |            |
|         | Figure 1 Figure 2          |                       |                          |            |
|         |                            |                       |                          |            |
|         |                            |                       |                          |            |
|         |                            |                       |                          |            |
|         |                            |                       |                          |            |
|         |                            |                       |                          |            |
|         |                            |                       |                          |            |
|         |                            |                       |                          |            |
|         |                            |                       |                          |            |
|         |                            |                       |                          |            |
|         |                            |                       |                          |            |
|         |                            |                       |                          |            |
|         |                            |                       |                          |            |
|         |                            |                       |                          |            |
|         |                            |                       |                          |            |
|         |                            |                       |                          |            |
|         |                            |                       |                          |            |
|         |                            |                       |                          |            |
|         |                            |                       |                          |            |
|         |                            |                       |                          |            |
|         |                            |                       |                          |            |
|         |                            |                       |                          |            |
|         |                            |                       |                          |            |
|         |                            |                       |                          |            |
|         |                            |                       |                          |            |
|         |                            |                       |                          |            |