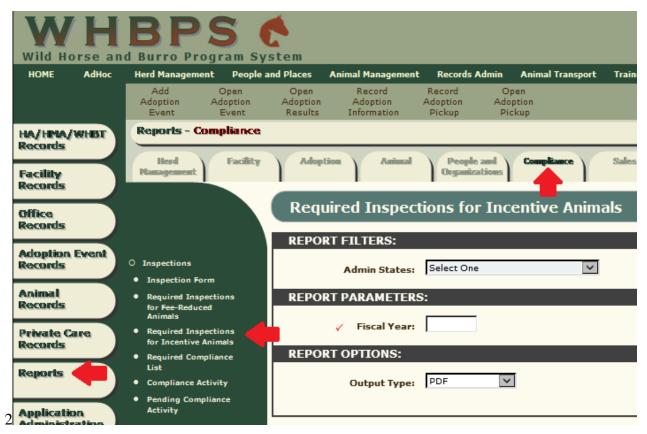

 The WHBPS creates a report containing adopter information, animal location, and inspection date for animals in the AIP. The report is located in Reports/Compliance/Required Inspections for Incentive Animals. Report filters are Admin State and inspection Fiscal Year due date.