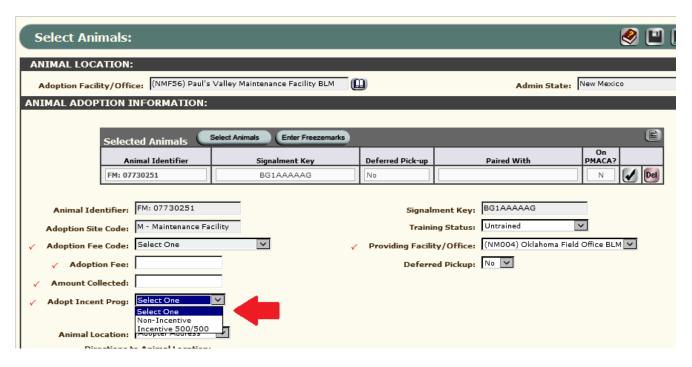

## Adoption Incentive Program Wild Horse and Burro Program System (WHBPS) Guide

• The BLM Office of jurisdiction will enter the PMACA and AIP information in WHBPS within 10 business days of the adoption date. Animals included in the AIP will be identified by selection of the "Incentive 500/500" option in the AIP dropdown located on the Select Animals screen of the PMACA as pictured below: