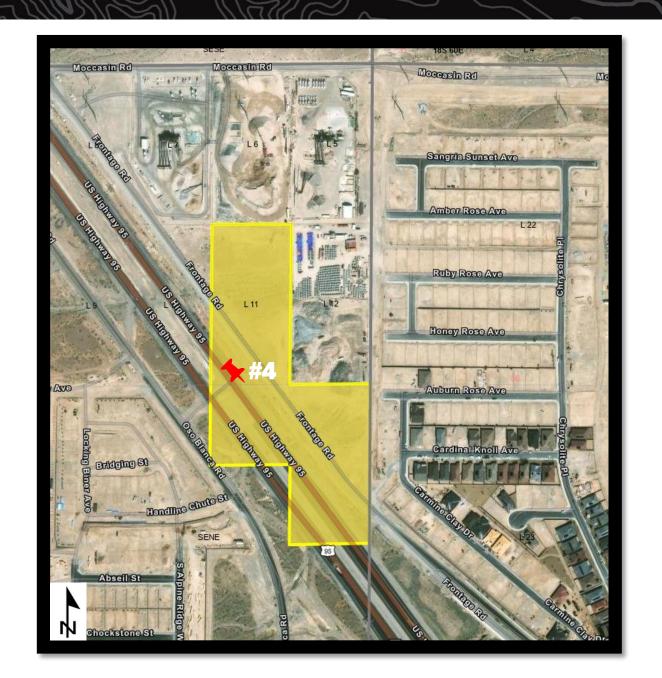

(Reference Only)

Portion of APN: 176-16-701-024

Link: OpenWeb (clarkcountynv.gov)

**City of Las Vegas** 

**Acreage Offered: 12.50** 

**Legal Land Description:** 

M.D.M., Nevada T. 19 S., R. 59 E., sec. 1, lot 11, N1/2NE1/4SE1/4NE1/4, SE1/4NE1/4SE1/4NE1/4.

(Reference Only)

APN: 126-01-502-005

Part of 126-01-699-001

Part of 126-01-699-009

Part of 126-01-599-014

Link: OpenWeb (clarkcountynv.gov)

**City of Las Vegas** 

Acreage Offered: 25.00