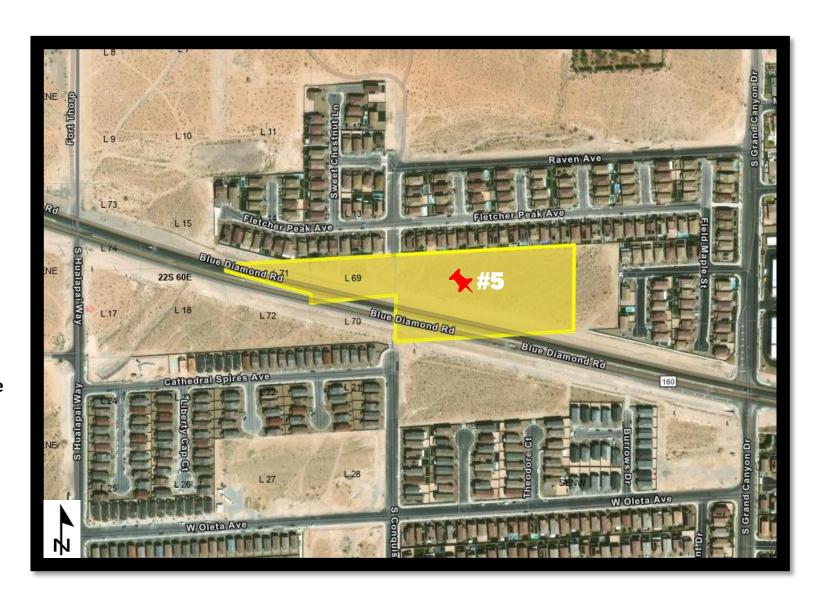

Link: OpenWeb (clarkcountynv.gov)

**Clark County** 

**Acreage Offered: 6.85** 

**Legal Land Description:** 

M.D.M., Nevada T. 22 S., R. 60 E., sec. 19, lots 69, 71, and S1/2SW1/4NE1/4NW1/4.

(Reference Only)