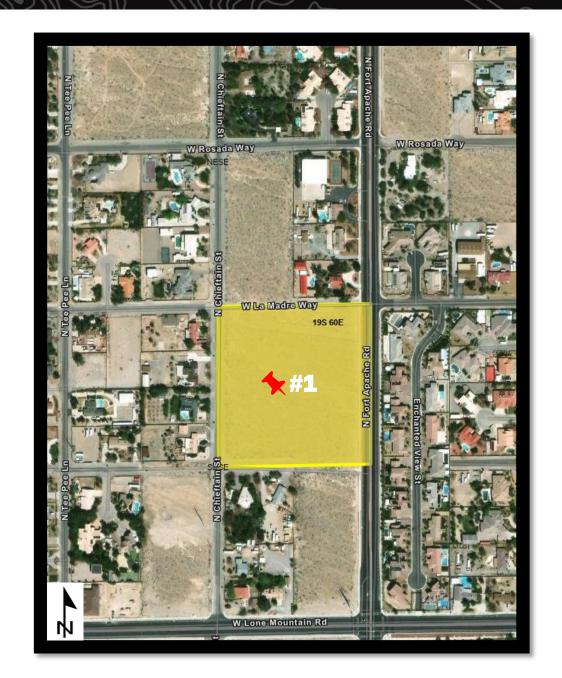

Acreage Offered: 10.00

**Legal Land Description:** 

M.D.M., Nevada T. 19 S., R. 60 E., sec. 31, N1/2NE1/4SE1/4SE1/4, and S1/2NE1/4SE1/4SE1/4.

(Reference Only)

APN: 125-31-803-001

Link: OpenWeb (clarkcountynv.gov)