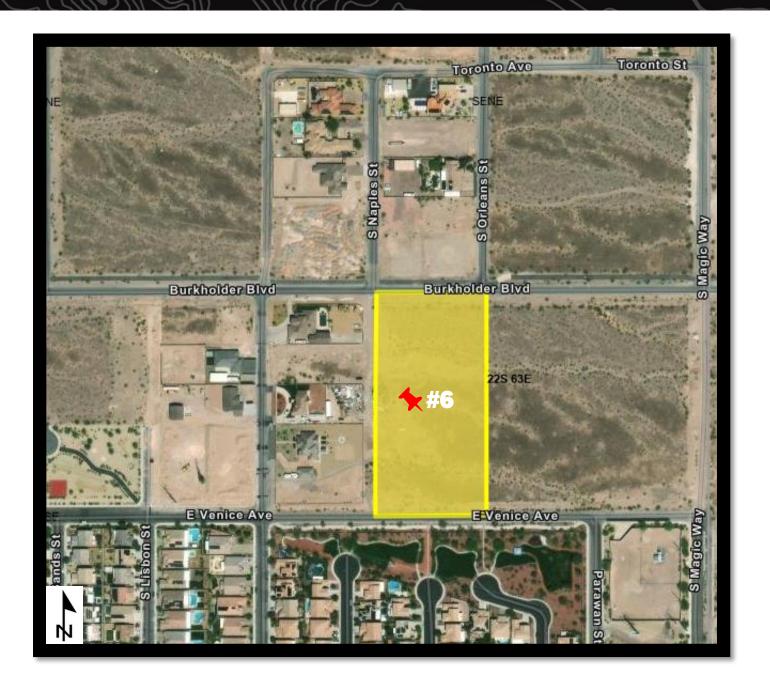

APN: 176-19-101-023 Part of 176-19-199-004

Link: OpenWeb (clarkcountynv.gov)

**Clark County** 

**Acreage Offered: 2.50** 

**Legal Land Description:** 

M.D.M., Nevada T. 22 S., R. 60 E., sec. 16, NW1/4SE1/4NE1/4SE1/4.