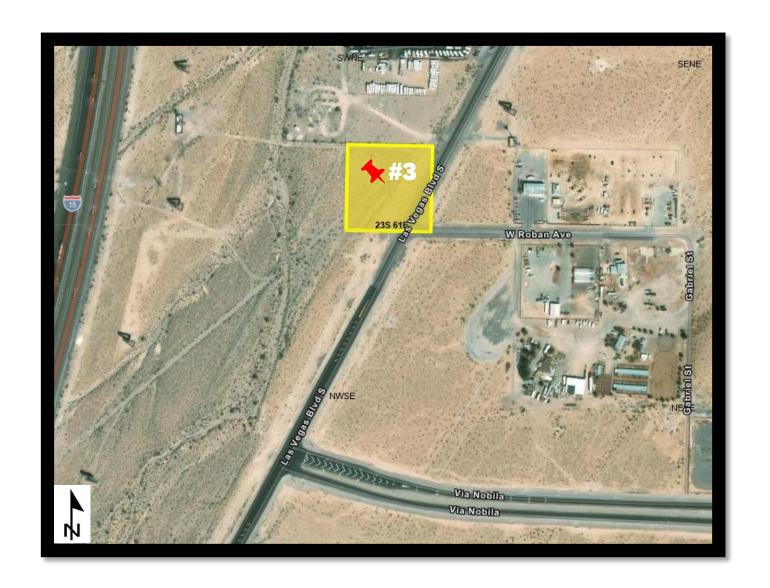

**Clark County** 

**Acreage Offered: 2.50** 

**Legal Land Description:** 

M.D.M., Nevada T. 23 S., R. 61 E., sec. 17, SW1/4SE1/4SW1/4NE1/4.

(Reference Only)

APN: 191-17-601-012

Portion of APN: 191-17-699-004