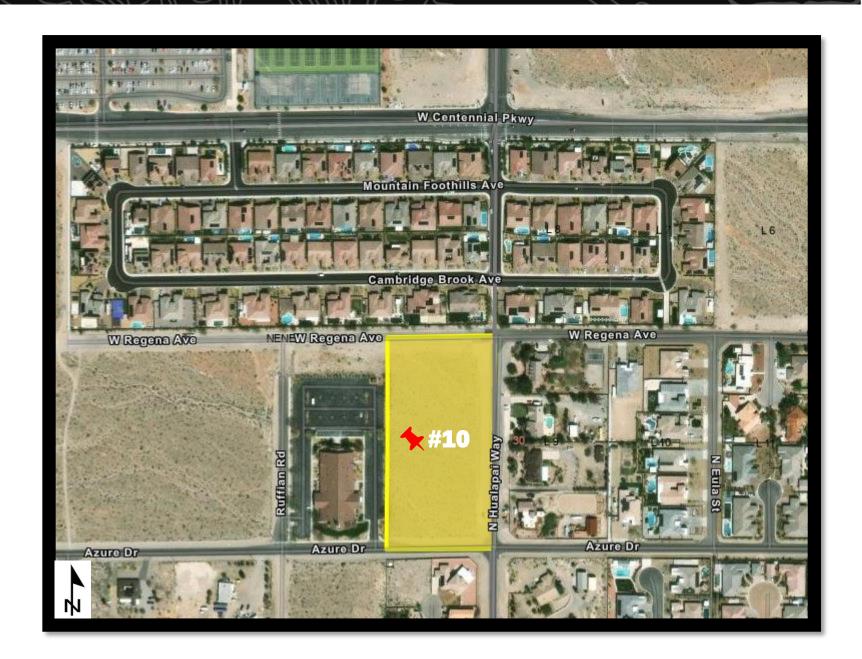

**City of Las Vegas** 

**Acreage Offered: 5.00** 

**Legal Land Description:** 

M.D.M., Nevada T. 19 S., R. 59 E., sec. 25, E1/2SE1/4NE1/4NE1/4.

(Reference Only)

APN: 126-25-501-023

Link: OpenWeb (clarkcountynv.gov)