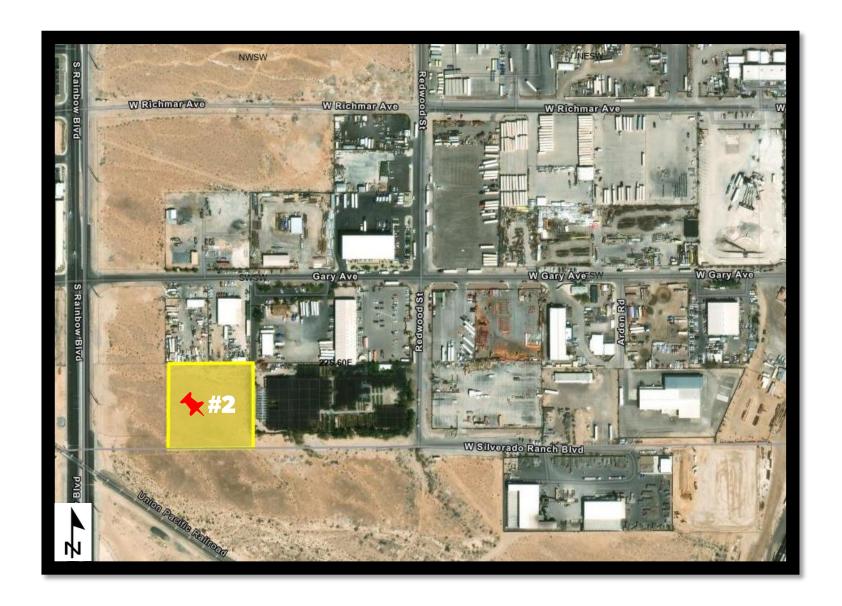

**Clark County** 

**Acreage Offered: 2.50** 

**Legal Land Description:** 

M.D.M., Nevada T. 22 S., R. 60 E., sec. 23, SE1/4SW1/4SW1/4SW1/4.

(Reference Only)

APN: 176-23-401-012

Link: OpenWeb (clarkcountynv.gov)