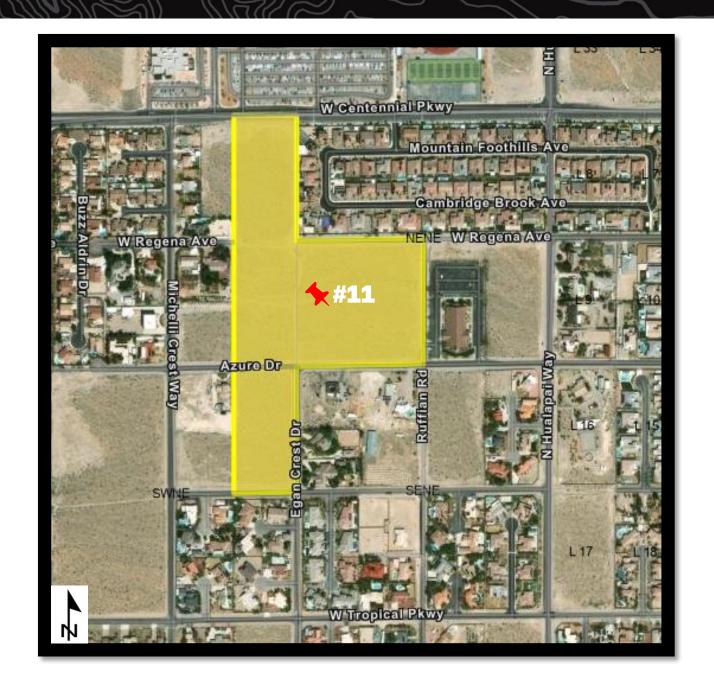

**Legal Land Description:** 

M.D.M., Nevada
T. 19 S., R. 59 E.,
sec. 25, E1/2NE1/4NW1/4NE1/4,
E1/2SE1/4NW1/4NE1/4, E1/2NE1/4SW1/4NE1/4, and
SW1/4NE1/4NE1/4.

(Reference Only)

Portion of APN: 126-25-501-006 Link: OpenWeb (clarkcountynv.gov)