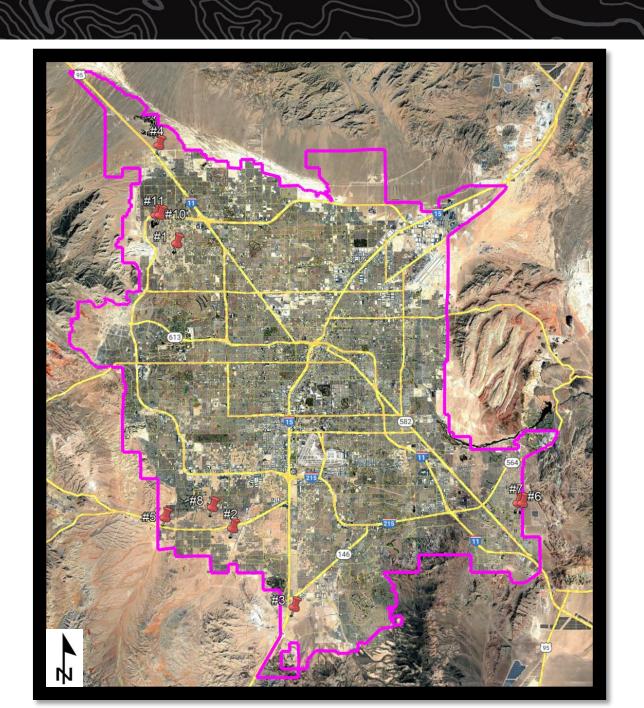

## **Land Sale Summary**

Total Parcels: 10

• Total Acreage: 76.85

**Notice:** Parcel #9 has been withdrawn from the current land sale and will be available at a future BLM Land Sale Auction.

**Clark County** 