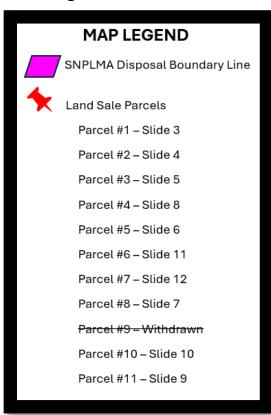

## **Land Sale Summary**

Total Parcels: 10

• Total Acreage: 76.85

**Notice:** Parcel #9 has been withdrawn from the current land sale and will be available at a future BLM Land Sale Auction.

**Clark County** 