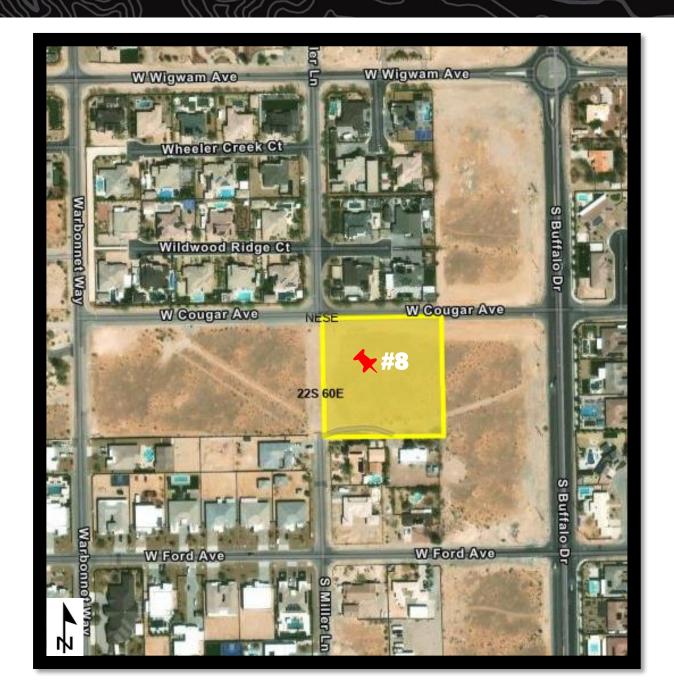

(Reference Only)

Portion of APN: 176-16-701-024

Link: OpenWeb (clarkcountynv.gov)

**City of Las Vegas** 

**Acreage Offered: 12.50** 

**Legal Land Description:** 

M.D.M., Nevada T. 19 S., R. 59 E., sec. 1, lot 11, N1/2NE1/4SE1/4NE1/4, SE1/4NE1/4SE1/4NE1/4.

(Reference Only)

APN: 126-01-502-005

Part of 126-01-699-001

Part of 126-01-699-009

Part of 126-01-599-014

Link: OpenWeb (clarkcountynv.gov)

**City of Las Vegas** 

Acreage Offered: 25.00