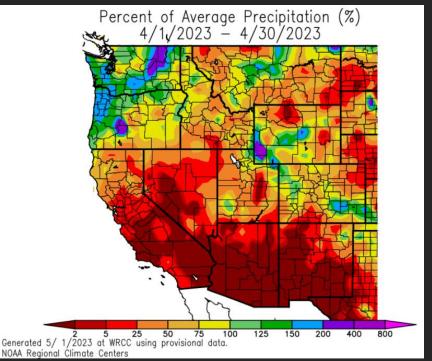

## Dennis Strange BLM Idaho State Fire Management Officer





Prepared by Great Basin Coordination Center Predictive Services



- Updated by the first day of every month
- Covers the next four months



# Great Basin Seasonal Outlook September – December 2024

3





Basil Newmerzhycky Shelby Law Gina Palma



## Temperature & Precipitation Last 30 Days Temperature Precipitation







## Early-Mid Summer Heat

#### **June Temperature**

#### **July Temperature**





#### Precipitation: Since Oct 1, 2023





### Precipitation: Since April 1<sup>st</sup>, 2024







#### Predictive Services Outlook: September – December 2024



U.S. Department of the Interior Bureau of Land Management

## September 2024





U.S. Department of the Interior Bureau of Land Management

## **October-December 2024**





U.S. Department of the Interior Bureau of Land Management

#### GBCC Fire Potential Outlook: September – December 2024





# **BLM Idaho Fire and Aviation**

## Fires and Acres through September 20

| Idaho - 2024                 |     | Human Caused |        | Lightning Caused |         | Wildifire Totals |         |
|------------------------------|-----|-------------