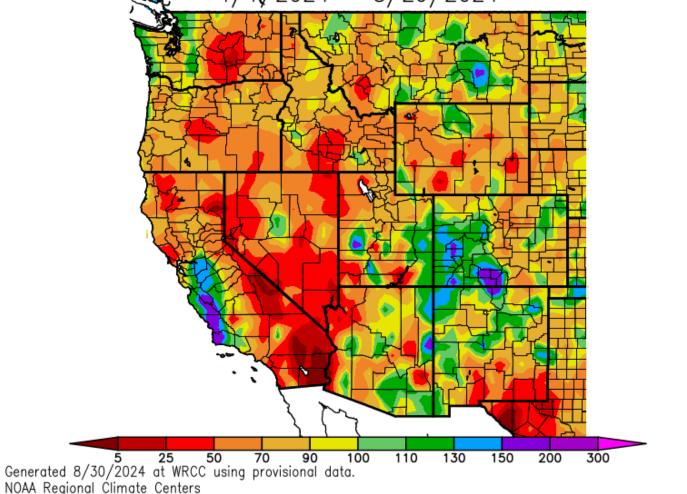

## Temperature & Precipitation Last 30 Days Temperature Precipitation

### Precipitation: Since April 1<sup>st</sup>, 2024