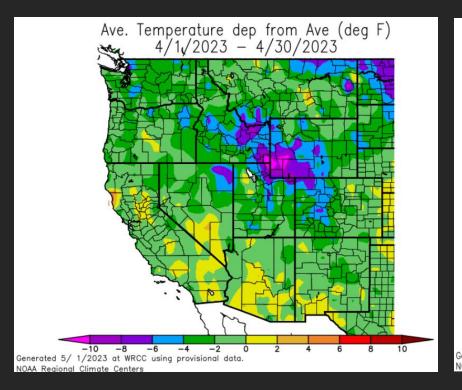

## Dennis Strange BLM Idaho State Fire Management Officer





Prepared by Great Basin Coordination Center Predictive Services



- Updated by the first day of every month
- Covers the next four months



# Great Basin Seasonal Outlook September – December 2024

3





Basil Newmerzhycky Shelby Law Gina Palma



## Temperature & Precipitation Last 30 Days Temperature Precipitation







## Early-Mid Summer Heat

#### **June Temperature**

#### **July Temperature**





#### Precipitation: Since Oct 1, 2023





### Precipitation: Since April 1<sup>st</sup>, 2024







#### Predictive Services Outlook: September – December 2024



U.S. Department of the Interior Bureau of Land Management

## September 2024





U.S. Department of the Interior Bureau of Land Management

## **October-December 2024**





U.S. Department of the Interior Bureau of Land Management

#### GBCC Fire Potential Outlook: September – December 2024





# **BLM Idaho Fire and Aviation**

## Fires and Acres through September 20

| Idaho - 2024                 |     | Human Caused |        | Lightning Caused |         | Wildifire Totals |         |
|------------------------------|-----|-----------