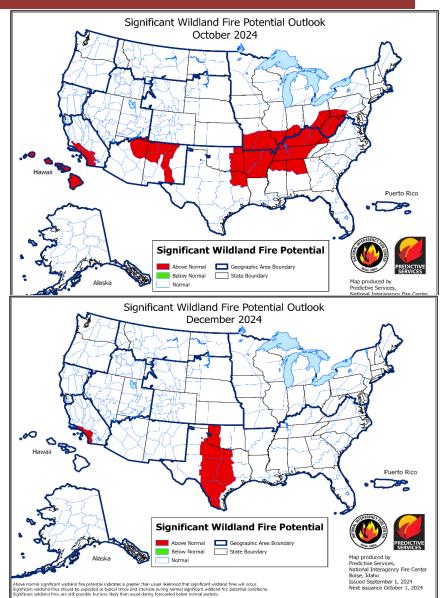

## **October-December 2024**

U.S. Department of the Interior Bureau of Land Management

#### GBCC Fire Potential Outlook: September – December 2024