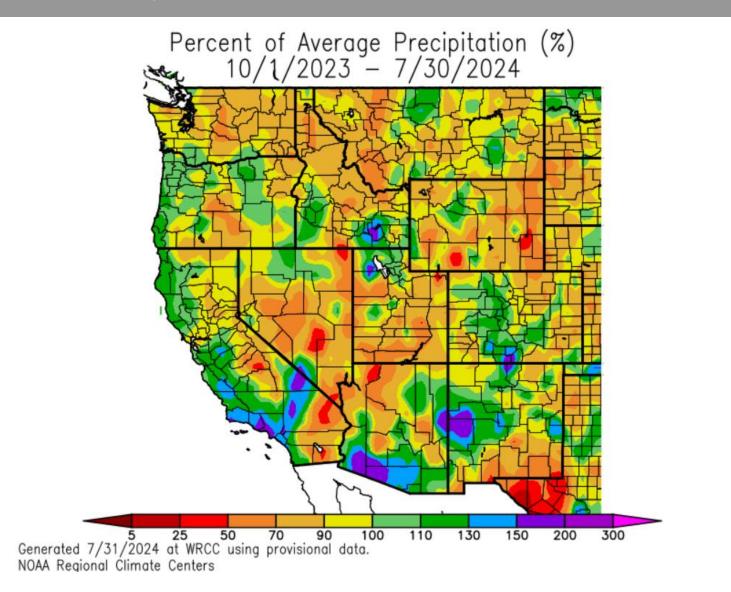

#### Precipitation: Since Oct 1, 2023

### Precipitation: Since April 1<sup>st</sup>, 2024