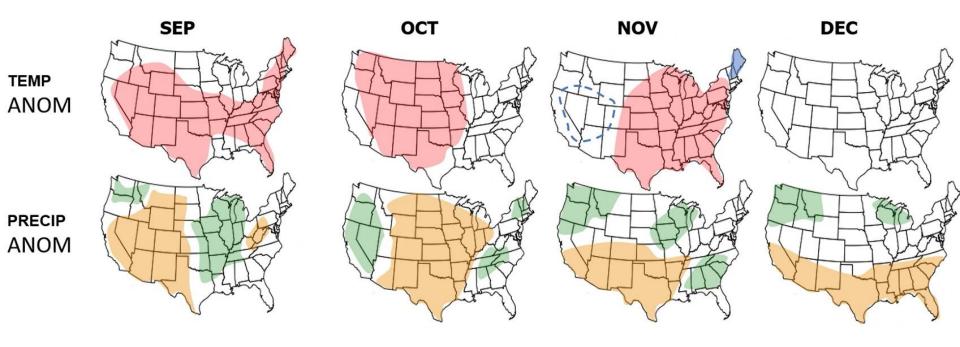

#### Predictive Services Outlook: September – December 2024

U.S. Department of the Interior Bureau of Land Management

## September 2024

U.S. Department of the Interior Bureau of Land Management

## **October-December 2024**

U.S. Department of the Interior Bureau of Land Management