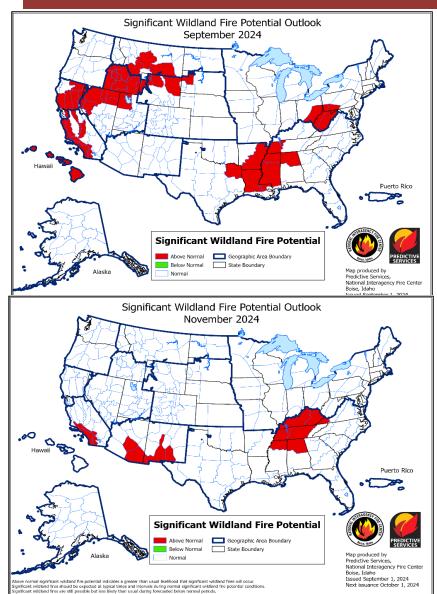

## September 2024

U.S. Department of the Interior Bureau of Land Management

#### GBCC Fire Potential Outlook: September – December 2024