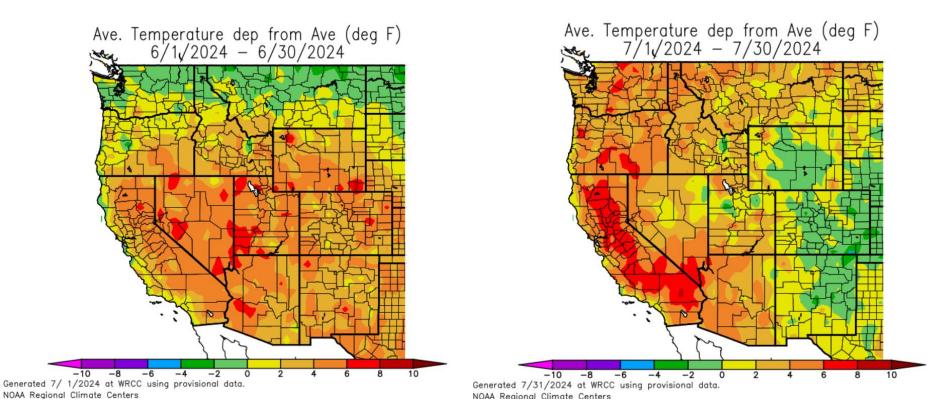

## Dennis Strange BLM Idaho State Fire Management Officer





Prepared by Great Basin Coordination Center Predictive Services



- Updated by the first day of every month
- Covers the next four months



# Great Basin Seasonal Outlook September – December 2024

3





Basil Newmerzhycky Shelby Law Gina Palma



## Temperature & Precipitation Last 30 Days Temperature Precipitation







## Early-Mid Summer Heat

#### **June Temperature**

#### **July Temperature**





#### Precipitation: Since Oct 1, 2023





### Precipitation: Since April 1<sup>st</sup>, 2024







#### Predictive Services Outlook: September – December 2024



U.S. Department of the Interior Bureau of Land Management

## September 2024





U.S. Department of the Interior Bureau of Land Management

## **October-December 2024**





U.S. Department of the Interior Bureau of Land Management

#### GBCC Fire Potential Outlook: September – December 2024





# **BLM Idaho Fire and Aviation**

## Fires and Acres through September 20

| Idaho - 2024                 |     | Human Caused |        | Lightning Caused |         | Wildifire Totals |         |
|------------------------------|-----|--------------|--------|------------------|---------|------------------|---------|
|