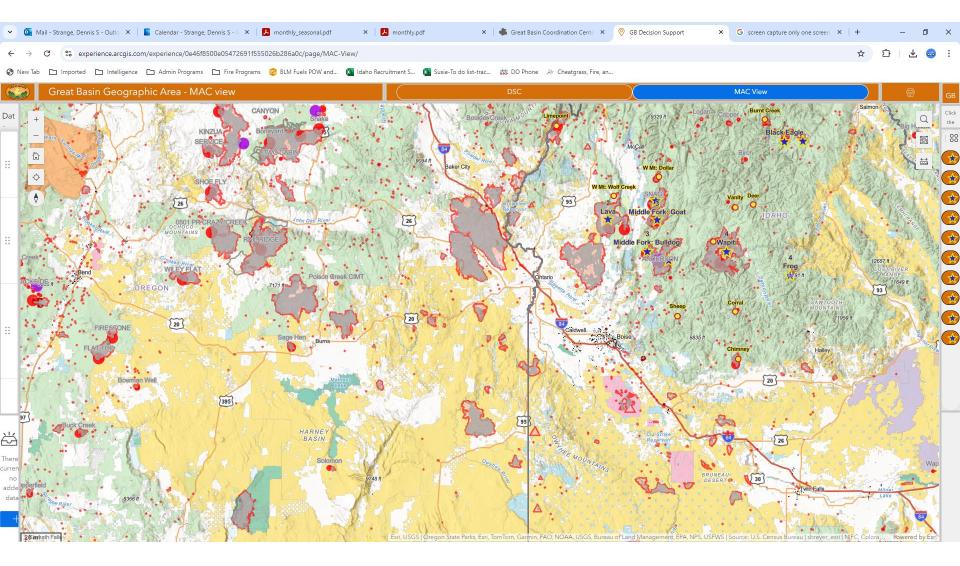

| 299,328                                                                                                                                                  |  |  |  |  |  |  |
|                       | Fires<br>42<br>214<br>252 | Human Caused   Fires Acres   42 15,277   214 52,266   252 84,341 | Human Caused Lightning   Fires Acres Fires   42 15,277 21   214 52,266 54   252 84,341 89 | Human Caused Lightning Caused   Fires Acres Fires Acres   42 15,277 21 37,402   214 52,266 54 127,960   252 84,341 89 206,849 | Human Caused Lightning Caused Wildifire   Fires Acres Fires Acres Fires   42 15,277 21 37,402 63   214 52,266 54 127,960 268   252 84,341 89 206,849 341 |  |  |  |  |  |  |





# **BLM Idaho Fire and Aviation**

# Keeping your Situational Awareness (SA) www.idahofireinfo.com