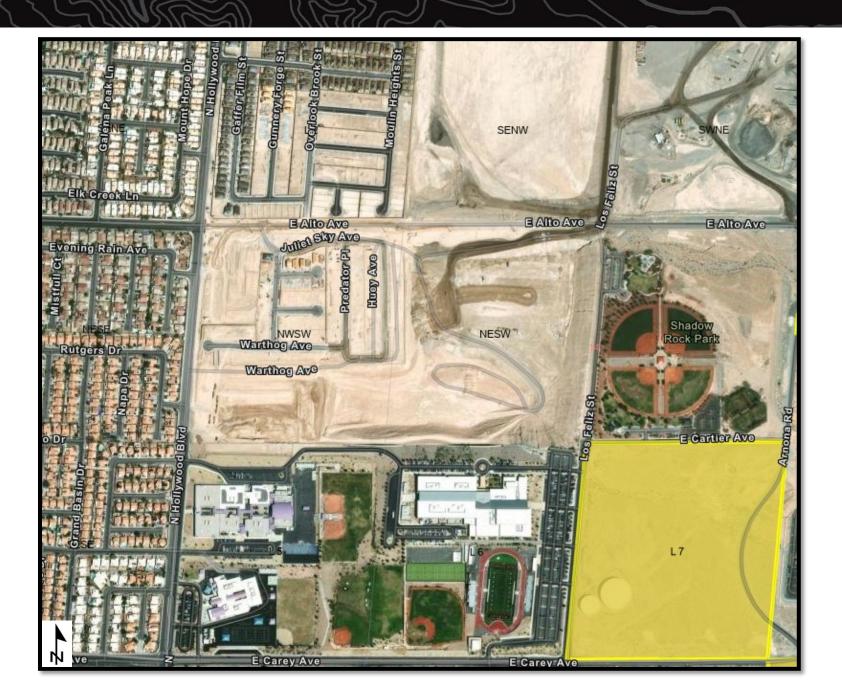

Acreage Reserved: 10 acres

Date Reserved: 9/01/2021

**Legal Land Description:** 

Mount Diablo Meridian, Nevada
T. 23 S., R. 61 E.,
sec. 16, E1/2NE1/4SW1/4SE1/4,
NE1/4SE1/4NW1/4SE1/4, and
SE1/4SE1/4NW1/4SE1/4.

(Reference Only)

Portion of APN: 191-16-401-001

Land set aside for the purpose of: Parks & Recreation

Acreage Reserved: 20 acres

**Date Reserved:** 9/01/2021

**Legal Land Description:** 

Mount Diablo Meridian, Nevada T. 23 S., R. 61 E., sec. 16, S1/2SW1/4SW1/4.