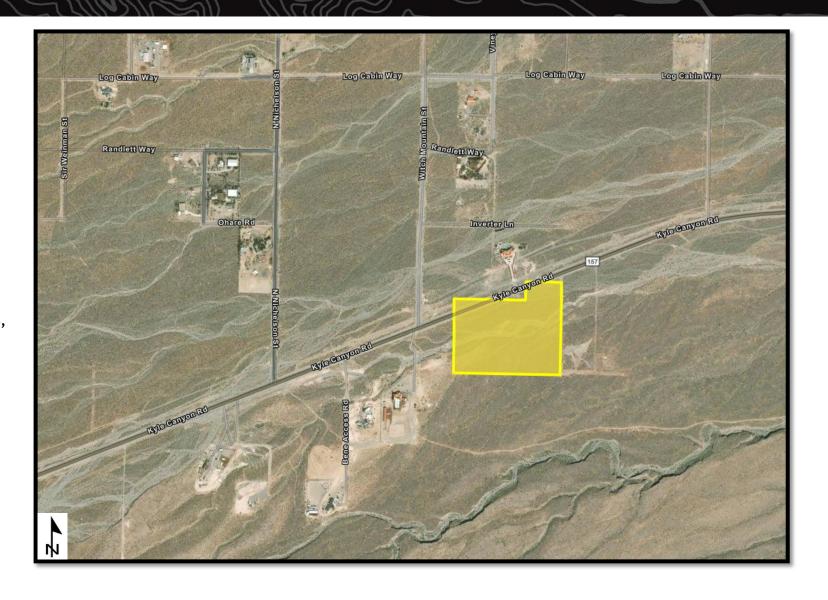

Portion of APN: 126-01-201-018

Land set aside for the purpose of: Nevada Dept. of

Transportation (NDOT)

Acreage Reserved: 40 acres

**Date Reserved:** 03/20/2024

**Legal Land Description:** 

Mount Diablo Meridian, Nevada T. 19 S., R. 59 E., sec. 36, SW1/4NW1/4.

(Reference Only)

**APN:** 126-36-201-007

Land set aside for the purpose of: Parks &

Recreation

Acreage Reserved: 20 acres

**Date Reserved: 12/02/2021** 

**Legal Land Description:** 

Mount Diablo Meridian, Nevada T. 19 S., R. 59 E., sec. 26, W1/2SW1/4NW1/4.