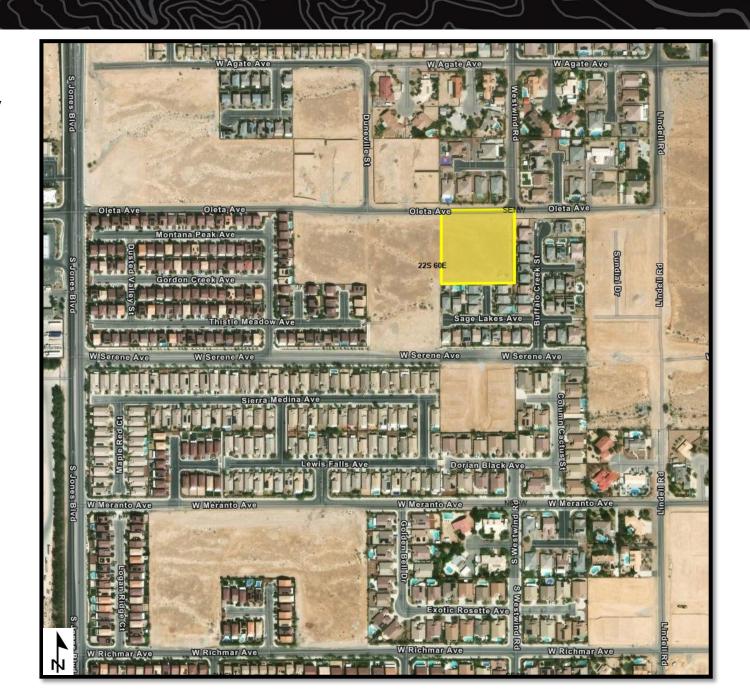

# R&PP Reservation (Shown in Yellow)

**State of Nevada** 

**Reservations:** 2

**Total Acreage:** 342.35 acres

Land set aside for the purpose of: Parks & Recreation

Acreage Reserved: 10 acres

Date Reserved: 9/01/2021

**Legal Land Description:** 

Mount Diablo Meridian, Nevada T. 23 S., R. 61 E., sec. 16, SW1/4NE1/4NW1/4.

(Reference Only)

**Portion of APN:** 191-16-101-005

Land set aside for the purpose of: Parks & Recreation