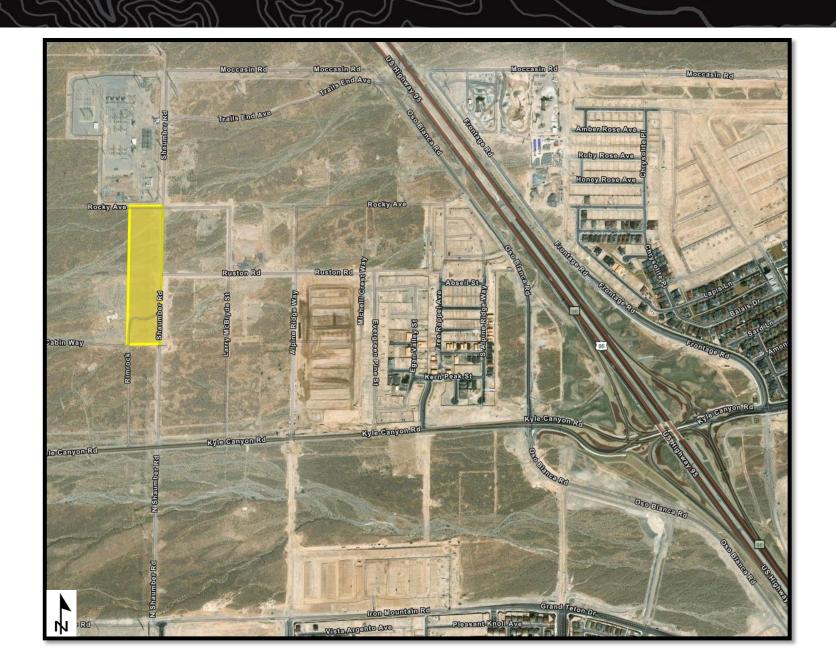

(Reference Only)

Portion of APN: 126-26-301-001

Land set aside for the purpose of: Recreation and

**Public Purpose** 

Acreage Reserved: 596.87 acres

**Date Reserved: 01/10/2025** 

#### **Legal Land Description:**

Mount Diablo Meridian, Nevada

T. 19 S., R. 61 E.,

sec. 13, lots 1-8 and 10-15;

sec. 24, lots 18 and 20.

#### (Reference Only)

**APN:** 124-13-701-001

**APN:** 124-13-101-001

**APN:** 124-24-101-004

**APN:** 124-24-101-006

Land set aside for the purpose of: Clark County

Fire Department (CCFD)

Acreage Reserved: 16.25 acres