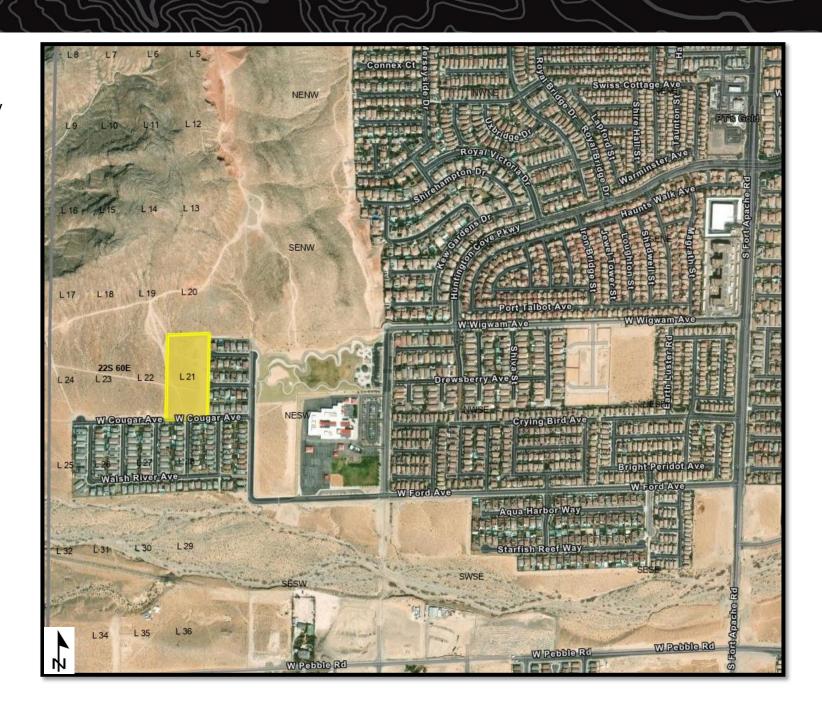

**APN:** 191-17-501-009

Portion of APN: 191-17-501-011

Portion of APN: 191-17-599-003

Land set aside for the purpose of: Parks & Recreation

Acreage Reserved: 10 acres

**Date Reserved: 9/01/2021** 

**Legal Land Description:** 

Mount Diablo Meridian, Nevada T. 23 S., R. 61 E., sec. 20, SE1/4NW1/4NE1/4.

(Reference Only)

**Portion of APN:** 191-20-501-009

Land set aside for the purpose of: Parks & Recreation

Acreage Reserved: 30 acres