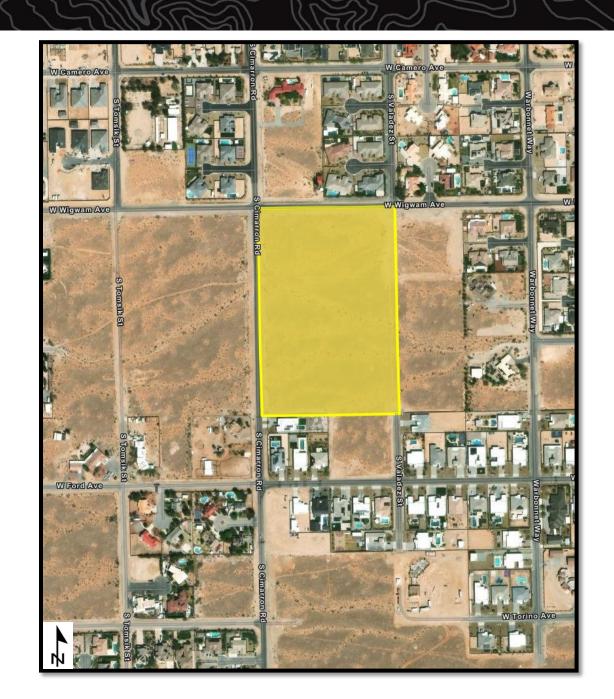

Acreage Reserved: 40 acres

**Date Reserved:** 03/04/2024

**Legal Land Description:** 

Mount Diablo Meridian, Nevada T. 20 S., R. 62 E., sec. 23, NE1/4NE1/4.

(Reference Only)

**APN:** 140-23-501-001

Land set aside for the purpose of: Parks &

Recreation

Acreage Reserved: 5 acres

**Date Reserved:** 03/04/2024

**Legal Land Description:** 

Mount Diablo Meridian, Nevada
T. 21 S., R. 60 E.,
sec. 20, E1/2NW1/4SW1/4NE1/4.

(Reference Only)

**APN:** 163-20-601-002