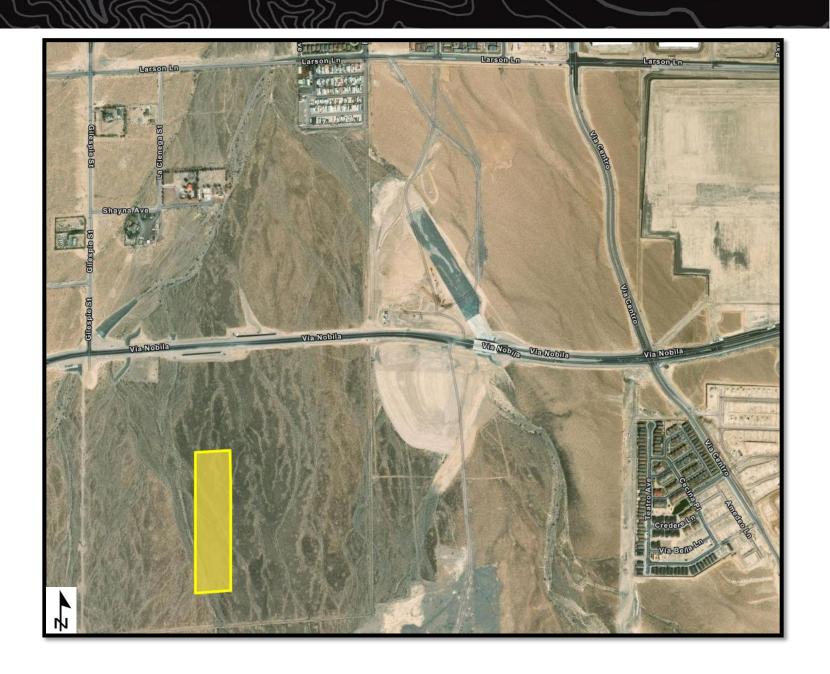

Acreage Reserved: 10 acres

Date Reserved: 9/01/2021

**Legal Land Description:** 

Mount Diablo Meridian, Nevada
T. 23 S., R. 61 E.,
sec. 16, E1/2NE1/4SW1/4SE1/4,
NE1/4SE1/4NW1/4SE1/4, and
SE1/4SE1/4NW1/4SE1/4.

(Reference Only)

Portion of APN: 191-16-401-001

Land set aside for the purpose of: Parks & Recreation

Acreage Reserved: 20 acres

**Date Reserved:** 9/01/2021

**Legal Land Description:** 

Mount Diablo Meridian, Nevada T. 23 S., R. 61 E., sec. 16, S1/2SW1/4SW1/4.