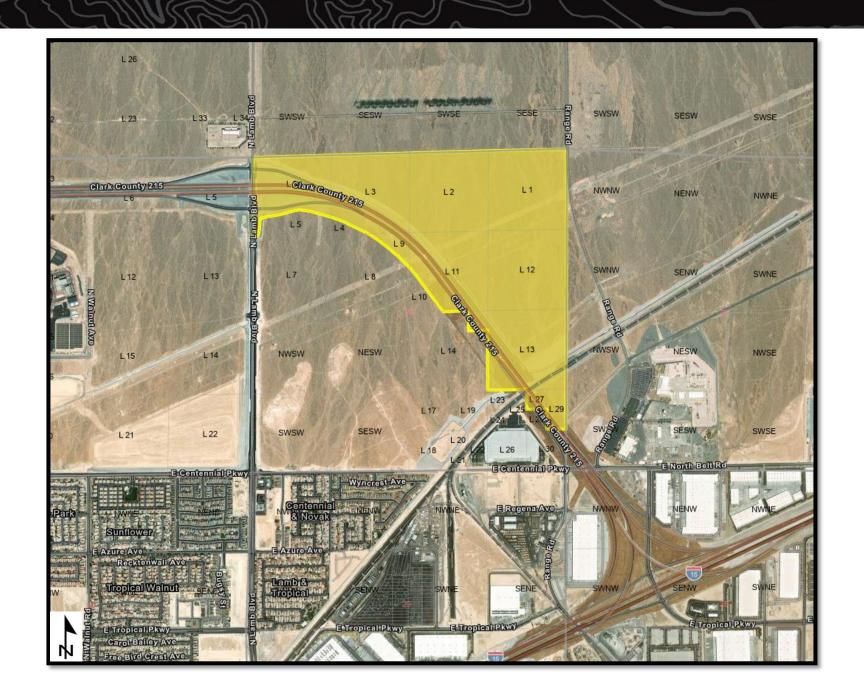

(Reference Only)

Portion of APN: 126-26-301-001

Land set aside for the purpose of: Recreation and

**Public Purpose** 

Acreage Reserved: 596.87 acres

**Date Reserved: 01/10/2025** 

#### **Legal Land Description:**

Mount Diablo Meridian, Nevada

T. 19 S., R. 61 E.,

sec. 13, lots 1-8 and 10-15;

sec. 24, lots 18 and 20.

#### (Reference Only)

**APN:** 124-13-701-001

**APN:** 124-13-101-001

**APN:** 124-24-101-004

**APN:** 124-24-101-006

Land set aside for the purpose of: Clark County

Fire Department (CCFD)

Acreage Reserved: 16.25 acres