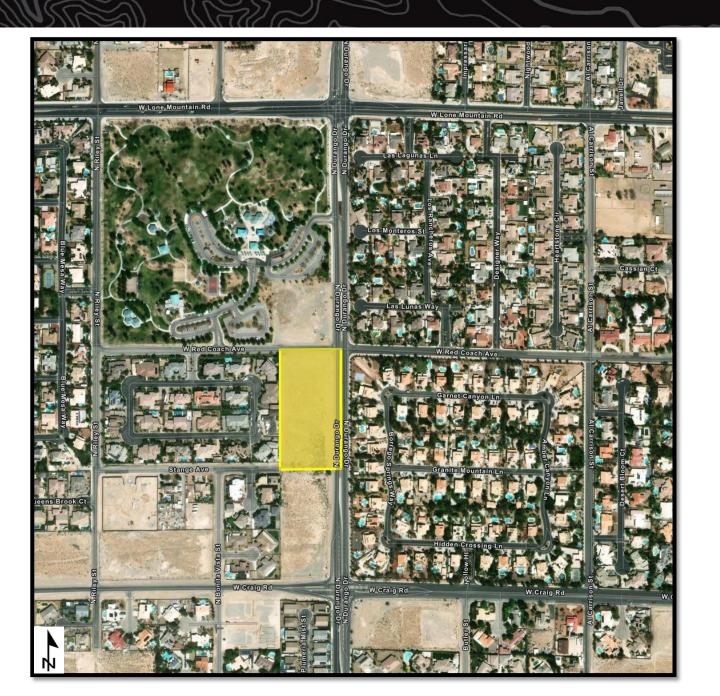

# R&PP Reservation (Shown in Yellow)

**City of Henderson** 

**Reservations:** 8

**Total Acreage:** 111.25 acres

**City of Las Vegas** 

**Reservations:** 4

**Total Acreage:** 84.43 acres