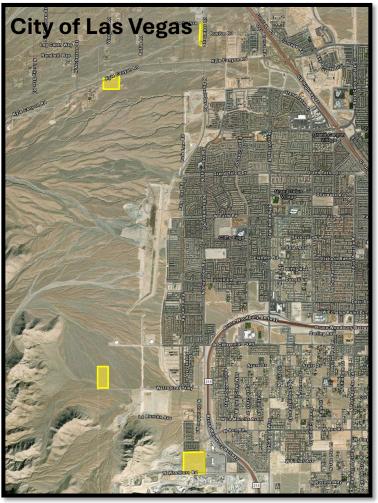

**Reservations:** 4

**Total Acreage:** 84.43 acres

**Clark County** 

**Reservations: 41** 

**Total Acreage:** 797.77 acres

**State of Nevada** 

**Reservations:** 2

**Total Acreage:** 342.35 acres

# R&PP Reservation (Shown in Yellow)

**City of Henderson** 

**Reservations:** 8

**Total Acreage:** 111.25 acres

**City of Las Vegas** 

**Reservations:** 4

**Total Acreage:** 84.43 acres