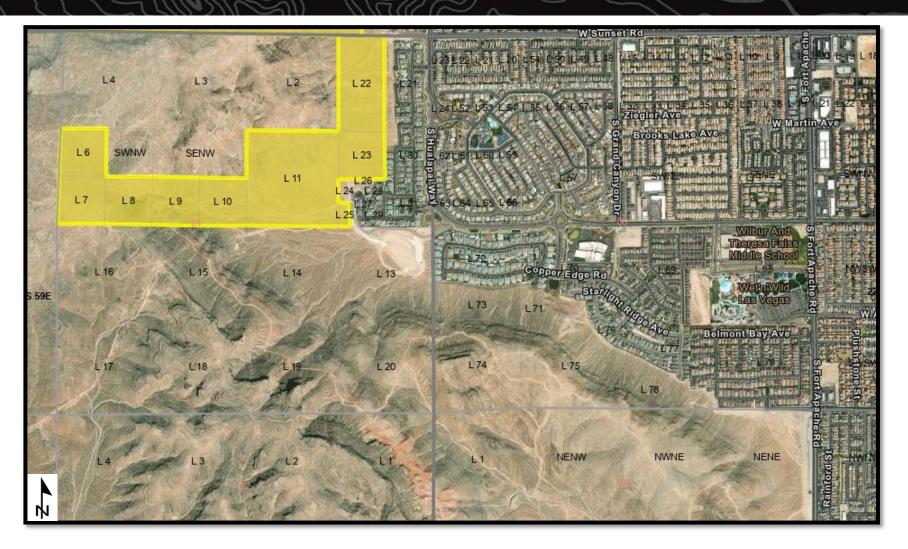

Recreation

Acreage Reserved: 123.37 acres

**Date Reserved:** 03/04/2024

**Legal Land Description:** 

Mount Diablo Meridian, Nevada T. 22 S., R. 59 E., sec. 1, lot 6-11, 22, 23, and 25.

(Reference Only)

Portion of APN: 175-01-301-001