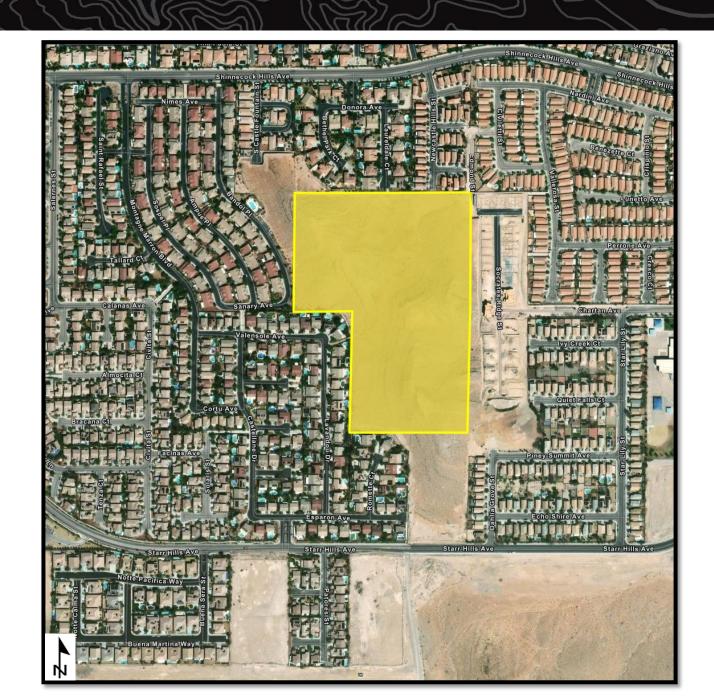

# R&PP Reservation (Shown in Yellow)

**State of Nevada** 

**Reservations:** 2

**Total Acreage:** 342.35 acres

Land set aside for the purpose of: Parks & Recreation

Acreage Reserved: 10 acres

Date Reserved: 9/01/2021

**Legal Land Description:** 

Mount Diablo Meridian, Nevada T. 23 S., R. 61 E., sec. 16, SW1/4NE1/4NW1/4.

(Reference Only)

**Portion of APN:** 191-16-101-005

Land set aside for the purpose of: Parks & Recreation