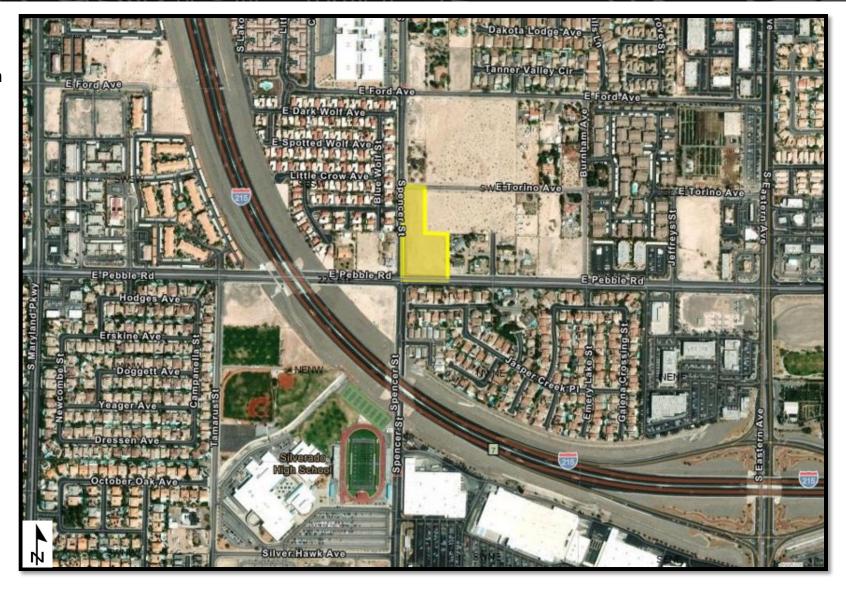

Portion of APN: 126-01-201-018

Land set aside for the purpose of: Nevada Dept. of

Transportation (NDOT)

Acreage Reserved: 40 acres

**Date Reserved:** 03/20/2024

**Legal Land Description:** 

Mount Diablo Meridian, Nevada T. 19 S., R. 59 E., sec. 36, SW1/4NW1/4.

(Reference Only)

**APN:** 126-36-201-007

Land set aside for the purpose of: Parks &

Recreation

Acreage Reserved: 20 acres

**Date Reserved: 12/02/2021** 

**Legal Land Description:** 

Mount Diablo Meridian, Nevada T. 19 S., R. 59 E., sec. 26, W1/2SW1/4NW1/4.