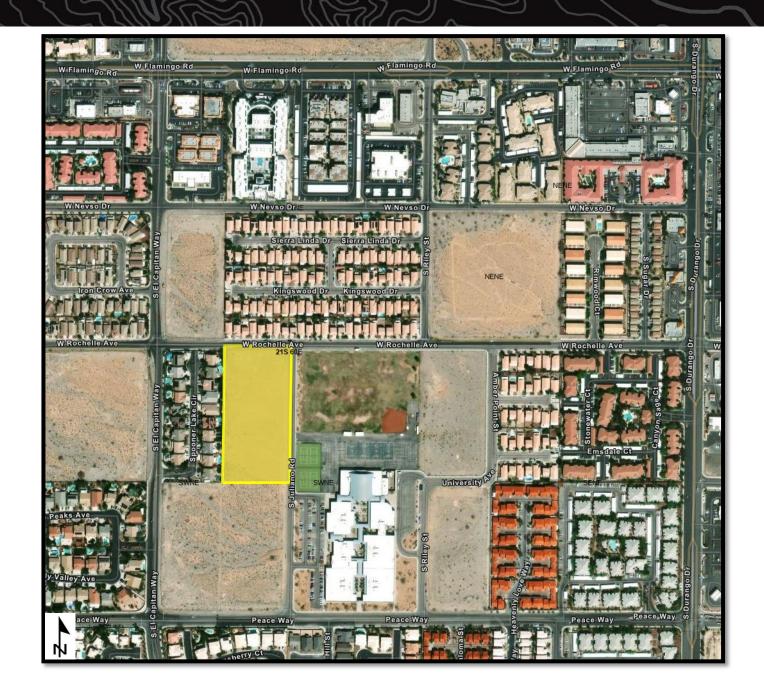

(Reference Only)

Portion of APN: 138-05-101-006

Land set aside for the purpose of: Parks & Recreation

Acreage Reserved: 5 acres

**Date Reserved:** 03/04/2024

**Legal Land Description:** 

Mount Diablo Meridian, Nevada T. 20 S., R. 60 E., sec. 5, E1/2NE1/4SE1/4NE1/4.

(Reference Only)

**APN:** 138-05-601-045

**Land set aside for the purpose of:** Las Vegas Metropolitan Police Department (LVMPD)

Acreage Reserved: 21.90 acres

**Date Reserved:** 03/04/2024

**Legal Land Description:** 