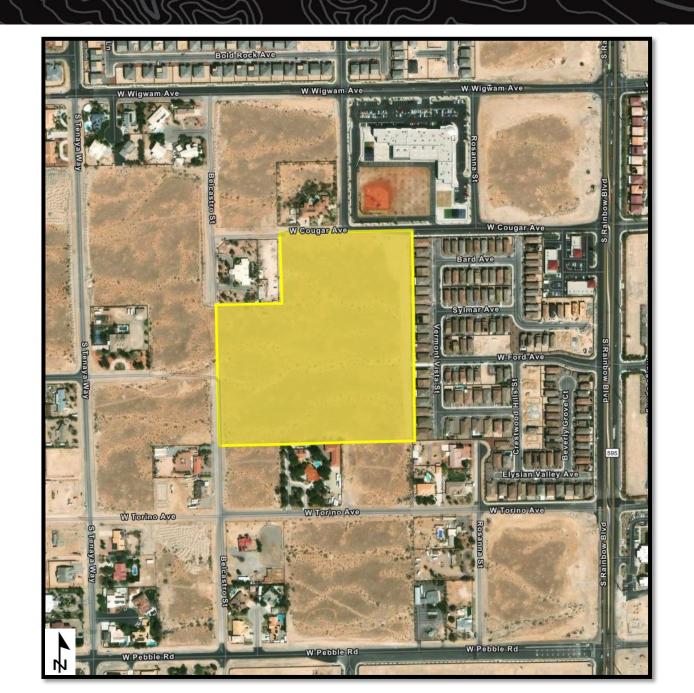

(Reference Only)

**APN:** 126-36-201-007

Land set aside for the purpose of: Parks &

Recreation

Acreage Reserved: 20 acres

**Date Reserved: 12/02/2021** 

**Legal Land Description:** 

Mount Diablo Meridian, Nevada T. 19 S., R. 59 E., sec. 26, W1/2SW1/4NW1/4.

(Reference Only)

Portion of APN: 126-26-301-001

Land set aside for the purpose of: Recreation and

**Public Purpose** 

Acreage Reserved: 596.87 acres

**Date Reserved: 01/10/2025** 

#### **Legal Land Description:**

Mount Diablo Meridian, Nevada

T. 19 S., R. 61 E.,

sec. 13, lots 1-8 and 10-15;

sec. 24, lots 18 and 20.

#### (Reference Only)

**APN:** 124-13-701-001

**APN:** 124-13-101-001

**APN:** 124-24-101-004

**APN:** 124-24-101-006

Land set aside for the purpose of: Clark County

Fire Department (CCFD)

Acreage Reserved: 16.25 acres