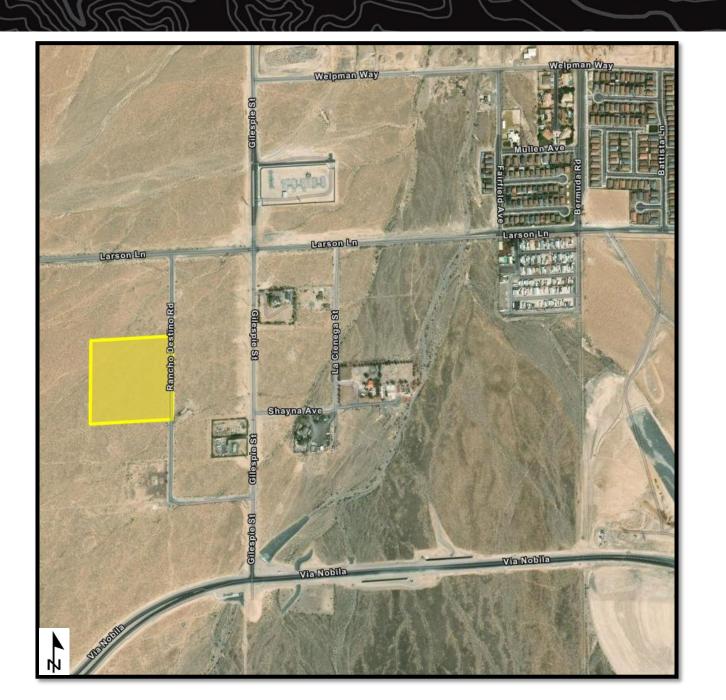

# R&PP Reservation (Shown in Yellow)

**State of Nevada** 

**Reservations:** 2

**Total Acreage:** 342.35 acres

Land set aside for the purpose of: Parks & Recreation

Acreage Reserved: 10 acres

Date Reserved: 9/01/2021

**Legal Land Description:** 

Mount Diablo Meridian, Nevada T. 23 S., R. 61 E., sec. 16, SW1/4NE1/4NW1/4.

(Reference Only)

**Portion of APN:** 191-16-101-005

Land set aside for the purpose of: Parks & Recreation