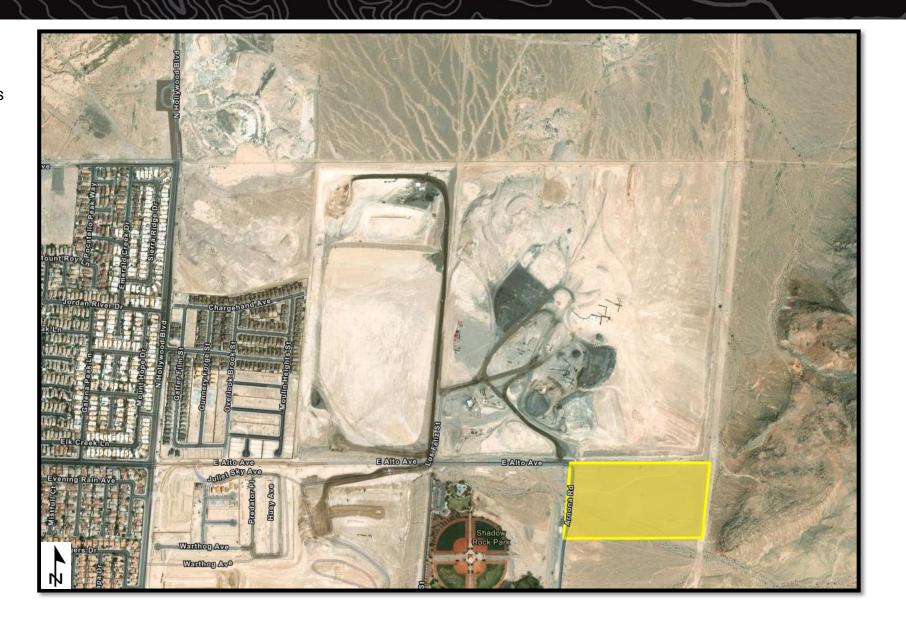

# R&PP Reservation (Shown in Yellow)

**State of Nevada** 

**Reservations:** 2

**Total Acreage:** 342.35 acres

Land set aside for the purpose of: Parks & Recreation

Acreage Reserved: 10 acres

Date Reserved: 9/01/2021

**Legal Land Description:** 

Mount Diablo Meridian, Nevada T. 23 S., R. 61 E., sec. 16, SW1/4NE1/4NW1/4.

(Reference Only)

**Portion of APN:** 191-16-101-005

Land set aside for the purpose of: Parks & Recreation