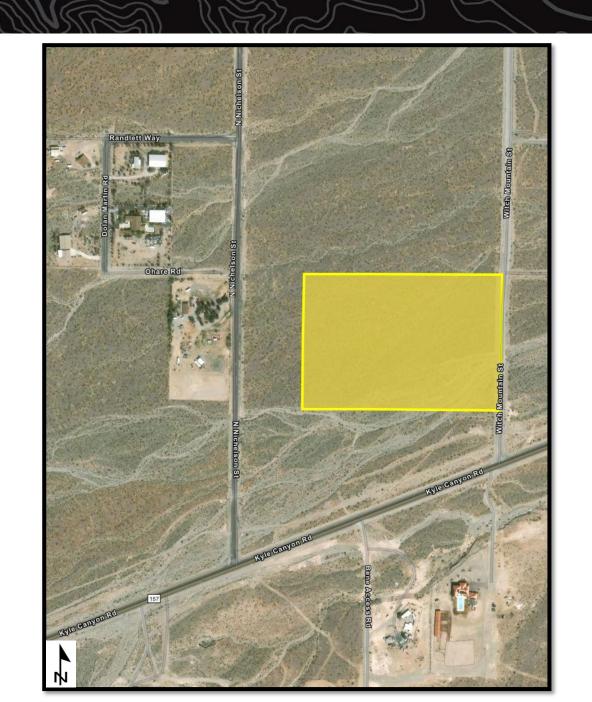

Portion of APN: 177-29-101-007

Reserved by: State of Nevada

Land set aside for the purpose of: Nevada

**National Guard** 

Acreage Reserved: 286.10 acres

**Date Reserved:** 03/04/2024

**Legal Land Description:** 

Mount Diablo Meridian, Nevada T. 19 S., R. 62 E., sec. 20, lots 1-3, 6, 9, 11-13, 27, 29, and NE1/4 NE1/4 NW1/4 SE1/4.

(Reference Only)

**Portion of APN:** 123-20-000-002