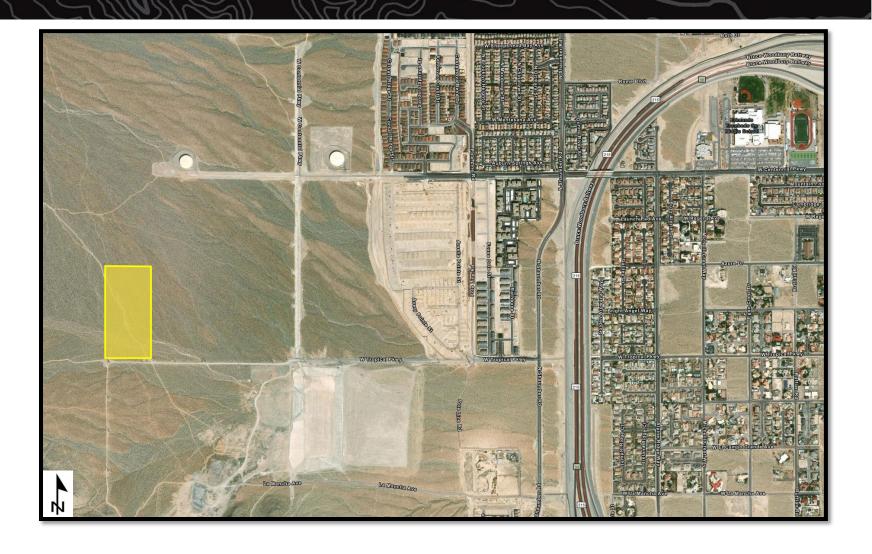

# R&PP Reservation (Shown in Yellow)

**State of Nevada** 

**Reservations:** 2

**Total Acreage:** 342.35 acres

Land set aside for the purpose of: Parks & Recreation

Acreage Reserved: 10 acres

Date Reserved: 9/01/2021

**Legal Land Description:** 

Mount Diablo Meridian, Nevada T. 23 S., R. 61 E., sec. 16, SW1/4NE1/4NW1/4.

(Reference Only)

**Portion of APN:** 191-16-101-005

Land set aside for the purpose of: Parks & Recreation