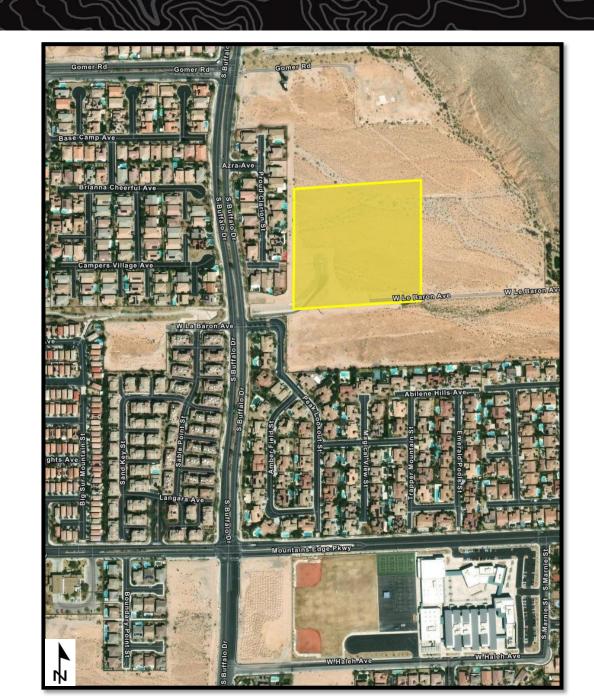

(Reference Only)

Portion of APN: 126-26-301-001

Land set aside for the purpose of: Recreation and

**Public Purpose** 

Acreage Reserved: 596.87 acres

**Date Reserved: 01/10/2025** 

#### **Legal Land Description:**

Mount Diablo Meridian, Nevada

T. 19 S., R. 61 E.,

sec. 13, lots 1-8 and 10-15;

sec. 24, lots 18 and 20.