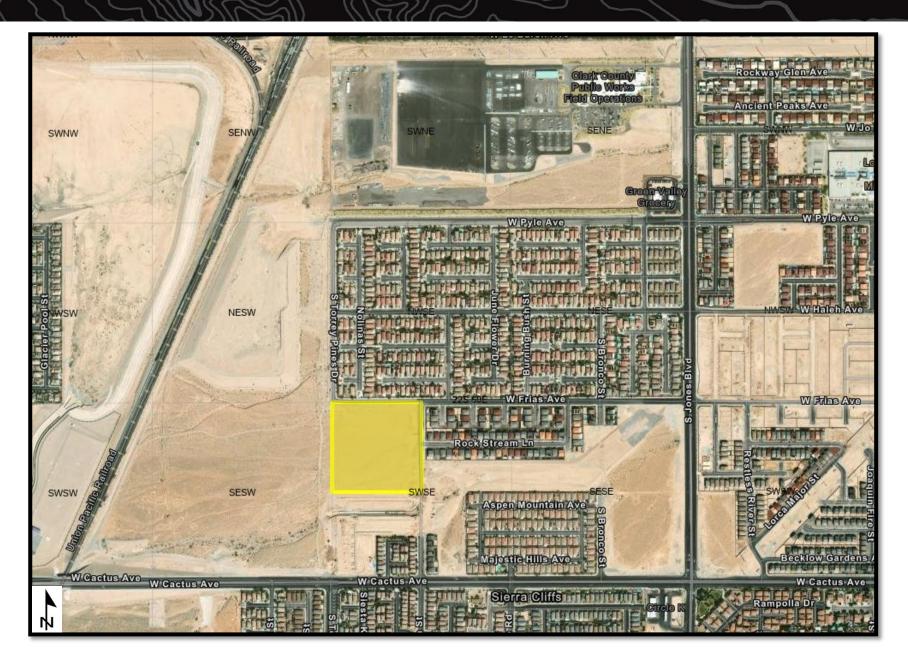

Recreation

Acreage Reserved: 123.37 acres

**Date Reserved:** 03/04/2024

**Legal Land Description:** 

Mount Diablo Meridian, Nevada T. 22 S., R. 59 E., sec. 1, lot 6-11, 22, 23, and 25.

(Reference Only)

Portion of APN: 175-01-301-001