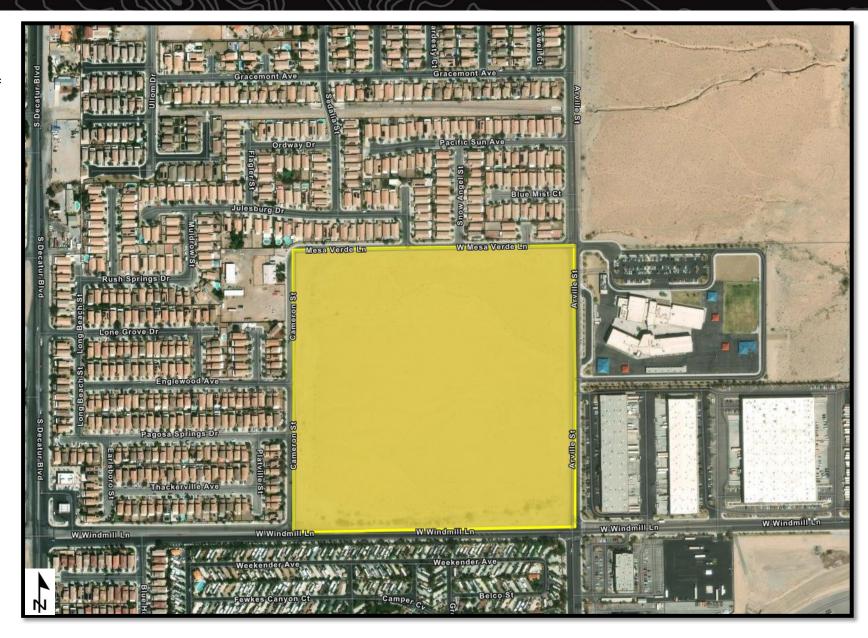

(Reference Only)

Portion of APN: 126-26-301-001

Land set aside for the purpose of: Recreation and

**Public Purpose** 

Acreage Reserved: 596.87 acres

**Date Reserved: 01/10/2025** 

#### **Legal Land Description:**

Mount Diablo Meridian, Nevada

T. 19 S., R. 61 E.,

sec. 13, lots 1-8 and 10-15;

sec. 24, lots 18 and 20.

#### (Reference Only)

**APN:** 124-13-701-001

**APN:** 124-13-101-001

**APN:** 124-24-101-004

**APN:** 124-24-101-006

Land set aside for the purpose of: Clark County

Fire Department (CCFD)

Acreage Reserved: 16.25 acres