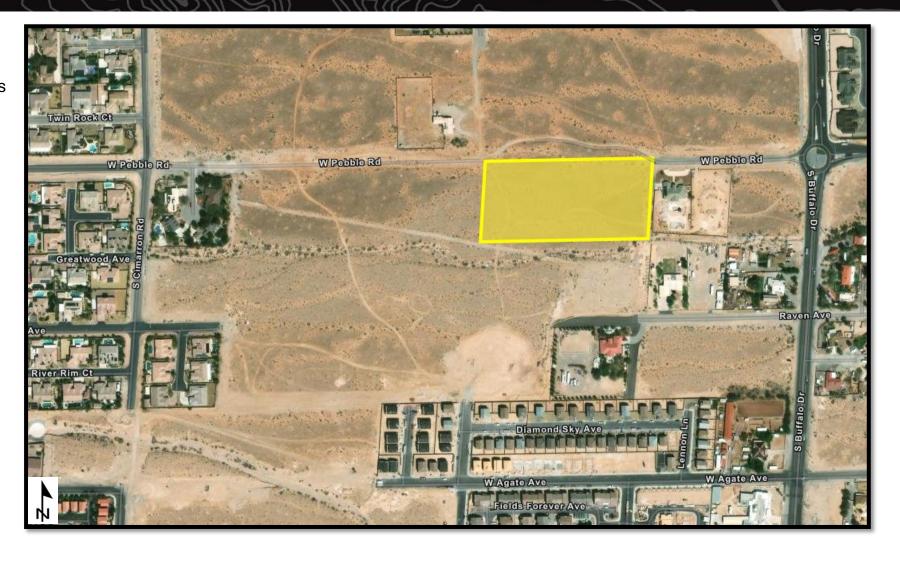

**Portion of APN:** 191-26-000-003

Land set aside for the purpose of: Parks & Recreation

Acreage Reserved: 5 acres

**Date Reserved: 9/01/2021** 

**Legal Land Description:** 

Mount Diablo Meridian, Nevada
T. 23 S., R. 61 E.,
sec. 28, NE1/4SE1/4SW1/4NE1/4, and
NW1/4SW1/4SE1/4NE1/4.

(Reference Only)

**Portion of APN:** 191-28-000-003

Land set aside for the purpose of: Parks & Recreation

Acreage Reserved: 5 acres

**Date Reserved: 9/01/2021** 

**Legal Land Description:** 

Mount Diablo Meridian, Nevada
T. 23 S., R. 61 E.,
sec. 28, NE1/4SE1/4SW1/4NE1/4, and
NW1/4SW1/4SE1/4NE1/4.