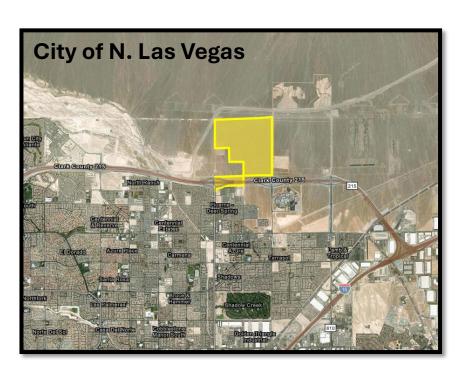

#### **R&PP Reservation Summary**

**City of Henderson** 

**Reservations:** 8

**Total Acreage:** 111.25 acres

**City of North Las Vegas** 

**Reservations: 1** 

**Total Acreage:** 596.87 acres

City of Las Vegas

# R&PP Reservation (Shown in Yellow)

City of North Las Vegas

**Reservations:** 1

**Total Acreage:** 596.87 acres

**Clark County** 

**Reservations: 41** 

**Total Acreage:** 797.77 acres