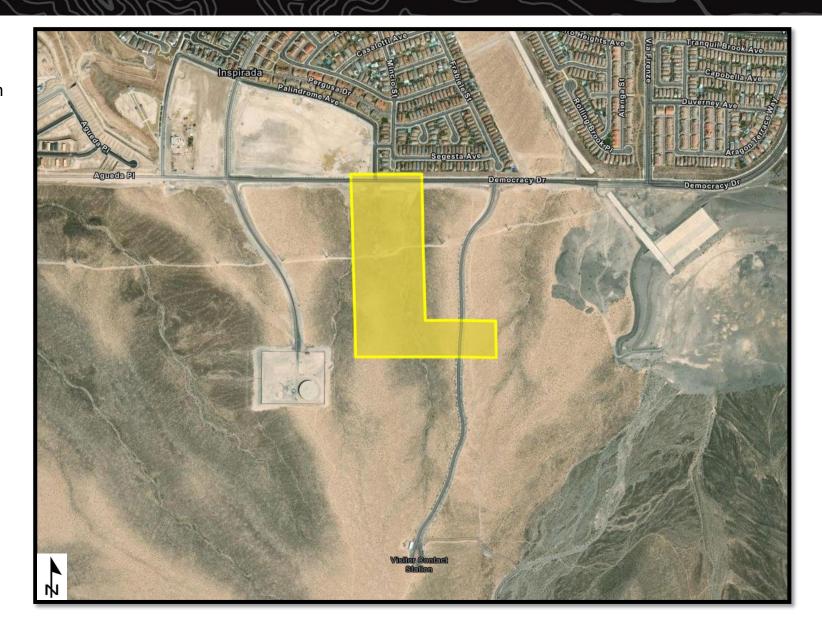

# R&PP Reservation (Shown in Yellow)

City of North Las Vegas

**Reservations:** 1

**Total Acreage:** 596.87 acres

**Clark County** 

**Reservations: 41** 

**Total Acreage:** 797.77 acres