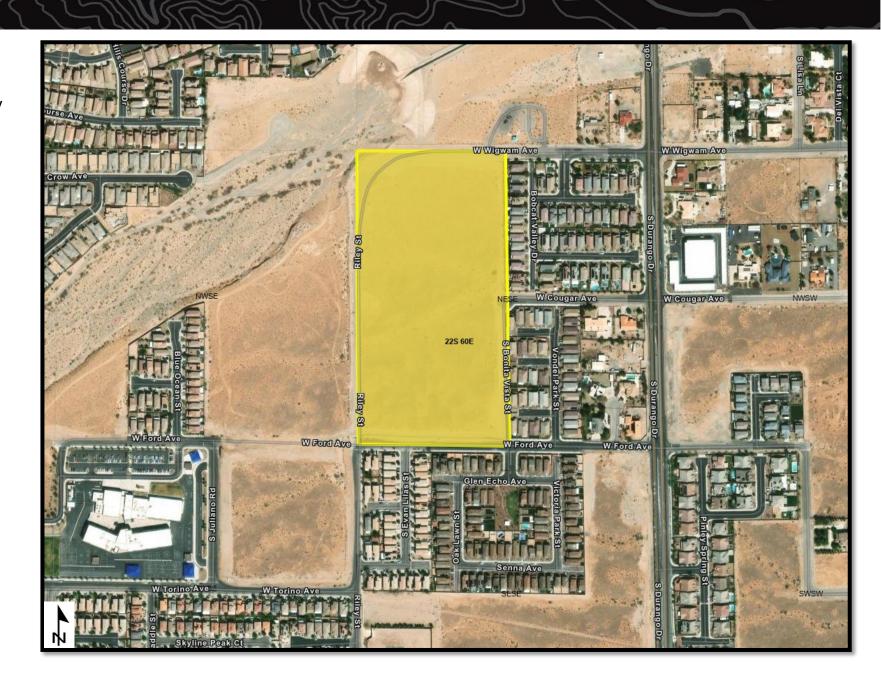

(Reference Only)

**Portion of APN:** 191-16-401-001

Land set aside for the purpose of: Parks & Recreation

Acreage Reserved: 21.25 acres

**Date Reserved: 9/01/2021** 

**Legal Land Description:** 

Mount Diablo Meridian, Nevada

T. 23 S., R. 61 E.,

sec. 17, N1/2NE1/4NE1/4NE1/4,

N1/2NW1/4NE1/4NE1/4, E1/2NE1/4NW1/4NE1/4,

E1/2NW1/4NE1/4NW1/4NE1/4,

E1/2SW1/4NE1/4NW1/4NE1/4,

NE1/4SE1/4NW1/4NE1/4, and

E1/2NW1/4SE1/4NW1/4NE1/4.

(Reference Only)