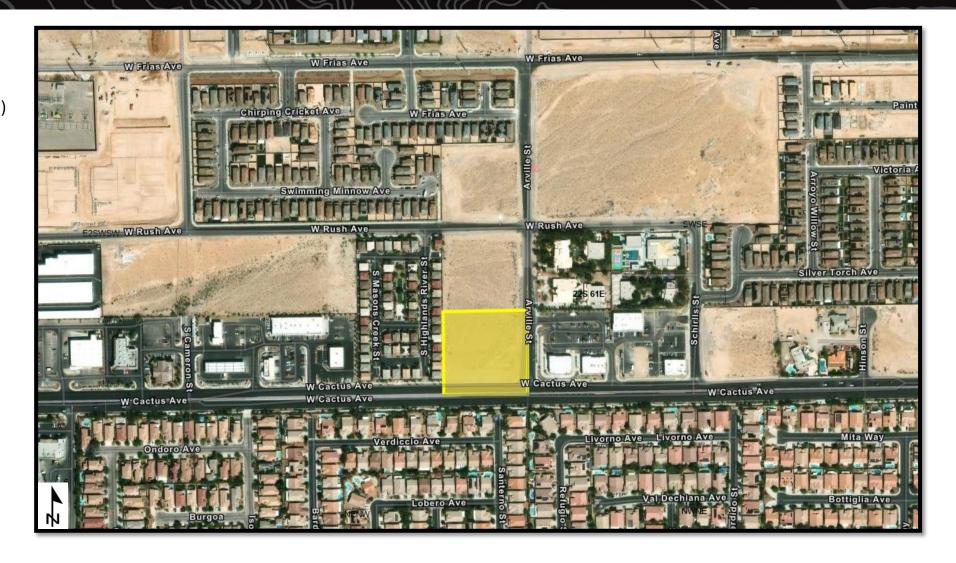

# R&PP Reservation (Shown in Yellow)

**State of Nevada** 

**Reservations:** 2

**Total Acreage:** 342.35 acres

Land set aside for the purpose of: Parks & Recreation

Acreage Reserved: 10 acres

Date Reserved: 9/01/2021

**Legal Land Description:** 

Mount Diablo Meridian, Nevada T. 23 S., R. 61 E., sec. 16, SW1/4NE1/4NW1/4.

(Reference Only)

**Portion of APN:** 191-16-101-005

Land set aside for the purpose of: Parks & Recreation