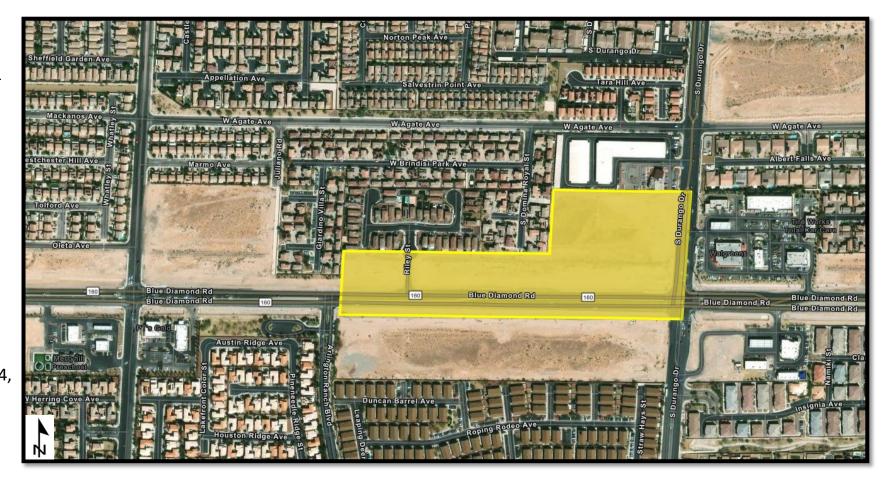

# R&PP Reservation (Shown in Yellow)

City of North Las Vegas

**Reservations:** 1

**Total Acreage:** 596.87 acres

**Clark County** 

**Reservations: 41** 

**Total Acreage:** 797.77 acres