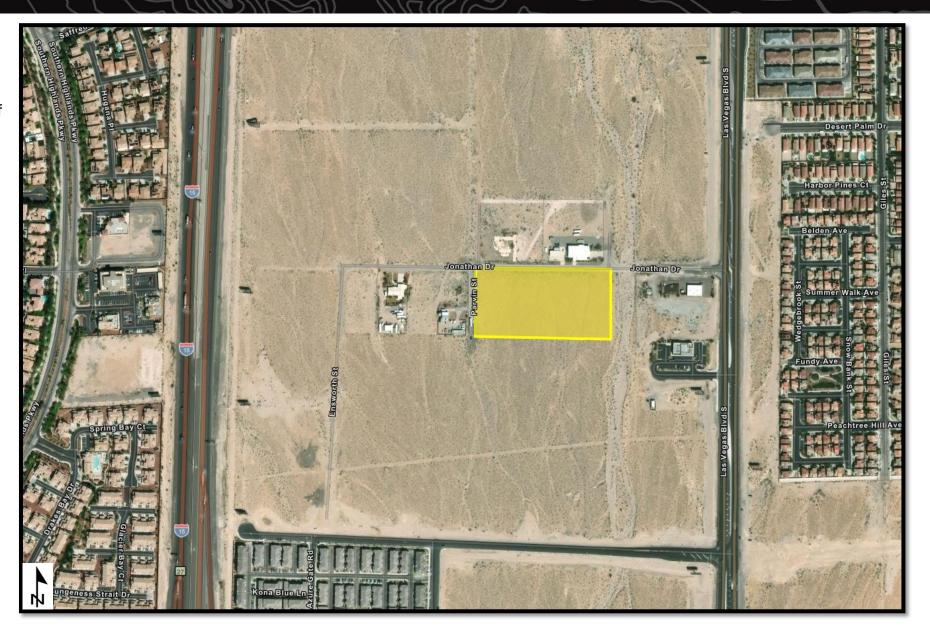

Portion of APN: 177-29-101-007

Reserved by: State of Nevada

Land set aside for the purpose of: Nevada

**National Guard** 

Acreage Reserved: 286.10 acres

**Date Reserved:** 03/04/2024

**Legal Land Description:** 

Mount Diablo Meridian, Nevada T. 19 S., R. 62 E., sec. 20, lots 1-3, 6, 9, 11-13, 27, 29, and NE1/4 NE1/4 NW1/4 SE1/4.

(Reference Only)

**Portion of APN:** 123-20-000-002