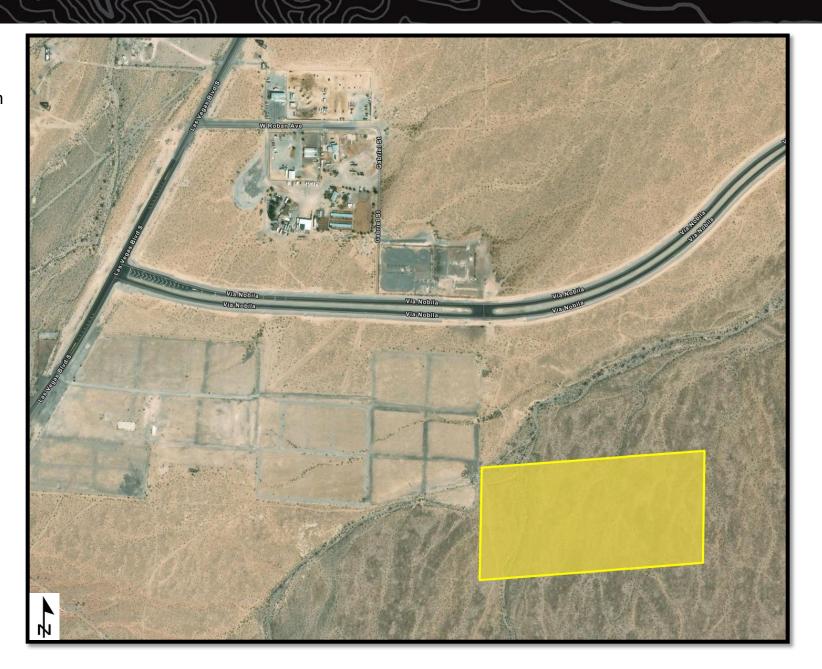

(Reference Only)

Portion of APN: 191-16-401-001

Land set aside for the purpose of: Parks & Recreation

Acreage Reserved: 20 acres

**Date Reserved:** 9/01/2021

**Legal Land Description:** 

Mount Diablo Meridian, Nevada T. 23 S., R. 61 E., sec. 16, S1/2SW1/4SW1/4.

(Reference Only)

**Portion of APN:** 191-16-401-001

Land set aside for the purpose of: Parks & Recreation

Acreage Reserved: 21.25 acres

**Date Reserved: 9/01/2021** 

**Legal Land Description:** 

Mount Diablo Meridian, Nevada