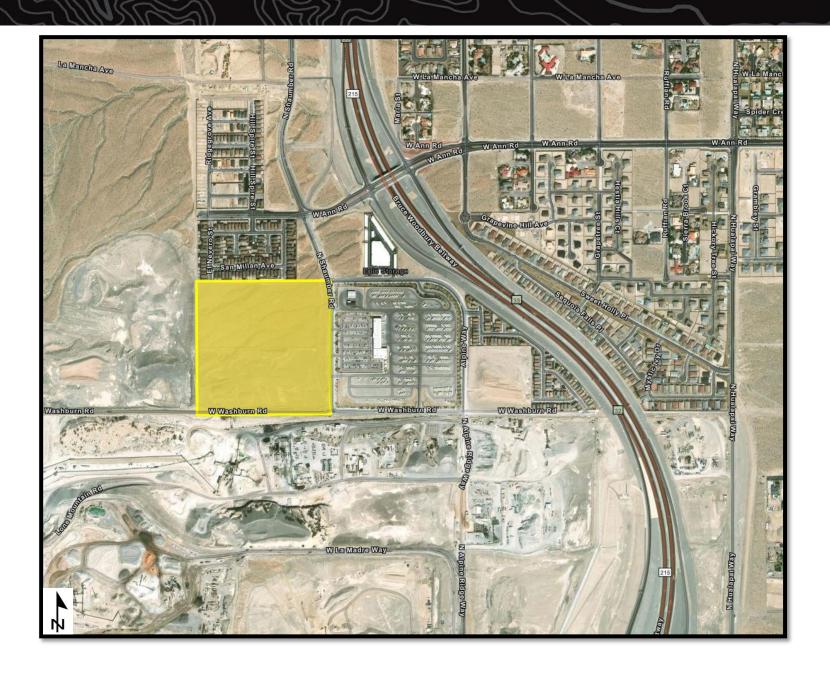

**Date Reserved:** 03/04/2024

**Legal Land Description:** 

Mount Diablo Meridian, Nevada
T. 21 S., R. 59 E.,
sec. 36, lots 14, 15, 34-36, 38, and 40.

(Reference Only)

**APN:** 164-36-401-001

Land set aside for the purpose of: Parks &