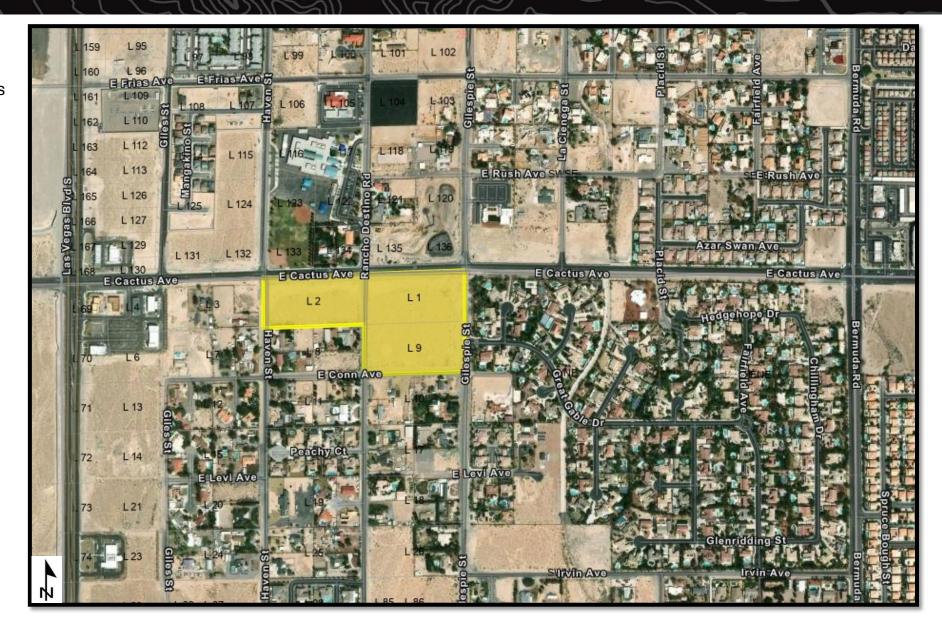

(Reference Only)

**APN:** 126-36-201-007

Land set aside for the purpose of: Parks &

Recreation

Acreage Reserved: 20 acres

**Date Reserved: 12/02/2021** 

**Legal Land Description:** 

Mount Diablo Meridian, Nevada T. 19 S., R. 59 E., sec. 26, W1/2SW1/4NW1/4.

(Reference Only)

Portion of APN: 126-26-301-001

Land set aside for the purpose of: Recreation and

**Public Purpose** 

Acreage Reserved: 596.87 acres

**Date Reserved: 01/10/2025** 

#### **Legal Land Description:**

Mount Diablo Meridian, Nevada

T. 19 S., R. 61 E.,

sec. 13, lots 1-8 and 10-15;

sec. 24, lots 18 and 20.