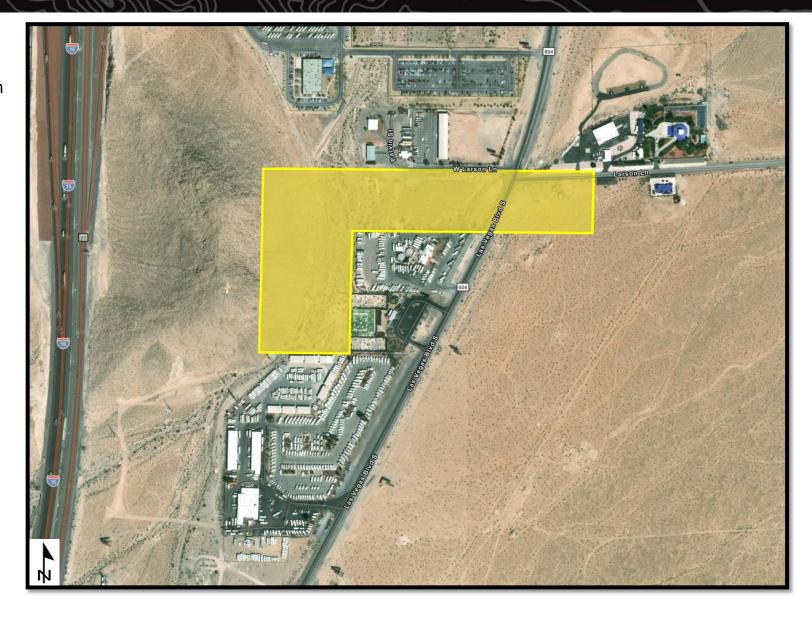

# R&PP Reservation (Shown in Yellow)

**City of Henderson** 

**Reservations:** 8

**Total Acreage:** 111.25 acres

**City of Las Vegas** 

**Reservations:** 4

**Total Acreage:** 84.43 acres