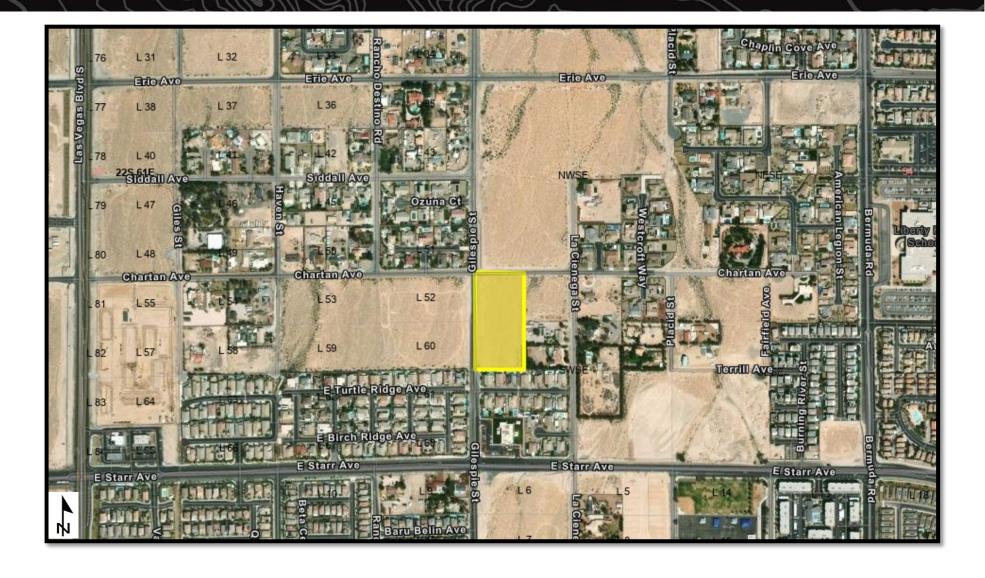

Recreation

Acreage Reserved: 123.37 acres

**Date Reserved:** 03/04/2024

**Legal Land Description:** 

Mount Diablo Meridian, Nevada T. 22 S., R. 59 E., sec. 1, lot 6-11, 22, 23, and 25.

(Reference Only)

Portion of APN: 175-01-301-001

Land set aside for the purpose of: Parks &

Recreation

Acreage Reserved: 15 acres

**Date Reserved:** 03/04/2024

**Legal Land Description:** 

Mount Diablo Meridian, Nevada
T. 22 S., R. 60 E.,
sec. 13, S1/2NE1/4SW1/4NE1/4, and
SE1/4SW1/4NE1/4