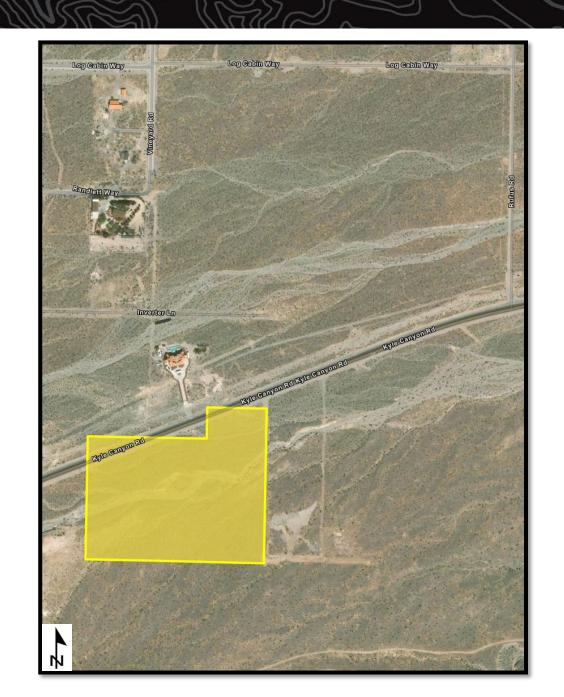

Mount Diablo Meridian, Nevada
T. 21 S., R. 60 E.,
sec. 31, W1/2SW1/4NE1/4SE1/4.

(Reference Only)

**APN:** 163-31-702-011

Land set aside for the purpose of: Parks &

Recreation

Acreage Reserved: 119.57 acres

**Date Reserved:** 03/04/2024

**Legal Land Description:** 

Mount Diablo Meridian, Nevada
T. 21 S., R. 59 E.,
sec. 36, lots 14, 15, 34-36, 38, and 40.

(Reference Only)

**APN:** 164-36-401-001

Land set aside for the purpose of: Parks &