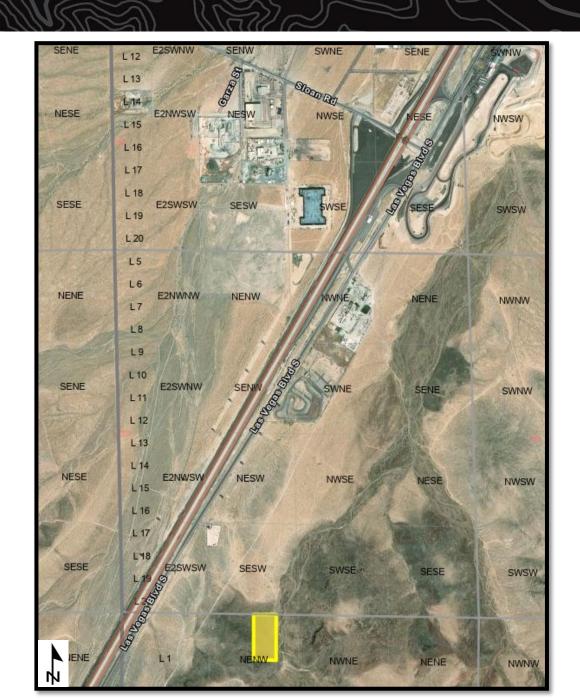

# R&PP Reservation (Shown in Yellow)

**State of Nevada** 

**Reservations:** 2

**Total Acreage:** 342.35 acres

Land set aside for the purpose of: Parks & Recreation

Acreage Reserved: 10 acres

Date Reserved: 9/01/2021

**Legal Land Description:** 

Mount Diablo Meridian, Nevada T. 23 S., R. 61 E., sec. 16, SW1/4NE1/4NW1/4.

(Reference Only)

**Portion of APN:** 191-16-101-005

Land set aside for the purpose of: Parks & Recreation