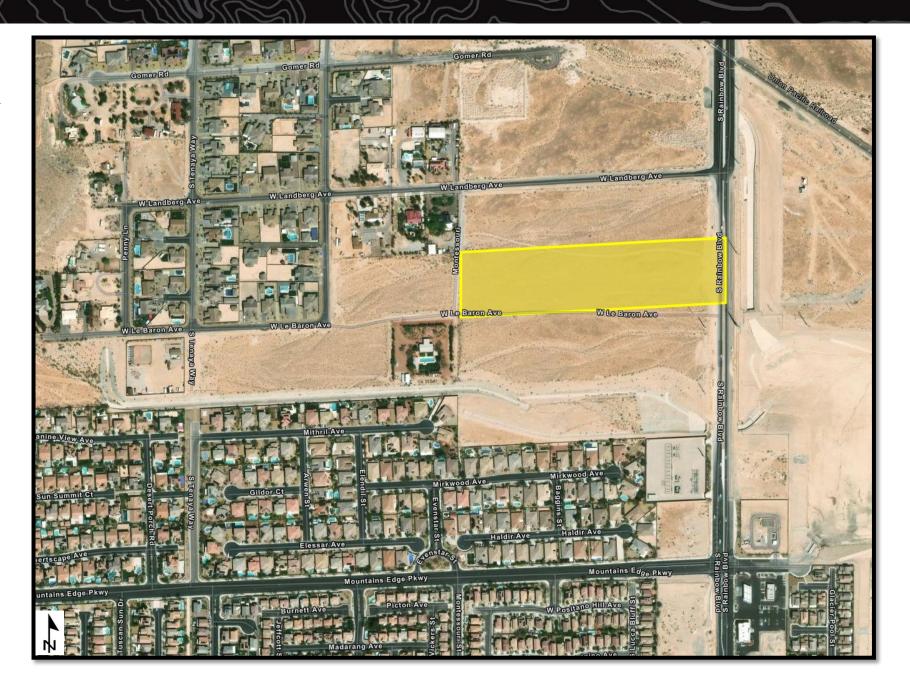

# R&PP Reservation (Shown in Yellow)

**City of Henderson** 

**Reservations:** 8

**Total Acreage:** 111.25 acres

**City of Las Vegas** 

**Reservations:** 4

**Total Acreage:** 84.43 acres