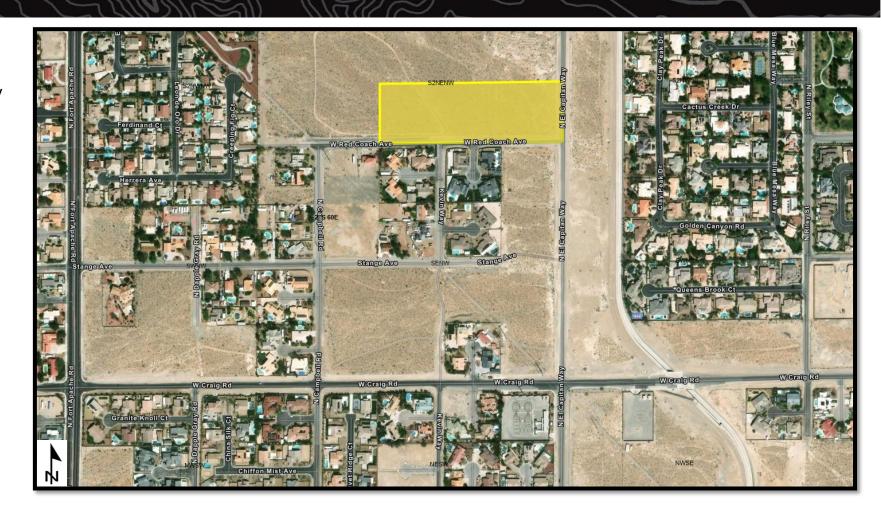

# R&PP Reservation (Shown in Yellow)

**City of Henderson** 

**Reservations:** 8

**Total Acreage:** 111.25 acres

**City of Las Vegas** 

**Reservations:** 4

**Total Acreage:** 84.43 acres