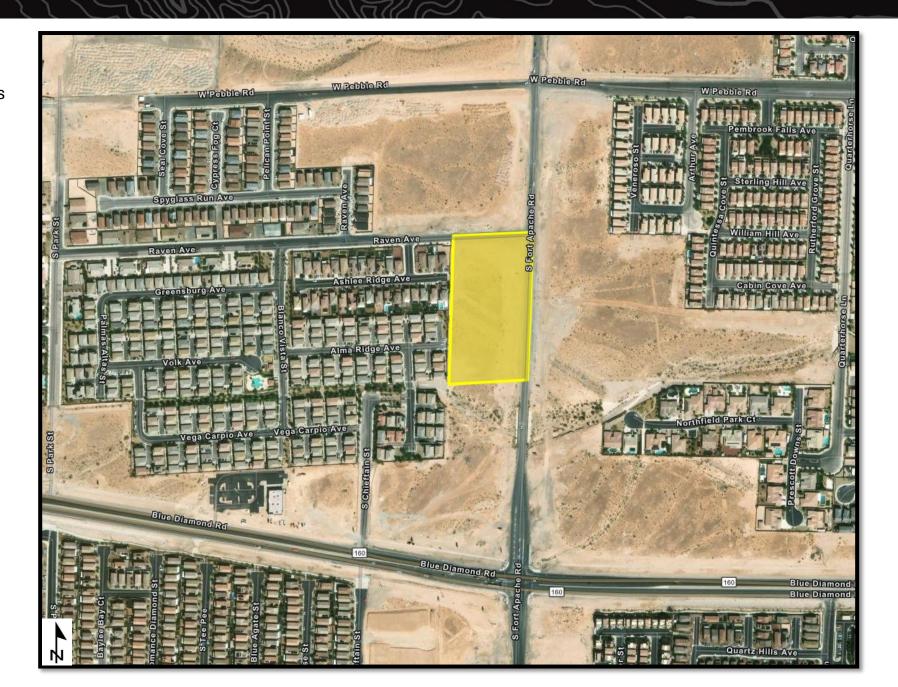

# R&PP Reservation (Shown in Yellow)

**State of Nevada** 

**Reservations:** 2

**Total Acreage:** 342.35 acres

Land set aside for the purpose of: Parks & Recreation

Acreage Reserved: 10 acres

Date Reserved: 9/01/2021

**Legal Land Description:** 

Mount Diablo Meridian, Nevada T. 23 S., R. 61 E., sec. 16, SW1/4NE1/4NW1/4.

(Reference Only)

**Portion of APN:** 191-16-101-005

Land set aside for the purpose of: Parks & Recreation