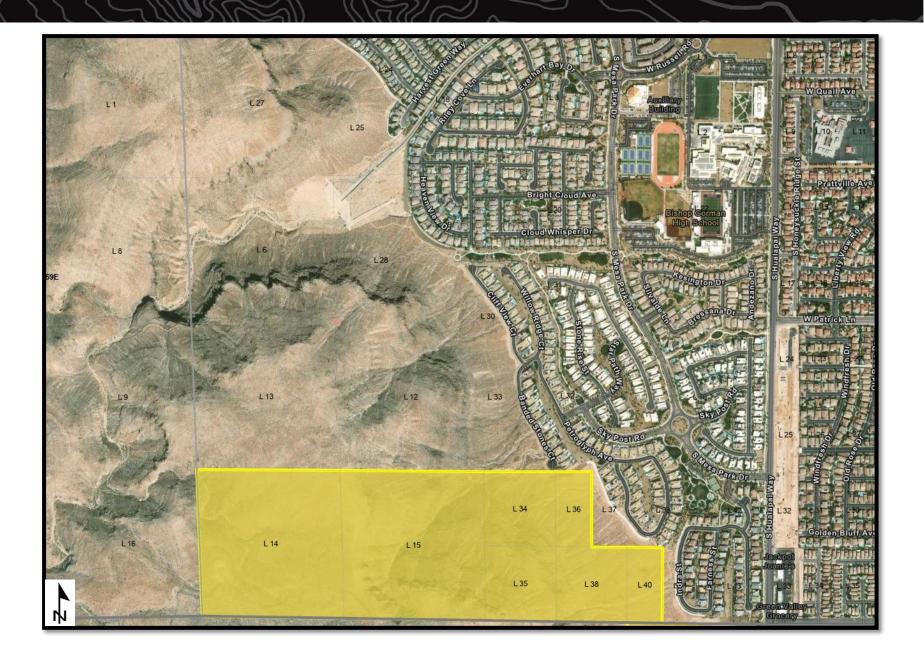

Mount Diablo Meridian, Nevada
T. 21 S., R. 60 E.,
sec. 31, W1/2SW1/4NE1/4SE1/4.

(Reference Only)

**APN:** 163-31-702-011

Land set aside for the purpose of: Parks &

Recreation

Acreage Reserved: 119.57 acres

**Date Reserved:** 03/04/2024

**Legal Land Description:** 

Mount Diablo Meridian, Nevada
T. 21 S., R. 59 E.,
sec. 36, lots 14, 15, 34-36, 38, and 40.

(Reference Only)

**APN:** 164-36-401-001

Land set aside for the purpose of: Parks &