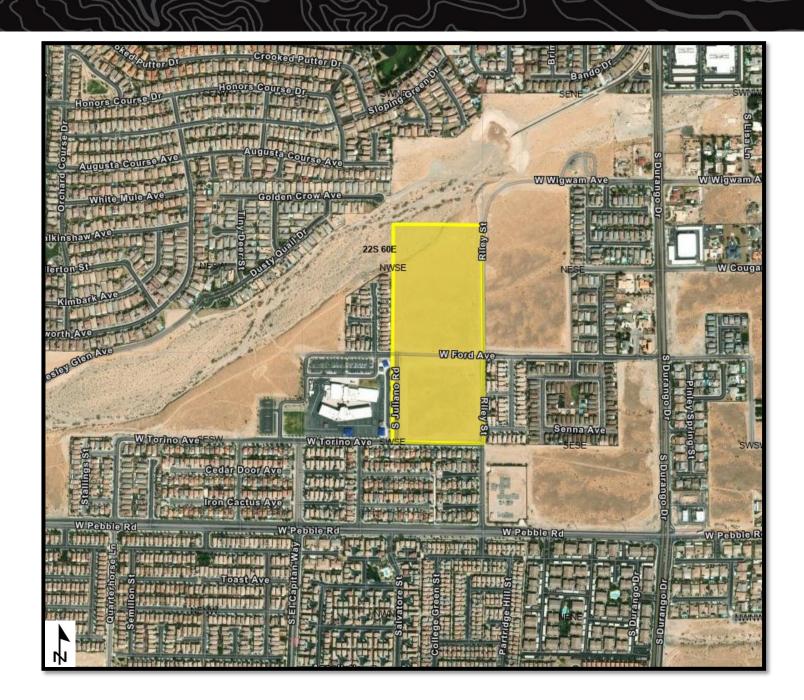

(Reference Only)

**Portion of APN:** 191-16-401-001

Land set aside for the purpose of: Parks & Recreation

Acreage Reserved: 21.25 acres

**Date Reserved: 9/01/2021** 

**Legal Land Description:** 

Mount Diablo Meridian, Nevada

T. 23 S., R. 61 E.,

sec. 17, N1/2NE1/4NE1/4NE1/4,

N1/2NW1/4NE1/4NE1/4, E1/2NE1/4NW1/4NE1/4,

E1/2NW1/4NE1/4NW1/4NE1/4,

E1/2SW1/4NE1/4NW1/4NE1/4,

NE1/4SE1/4NW1/4NE1/4, and

E1/2NW1/4SE1/4NW1/4NE1/4.

(Reference Only)