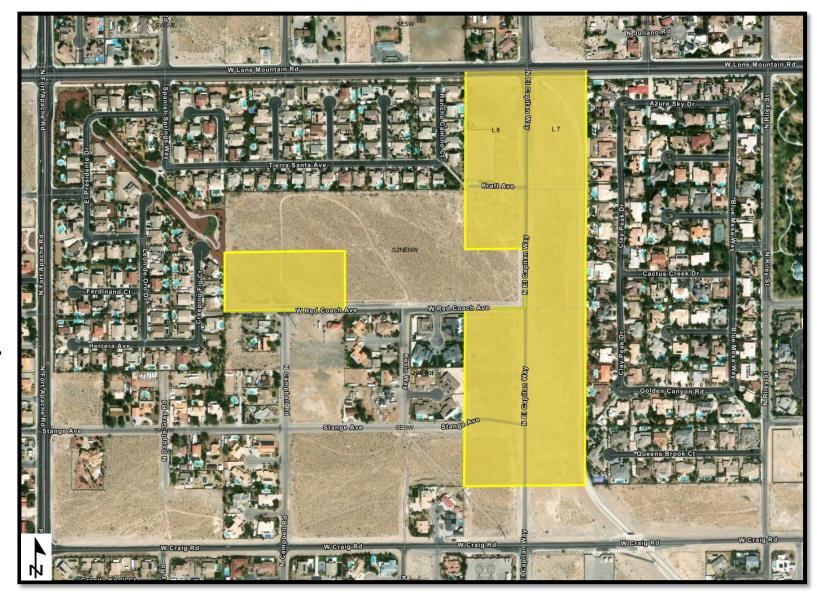

# R&PP Reservation (Shown in Yellow)

**City of Henderson** 

**Reservations:** 8

**Total Acreage:** 111.25 acres

**City of Las Vegas** 

**Reservations:** 4

**Total Acreage:** 84.43 acres

# R&PP Reservation (Shown in Yellow)

City of North Las Vegas

**Reservations:** 1

**Total Acreage:** 596.87 acres

**Clark County** 

**Reservations: 41** 

**Total Acreage:** 797.77 acres