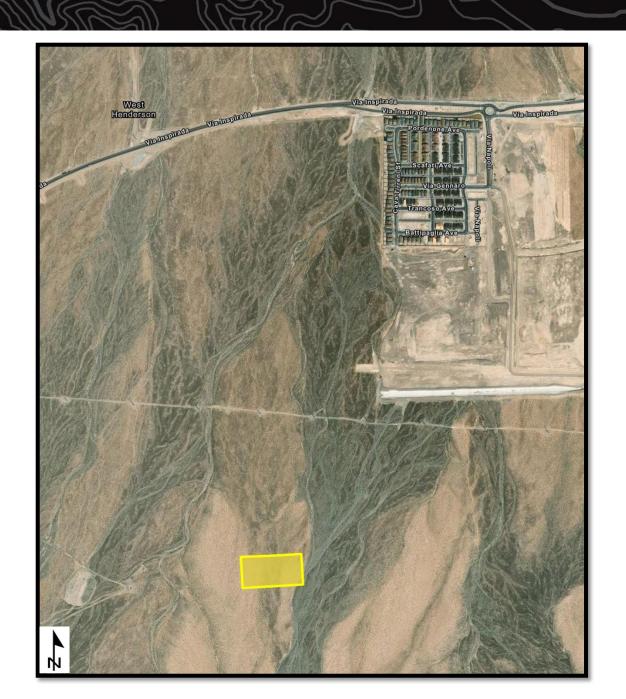

# R&PP Reservation (Shown in Yellow)

**State of Nevada** 

**Reservations:** 2

**Total Acreage:** 342.35 acres

Land set aside for the purpose of: Parks & Recreation

Acreage Reserved: 10 acres

Date Reserved: 9/01/2021