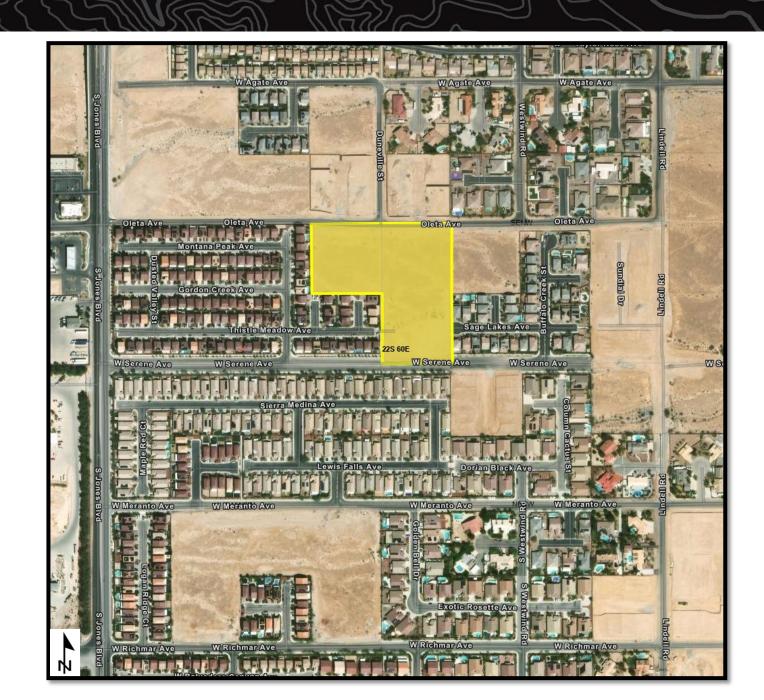

(Reference Only)

Portion of APN: 126-26-301-001

Land set aside for the purpose of: Recreation and

**Public Purpose** 

Acreage Reserved: 596.87 acres

**Date Reserved: 01/10/2025** 

#### **Legal Land Description:**

Mount Diablo Meridian, Nevada

T. 19 S., R. 61 E.,

sec. 13, lots 1-8 and 10-15;

sec. 24, lots 18 and 20.

#### (Reference Only)

**APN:** 124-13-701-001

**APN:** 124-13-101-001

**APN:** 124-24-101-004

**APN:** 124-24-101-006

Land set aside for the purpose of: Clark County

Fire Department (CCFD)

Acreage Reserved: 16.25 acres