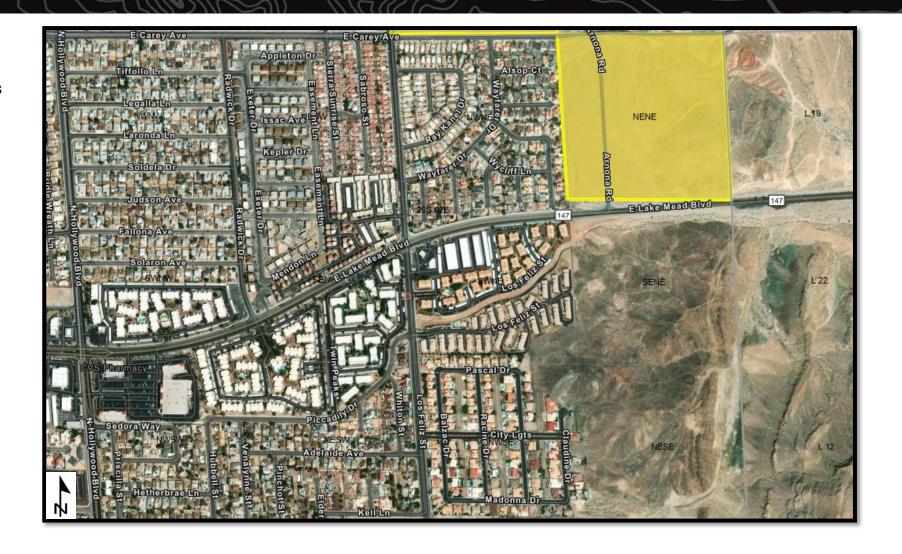

(Reference Only)

Portion of APN: 126-26-301-001

Land set aside for the purpose of: Recreation and

**Public Purpose** 

Acreage Reserved: 596.87 acres

**Date Reserved: 01/10/2025** 

#### **Legal Land Description:**

Mount Diablo Meridian, Nevada

T. 19 S., R. 61 E.,

sec. 13, lots 1-8 and 10-15;

sec. 24, lots 18 and 20.