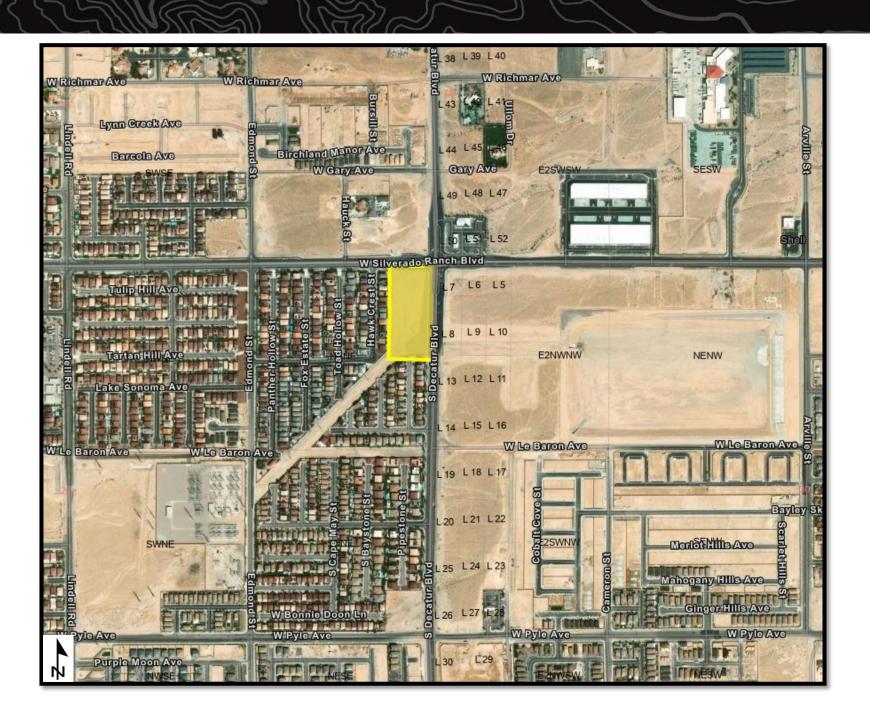

Mount Diablo Meridian, Nevada
T. 21 S., R. 60 E.,
sec. 31, W1/2SW1/4NE1/4SE1/4.

(Reference Only)

**APN:** 163-31-702-011

Land set aside for the purpose of: Parks &

Recreation

Acreage Reserved: 119.57 acres

**Date Reserved:** 03/04/2024

**Legal Land Description:** 

Mount Diablo Meridian, Nevada
T. 21 S., R. 59 E.,
sec. 36, lots 14, 15, 34-36, 38, and 40.

(Reference Only)

**APN:** 164-36-401-001

Land set aside for the purpose of: Parks &