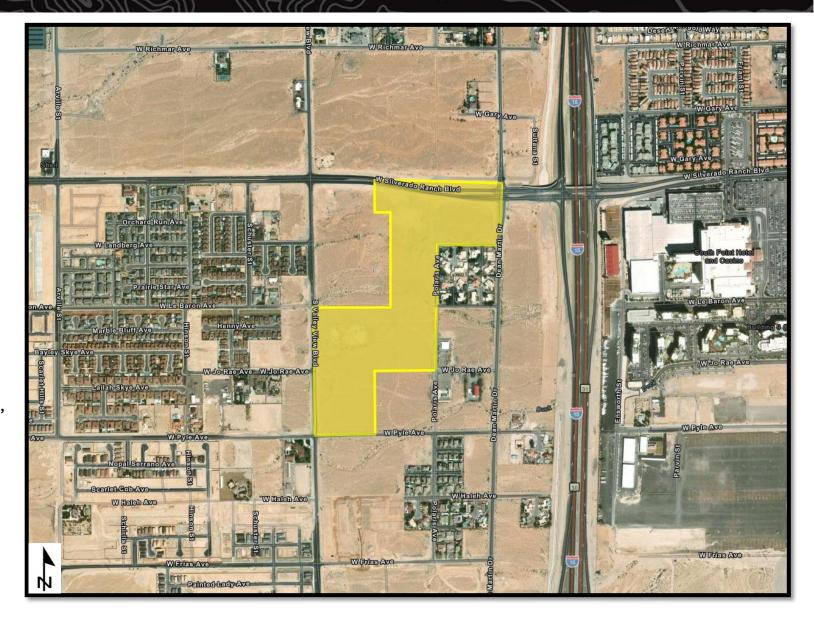

# R&PP Reservation (Shown in Yellow)

City of North Las Vegas

**Reservations:** 1

**Total Acreage:** 596.87 acres

**Clark County** 

**Reservations: 41** 

**Total Acreage:** 797.77 acres