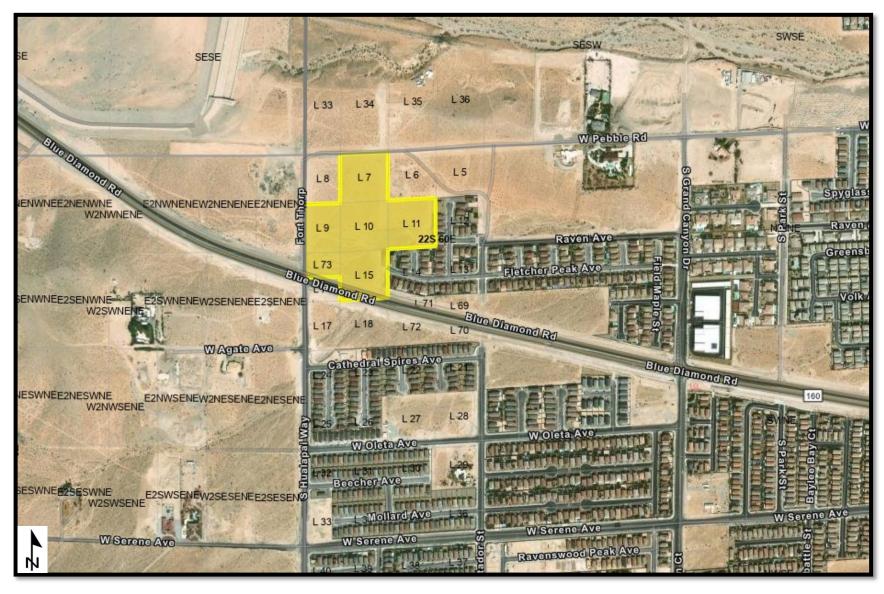

Land set aside for the purpose of: Parks &

Recreation

Acreage Reserved: 15 acres

**Date Reserved:** 03/04/2024

**Legal Land Description:** 

Mount Diablo Meridian, Nevada
T. 22 S., R. 60 E.,
sec. 13, S1/2NE1/4SW1/4NE1/4, and
SE1/4SW1/4NE1/4

(Reference Only)

**Portion of APN:** 176-13-601-032

Land set aside for the purpose of: Parks &

Recreation

Acreage Reserved: 20 acres

**Date Reserved:** 03/04/2024

**Legal Land Description:** 

Mount Diablo Meridian, Nevada
T. 22 S., R. 60 E.,
sec. 15, W1/2SW1/4NE1/4SE1/4,
NE1/4SE1/4NW1/4SE1/4,
S1/2SE1/4NW1/4SE1/4, NWNWSESE, and
N1/2NE1/4SW1/4NE1/4

(Reference Only)

**APN:** 176-15-701-035

Land set aside for the purpose of: Parks &

Recreation

Acreage Reserved: 15 acres

**Date Reserved:** 03/04/2024

**Legal Land Description:** 

Mount Diablo Meridian, Nevada
T. 22 S., R. 60 E.,
sec. 16, NW1/4NW1/4SE1/4, and
N1/2SW1/4NW1/4SE1/4.