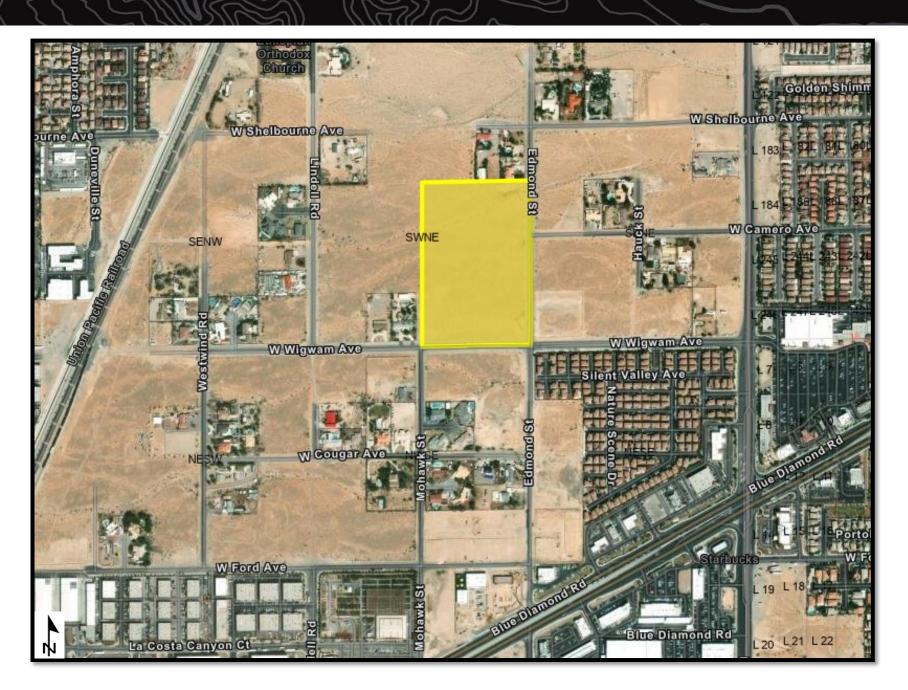

# R&PP Reservation (Shown in Yellow)

**State of Nevada** 

**Reservations:** 2

**Total Acreage:** 342.35 acres

Land set aside for the purpose of: Parks & Recreation

Acreage Reserved: 10 acres

Date Reserved: 9/01/2021

**Legal Land Description:** 

Mount Diablo Meridian, Nevada T. 23 S., R. 61 E., sec. 16, SW1/4NE1/4NW1/4.

(Reference Only)

**Portion of APN:** 191-16-101-005

Land set aside for the purpose of: Parks & Recreation