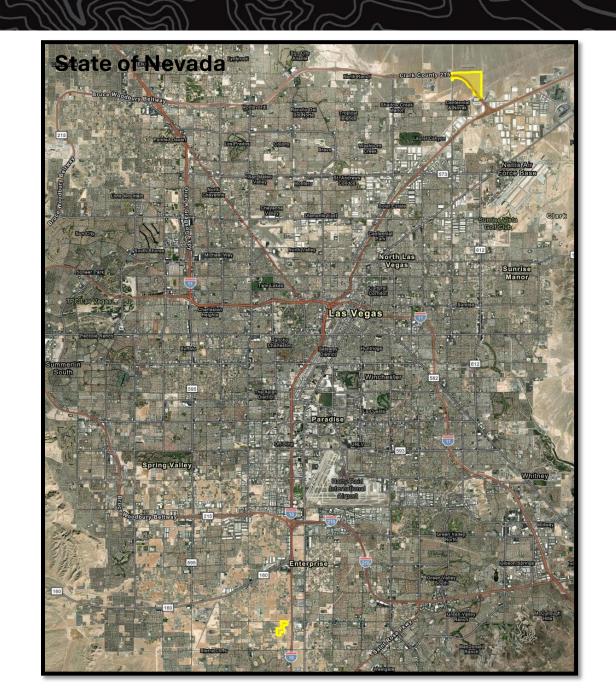

# R&PP Reservation (Shown in Yellow)

**State of Nevada** 

**Reservations:** 2

**Total Acreage:** 342.35 acres

Land set aside for the purpose of: Parks & Recreation

Acreage Reserved: 10 acres

Date Reserved: 9/01/2021

**Legal Land Description:** 

Mount Diablo Meridian, Nevada T. 23 S., R. 61 E., sec. 16, SW1/4NE1/4NW1/4.

(Reference Only)

**Portion of APN:** 191-16-101-005

Land set aside for the purpose of: Parks & Recreation