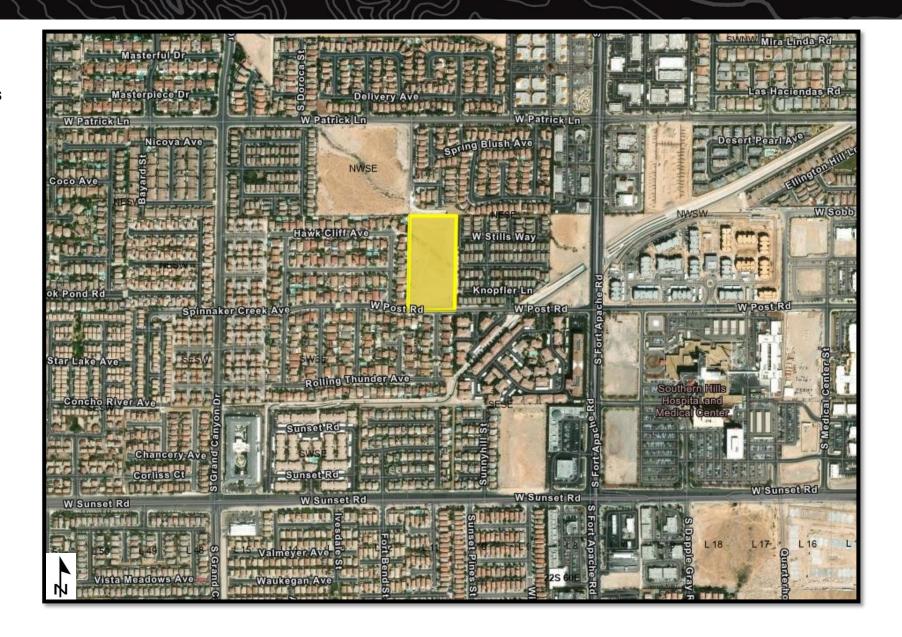

(Reference Only)

Portion of APN: 126-26-301-001

Land set aside for the purpose of: Recreation and

**Public Purpose** 

Acreage Reserved: 596.87 acres

**Date Reserved: 01/10/2025** 

#### **Legal Land Description:**

Mount Diablo Meridian, Nevada

T. 19 S., R. 61 E.,

sec. 13, lots 1-8 and 10-15;

sec. 24, lots 18 and 20.

#### (Reference Only)

**APN:** 124-13-701-001

**APN:** 124-13-101-001

**APN:** 124-24-101-004

**APN:** 124-24-101-006

Land set aside for the purpose of: Clark County

Fire Department (CCFD)

Acreage Reserved: 16.25 acres