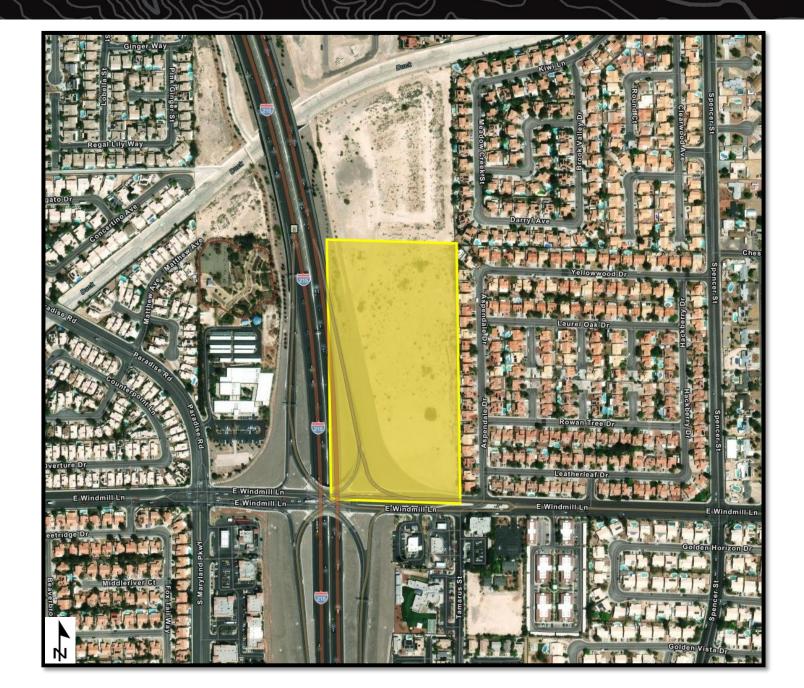

Mount Diablo Meridian, Nevada
T. 21 S., R. 60 E.,
sec. 31, W1/2SW1/4NE1/4SE1/4.

(Reference Only)

**APN:** 163-31-702-011

Land set aside for the purpose of: Parks &

Recreation

Acreage Reserved: 119.57 acres

**Date Reserved:** 03/04/2024

**Legal Land Description:** 

Mount Diablo Meridian, Nevada
T. 21 S., R. 59 E.,
sec. 36, lots 14, 15, 34-36, 38, and 40.

(Reference Only)

**APN:** 164-36-401-001

Land set aside for the purpose of: Parks &