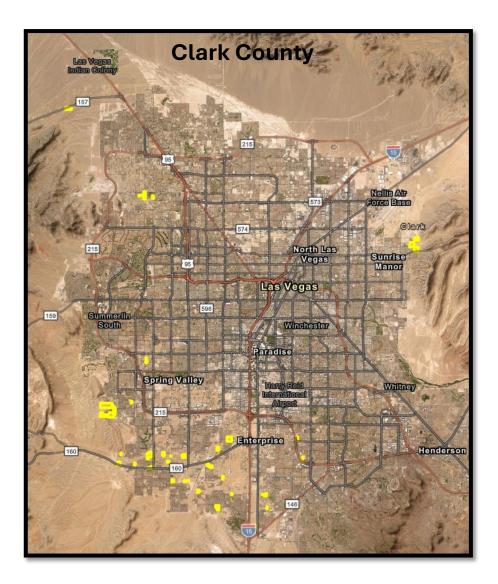

**Reservations:** 4

**Total Acreage:** 84.43 acres

**Clark County** 

**Reservations: 41** 

**Total Acreage:** 797.77 acres

**State of Nevada** 

**Reservations:** 2

**Total Acreage:** 342.35 acres

# R&PP Reservation (Shown in Yellow)

City of North Las Vegas

**Reservations:** 1

**Total Acreage:** 596.87 acres

**Clark County** 

**Reservations: 41** 

**Total Acreage:** 797.77 acres