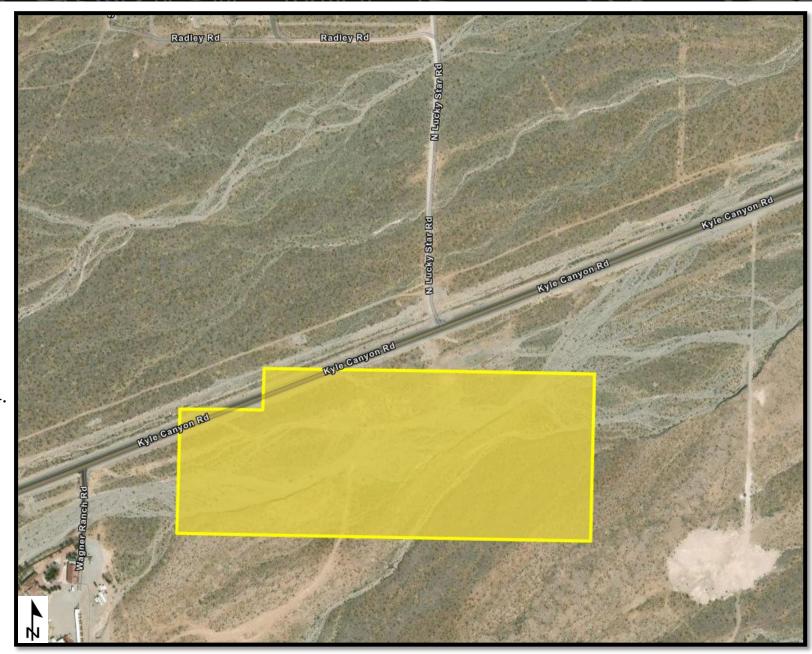

# R&PP Reservation (Shown in Yellow)

**State of Nevada** 

**Reservations:** 2

**Total Acreage:** 342.35 acres

Land set aside for the purpose of: Parks & Recreation

Acreage Reserved: 10 acres

Date Reserved: 9/01/2021

**Legal Land Description:** 

Mount Diablo Meridian, Nevada T. 23 S., R. 61 E., sec. 16, SW1/4NE1/4NW1/4.

(Reference Only)

**Portion of APN:** 191-16-101-005

Land set aside for the purpose of: Parks & Recreation