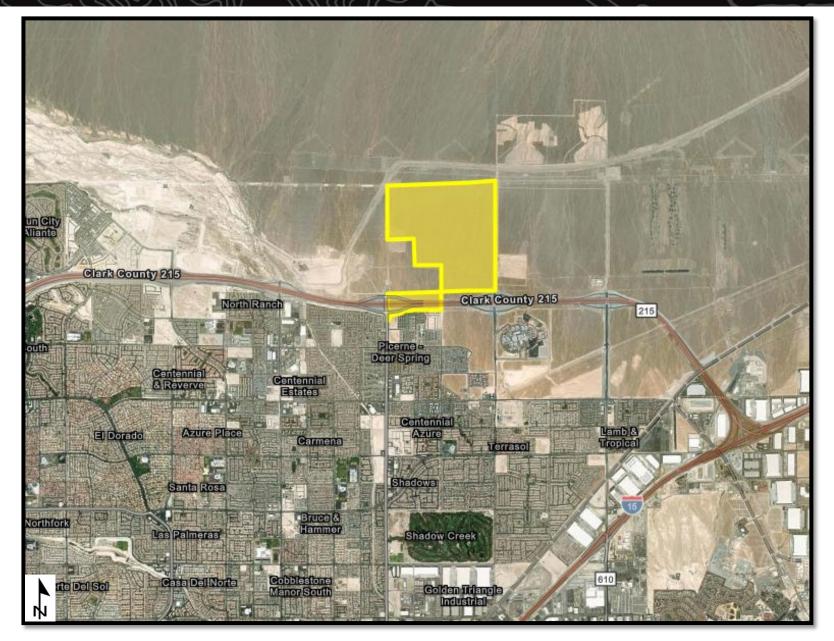

(Reference Only)

Portion of APN: 126-26-301-001

Land set aside for the purpose of: Recreation and

**Public Purpose** 

Acreage Reserved: 596.87 acres

**Date Reserved: 01/10/2025** 

#### **Legal Land Description:**

Mount Diablo Meridian, Nevada

T. 19 S., R. 61 E.,

sec. 13, lots 1-8 and 10-15;

sec. 24, lots 18 and 20.