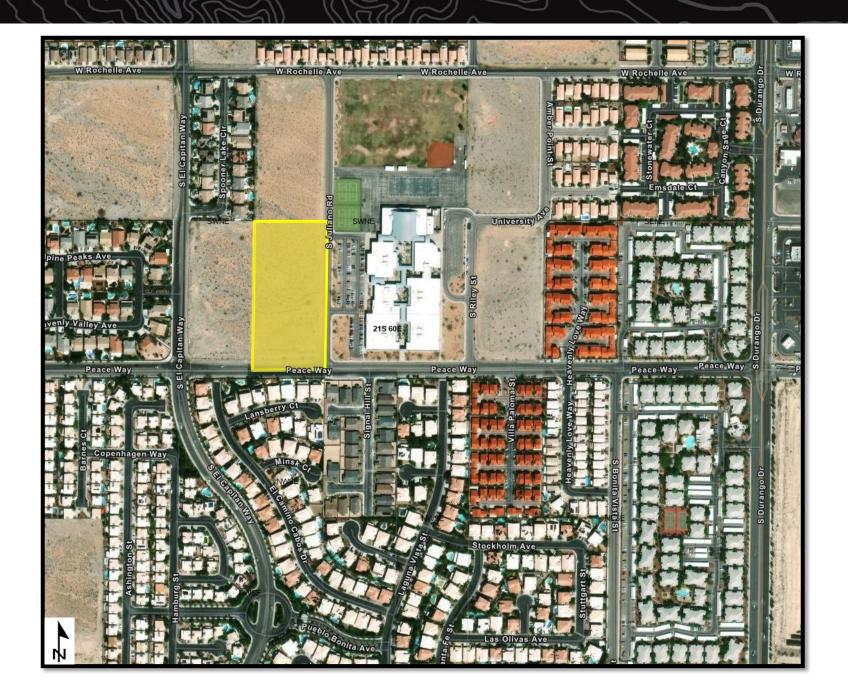

# R&PP Reservation (Shown in Yellow)

**State of Nevada** 

**Reservations:** 2

**Total Acreage:** 342.35 acres

Land set aside for the purpose of: Parks & Recreation

Acreage Reserved: 10 acres

Date Reserved: 9/01/2021

**Legal Land Description:** 

Mount Diablo Meridian, Nevada T. 23 S., R. 61 E., sec. 16, SW1/4NE1/4NW1/4.

(Reference Only)

**Portion of APN:** 191-16-101-005

Land set aside for the purpose of: Parks & Recreation