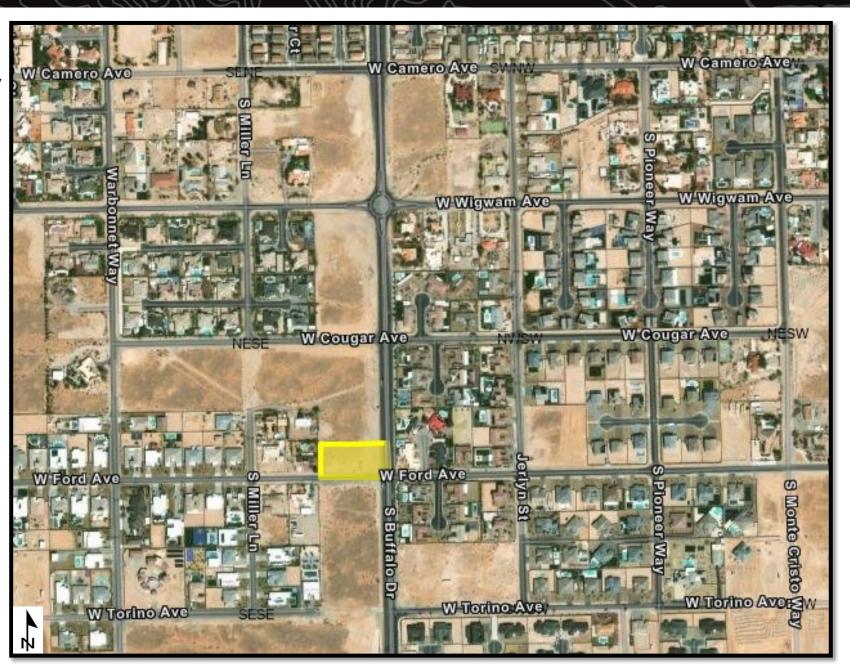

Acreage Reserved: 5 acres

**Date Reserved:** 03/04/2024

**Legal Land Description:** 

Mount Diablo Meridian, Nevada T. 22 S., R. 60 E., sec. 19, E1/2SE1/4NE1/4NE1/4.

(Reference Only)
APN: 176-19-501-031

**Land set aside for the purpose of:** Las Vegas Metropolitan Police Department (LVMPD)

Acreage Reserved: 5 acres

**Date Reserved:** 03/04/2024

**Legal Land Description:** 

Mount Diablo Meridian, Nevada
T. 22 S., R. 60 E.,
sec. 21, N1/2NW1/4NE1/4NE1/4.

(Reference Only)

**APN:** 176-21-501-032