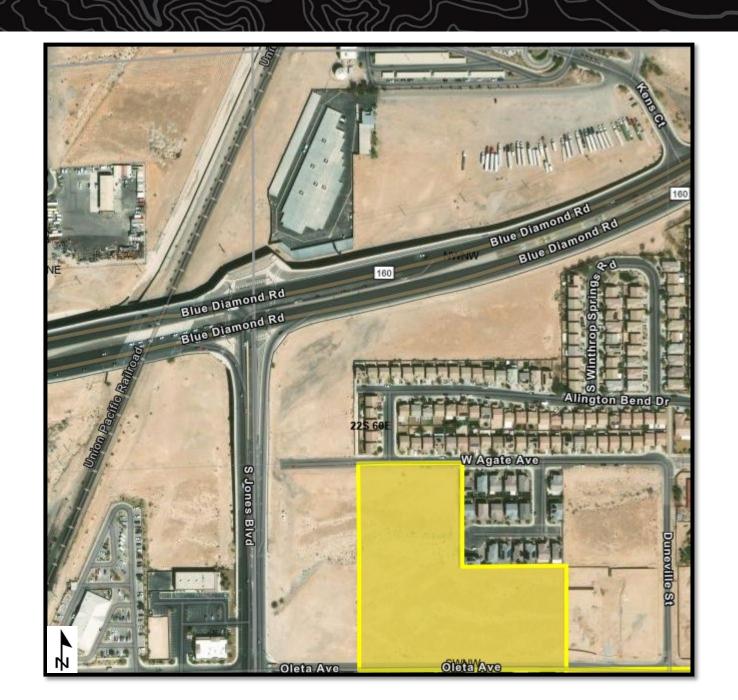

(Reference Only)

Portion of APN: 126-26-301-001

Land set aside for the purpose of: Recreation and

**Public Purpose** 

Acreage Reserved: 596.87 acres

**Date Reserved: 01/10/2025** 

#### **Legal Land Description:**

Mount Diablo Meridian, Nevada

T. 19 S., R. 61 E.,

sec. 13, lots 1-8 and 10-15;

sec. 24, lots 18 and 20.

#### (Reference Only)

**APN:** 124-13-701-001

**APN:** 124-13-101-001

**APN:** 124-24-101-004

**APN:** 124-24-101-006

Land set aside for the purpose of: Clark County

Fire Department (CCFD)

Acreage Reserved: 16.25 acres