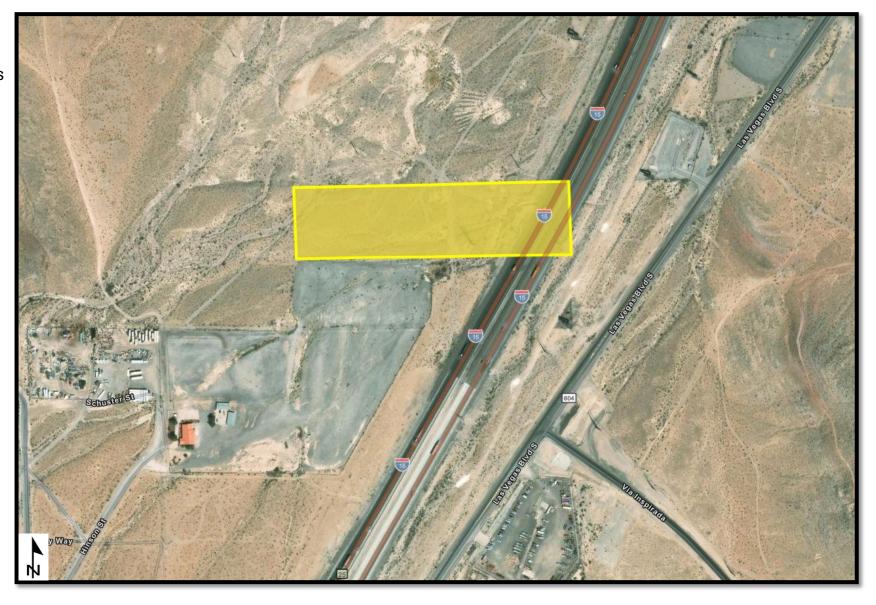

# R&PP Reservation (Shown in Yellow)

**State of Nevada** 

**Reservations:** 2

**Total Acreage:** 342.35 acres

Land set aside for the purpose of: Parks & Recreation

Acreage Reserved: 10 acres

Date Reserved: 9/01/2021

**Legal Land Description:** 

Mount Diablo Meridian, Nevada T. 23 S., R. 61 E., sec. 16, SW1/4NE1/4NW1/4.

(Reference Only)

**Portion of APN:** 191-16-101-005

Land set aside for the purpose of: Parks & Recreation