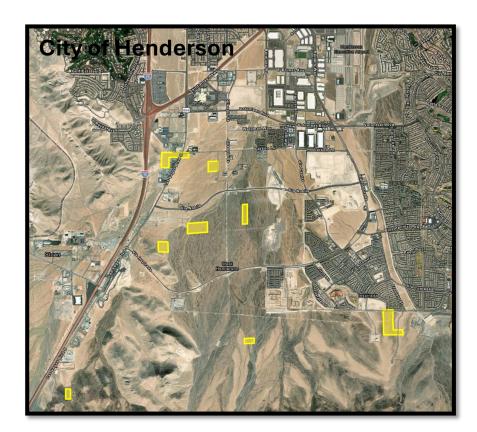

#### **R&PP Reservation Summary**

**City of Henderson** 

**Reservations:** 8

**Total Acreage:** 111.25 acres

**City of North Las Vegas** 

**Reservations: 1** 

**Total Acreage:** 596.87 acres

City of Las Vegas

# R&PP Reservation (Shown in Yellow)

**City of Henderson** 

**Reservations:** 8

**Total Acreage:** 111.25 acres

**City of Las Vegas** 

**Reservations:** 4

**Total Acreage:** 84.43 acres