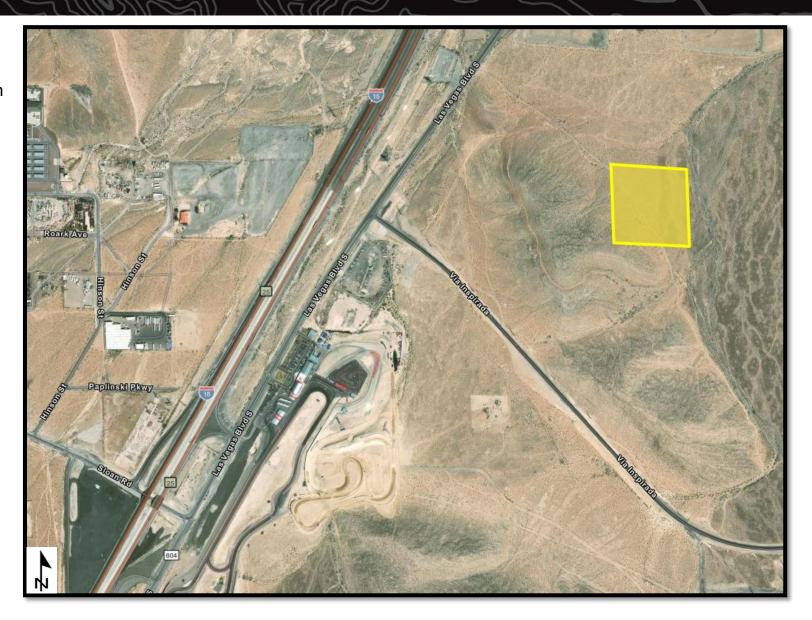

# R&PP Reservation (Shown in Yellow)

City of North Las Vegas

**Reservations:** 1

**Total Acreage:** 596.87 acres

**Clark County** 

**Reservations: 41** 

**Total Acreage:** 797.77 acres