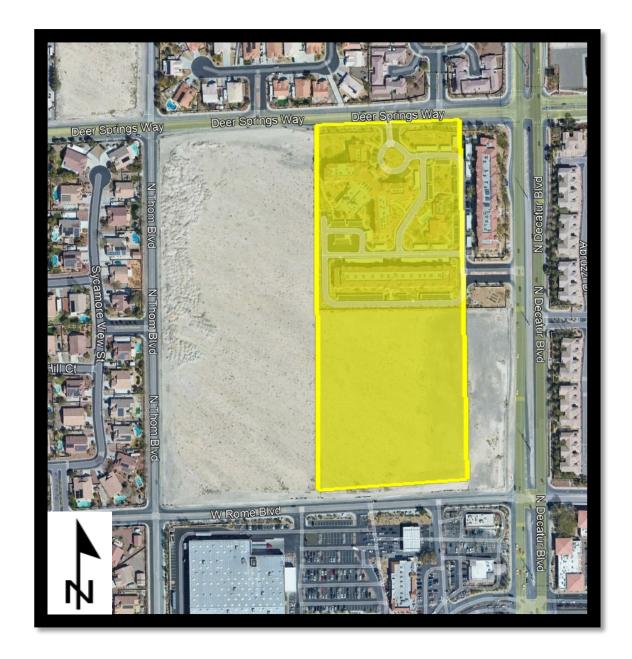

## **Decatur Rome Senior Apartments**

• Acreage: 14.55 acres

• Patent Issued: 05/12/2003

• **Proponent:** City of Las Vegas