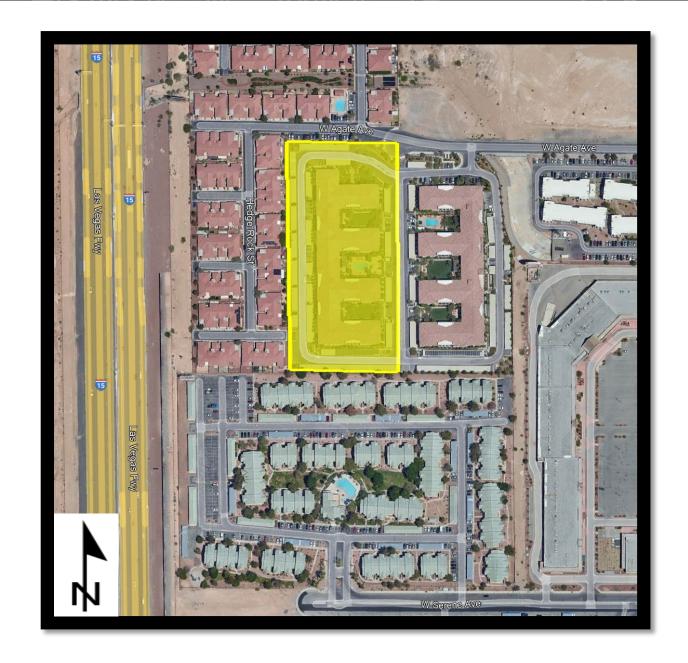

#### **Agate Phase 2 Senior Apartments**

• Acreage: 5 acres

Patent Issued: 11/18/2014

Proponent: State of Nevada

**Housing Division** 