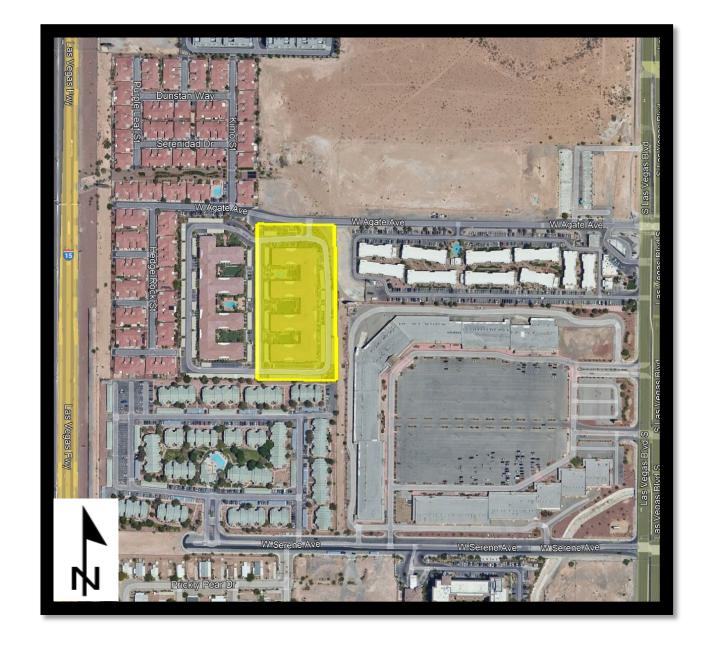

#### **Agate Phase 1 Senior Apartments**

• Acreage: 5 acres

Patent Issued: 11/26/2013Proponent: State of Nevada

**Housing Division** 