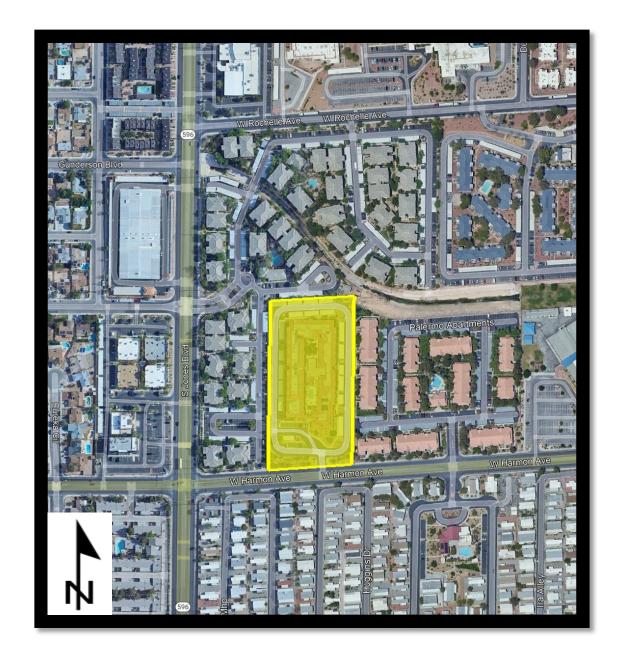

### **Harmon Pines Senior Apartments**

• Acreage: 5 acres

Patent Issued: 02/16/2007