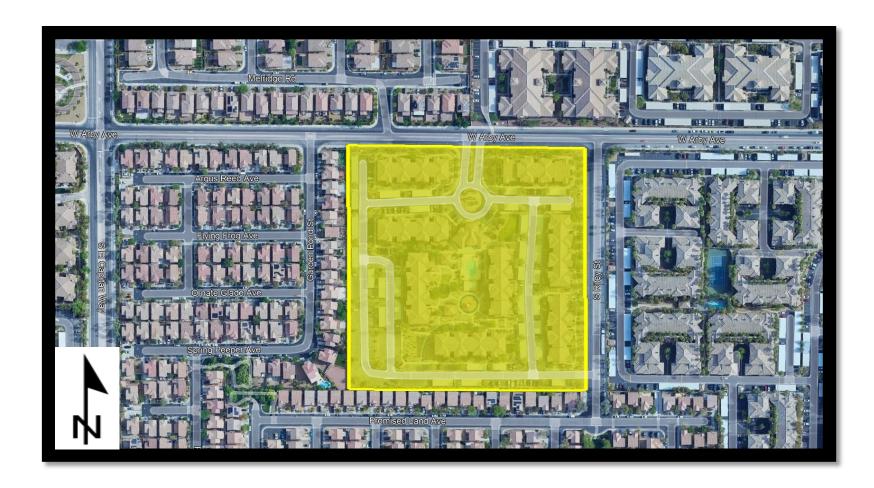

# **Arby Multi-Family Apartments**

• Acreage: 10 Acres

• Patent Issued: 11/15/2007