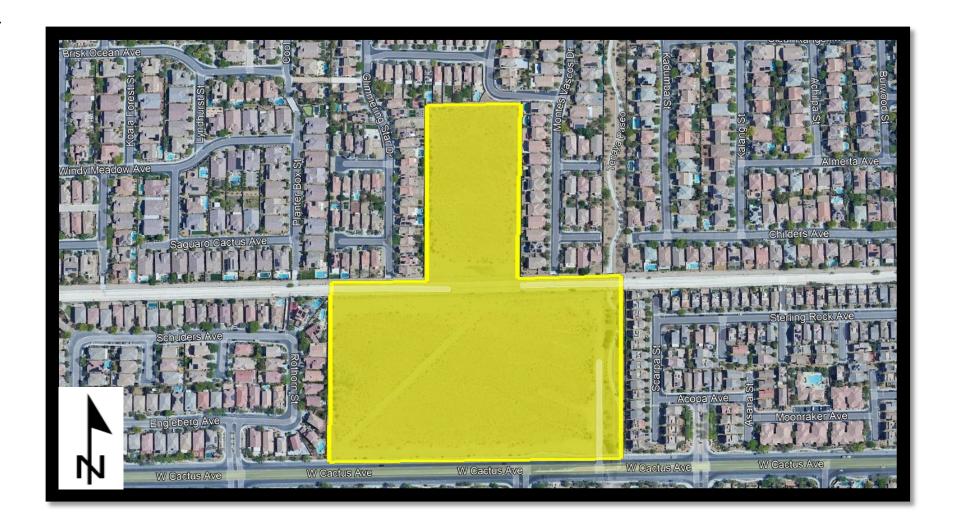

#### **Cactus Trails Multi-Family Housing**

• Acreage: 20 acres

Patent Issued: 10/04/2024