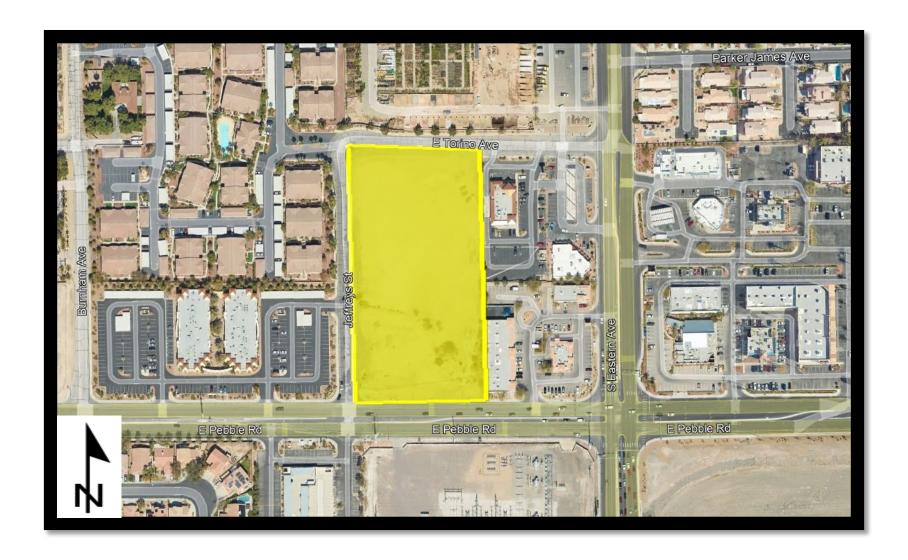

#### **Pebble & Eastern Senior Assisted Living**

• Acreage: 5 acres

• Patent Issued: 04/03/2023