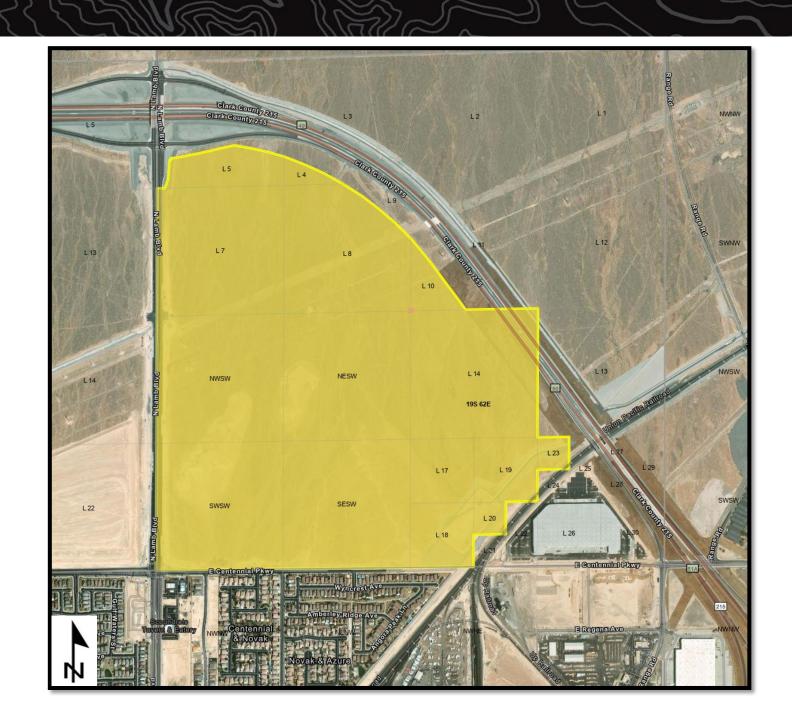

## **Legal Land Description:**

Mount Diablo Meridian, Nevada
T. 21 S., R. 60 E.,
sec. 17, E1/2SW1/4SW1/4SE1/4, and
SW1/4SW1/4SW1/4SE1/4.

(Reference Only)

**Portion of APN:** 163-17-801-004

**Acreage Reserved:** 335.41 acres

**Date Reserved:** 07/12/2019