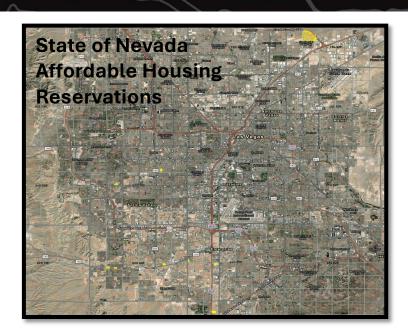

**Reservations:** 0

Total Acreage: 0 acres

**Clark County** 

Reservations: 34

Total Acreage: 405.00 acres

**State of Nevada** 

**Reservations: 10** 

**Total Acreage:** 428.25 acres