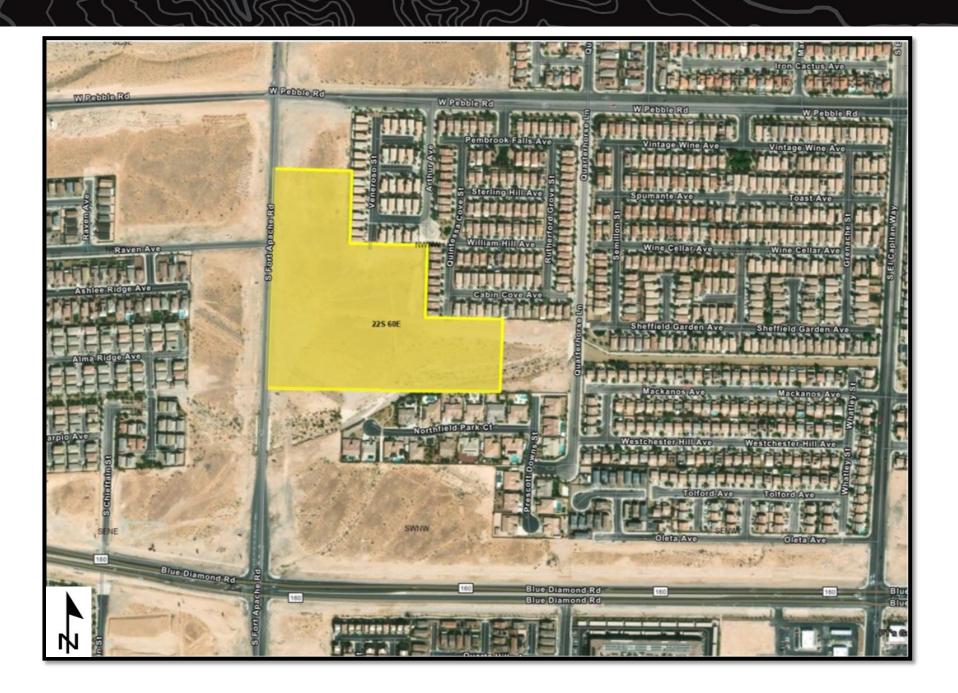

#### **Legal Land Description:**

Mount Diablo Meridian, Nevada
T. 23 S., R. 61 E.,
sec. 16, W1/2SW1/4NW1/4NW1/4;
sec. 17, SE1/4NE1/4NE1/4, and
S1/2NE1/4NE1/4NE1/4.

### (Reference Only)

**Portion of APN:** 191-17-501-011 **Portion of APN:** 191-16-101-005

**Reserved by:** City of Henderson

Acreage Reserved: 5 acres

**Date Reserved:** 3/22/2021

**Legal Land Description:** 