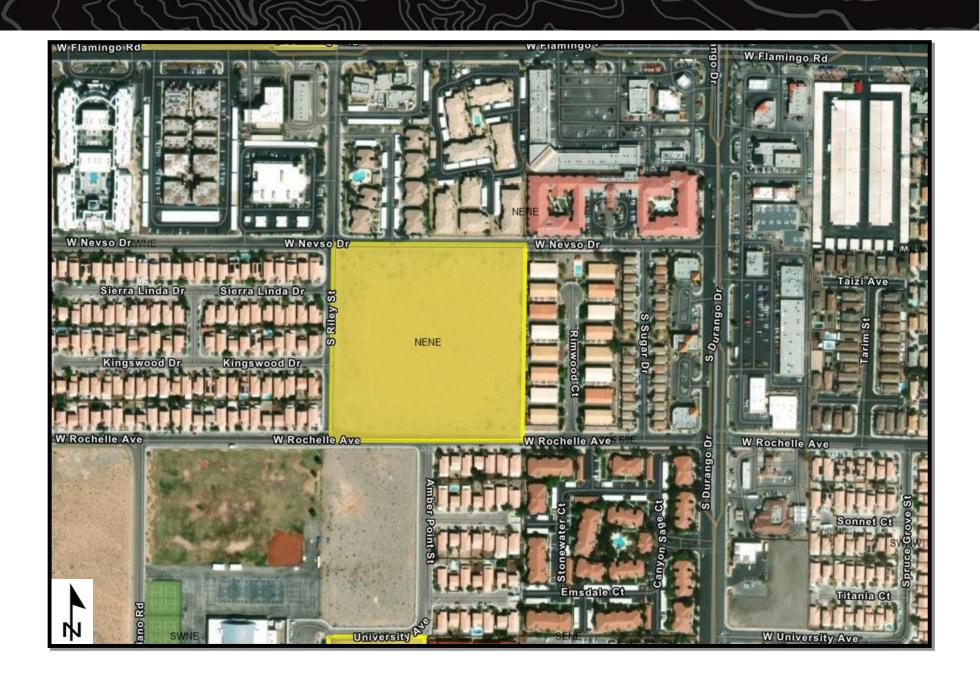

(Reference Only)

**APN:** 138-27-801-004



Reserved by: City of Las Vegas

Acreage Reserved: 30 acres

**Date Reserved:** 12/09/2024

#### **Legal Land Description:**

Mount Diablo Meridian, Nevada
T. 19 S., R. 60 E.,
sec. 28, W1/2NE1/4SW1/4NW1/4,
W1/2SW1/4NW1/4, and
W1/2SE1/4SW1/4NW1/4.

#### (Reference Only)

**APN:** 125-28-201-005

**APN:** 125-28-201-006



Acreage Reserved: 10 acres

**Date Reserved: 2/11/2019** 

**Legal Land Description:** 

Mount Diablo Meridian, Nevada T. 21 S., R. 60 E., sec. 17, SE1/4SW1/4SE1/4.

(Reference Only)

**Portion of APN:** 163-17-801-004



Acreage Reserved: 10 acres

**Date Reserved:** 12/17/2019

**Legal Land Description:** 

Mount Diablo Meridian, Nevada T. 21 S., R. 60 E., sec. 20, SW1/4NE1/4NE1/4.

(Reference Only)

**APN:** 163-20-504-001



Acreage Reserved: 5 acres

**Date Reserved:** 12/17/2019

**Legal Land Description:** 

Mount Diablo Meridian, Nevada
T. 21 S., R. 60 E.,
sec. 20, W1/2SW1/4SE1/4NE1/4.

(Reference Only)

**APN:** 163-20-606-002



Acreage Reserved: 10 acres

**Date Reserved:** 08/02/2019

**Legal Land Description:** 

Mount Diablo Meridian, Nevada T. 22 S., R. 60 E., sec. 29, NW1/4NE1/4SE1/4.

(Reference Only)

**APN:** 176-29-701-005



**Acreage Reserved:** 5 acres

**Date Reserved:** 05/05/2019

## **Legal Land Description:**

Mount Diablo Meridian, Nevada
T. 22 S., R. 60 E.,
sec. 13, S1/2NE1/4NE1/4NE1/4.

(Reference Only)

**APN:** 176-13-501-040



Acreage Reserved: 10 acres

**Date Reserved:** 07/02/2019

**Legal Land Description:** 

Mount Diablo Meridian, Nevada T. 22 S., R. 60 E., sec. 14, SE1/4