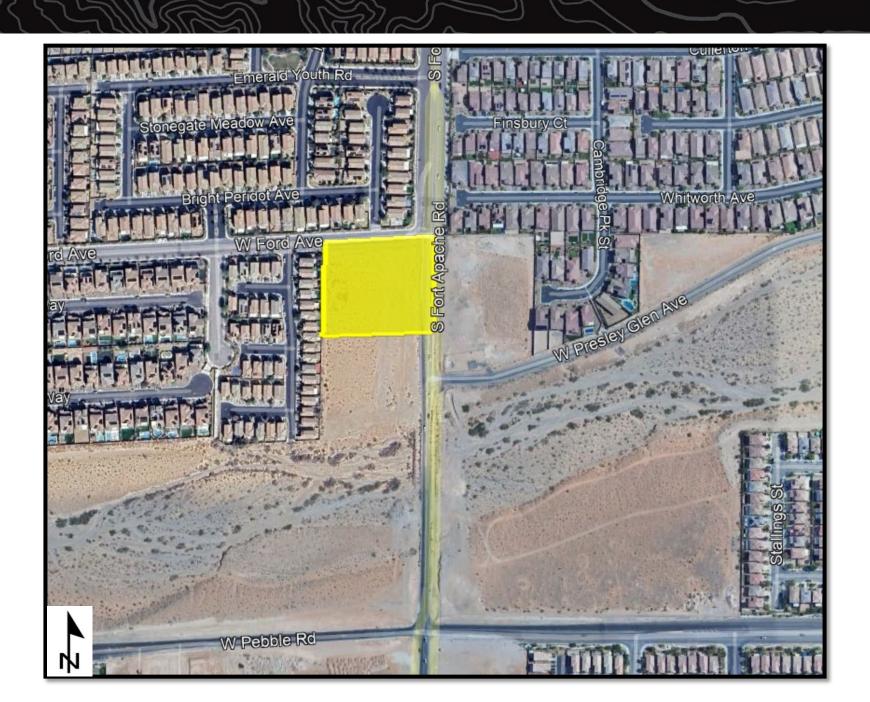

**Total Reservations**: 50

Total Acreage: 929.50 acres

**Reserved by:** City of Henderson

Acreage Reserved: 30 acres

**Date Reserved: 3/22/2021** 

#### **Legal Land Description:**

Mount Diablo Meridian, Nevada
T. 23 S., R. 61 E.,
sec. 16, W1/2SW1/4NW1/4NW1/4;
sec. 17, SE1/4NE1/4NE1/4, and
S1/2NE1/4NE1/4NE1/4.