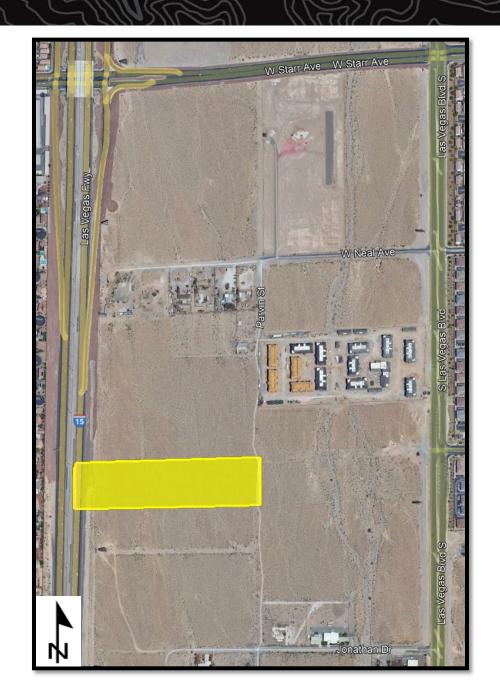

## **Legal Land Description:**

Mount Diablo Meridian, Nevada
T. 21 S., R. 60 E.,
sec. 17, E1/2SW1/4SW1/4SE1/4, and
SW1/4SW1/4SW1/4SE1/4.

(Reference Only)

**Portion of APN:** 163-17-801-004

**Acreage Reserved:** 335.41 acres