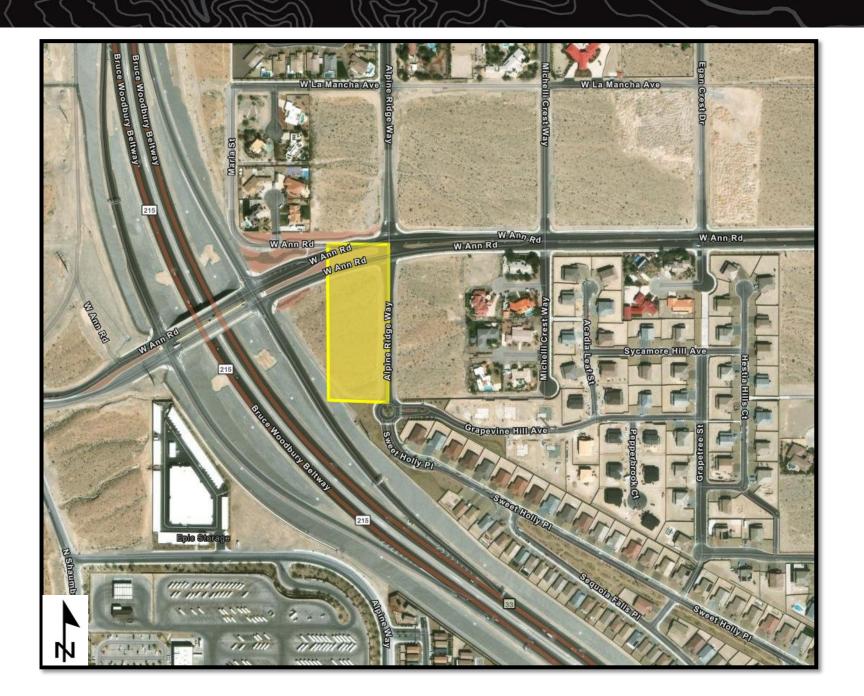

**Legal Land Description:** 

Mount Diablo Meridian, Nevada T. 23 S., R. 61 E., sec. 20, N1/2NE1/4SE1/4NW/14.

(Reference Only)

**Portion of APN:** 191-20-501-009

Reserved by: City of Las Vegas

Acreage Reserved: 15 acres