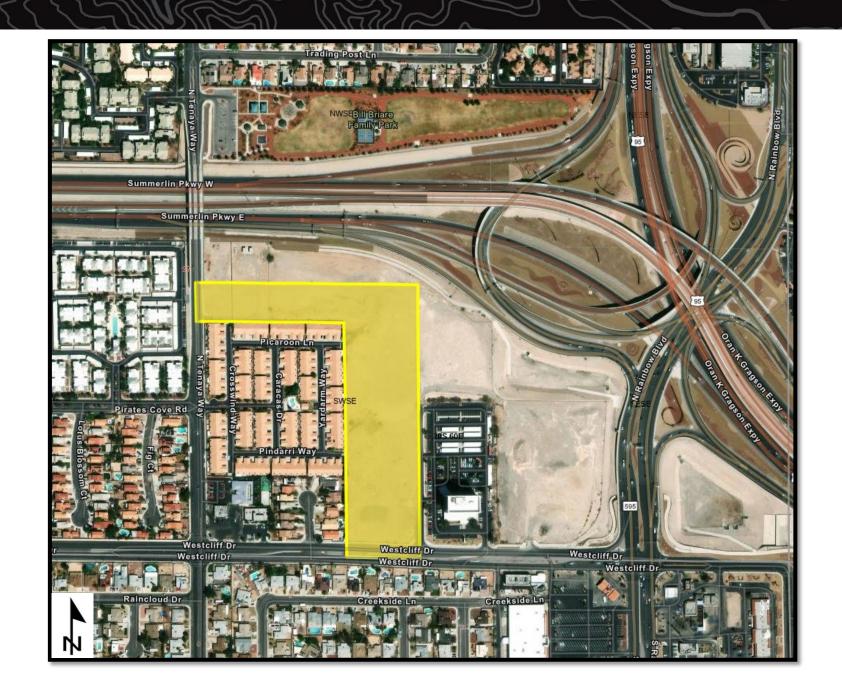

**Total Reservations**: 50

Total Acreage: 929.50 acres

**Reserved by:** City of Henderson

Acreage Reserved: 30 acres

**Date Reserved: 3/22/2021** 

#### **Legal Land Description:**

Mount Diablo Meridian, Nevada
T. 23 S., R. 61 E.,
sec. 16, W1/2SW1/4NW1/4NW1/4;
sec. 17, SE1/4NE1/4NE1/4, and
S1/2NE1/4NE1/4NE1/4.

### (Reference Only)

**Portion of APN:** 191-17-501-011 **Portion of APN:** 191-16-101-005

**Reserved by:** City of Henderson

Acreage Reserved: 5 acres

**Date Reserved:** 3/22/2021

**Legal Land Description:** 