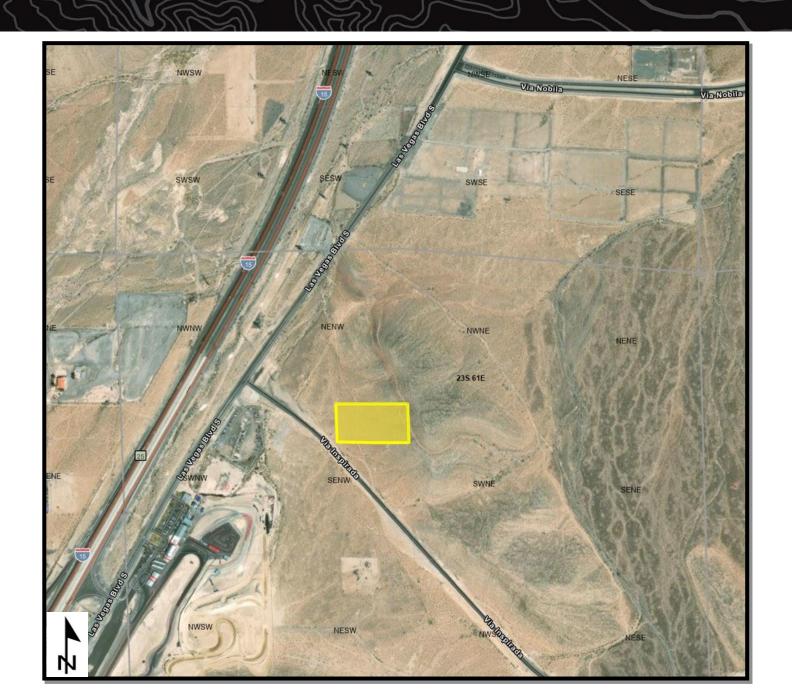

(Reference Only)

**APN:** 177-32-101-008

Acreage Reserved: 10 acres

**Date Reserved:** 06/05/2019

**Legal Land Description:** 

Mount Diablo Meridian, Nevada T. 23 S., R. 61 E.,

sec. 5, N1/2NE1/4NW1/4SE1/4,

N1/2NW1/4NW1/4SE1/4.

(Reference Only)

**APN:** 191-05-701-001

**Portion of APN:** 191-05-799-001

Acreage Reserved: 15 acres

**Date Reserved:** 11/08/2019