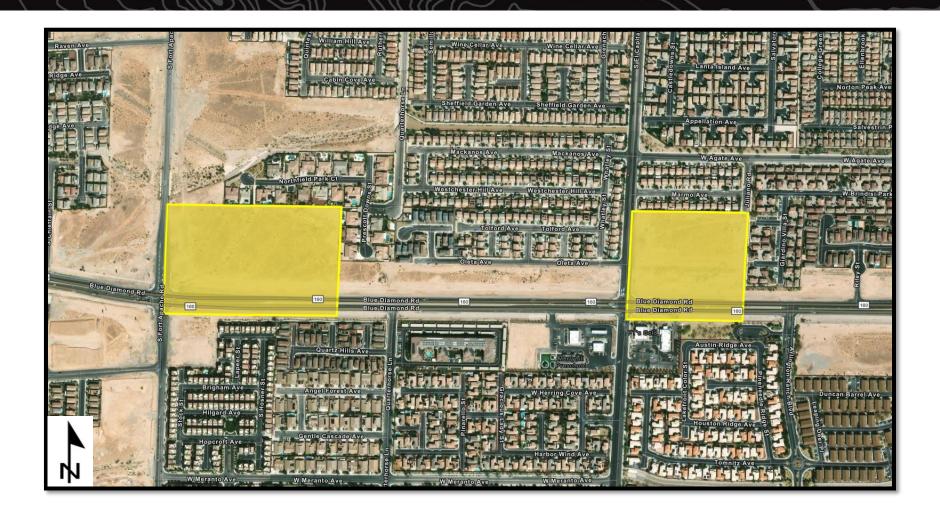

**Total Reservations**: 50

Total Acreage: 929.50 acres

**Reserved by:** City of Henderson

Acreage Reserved: 30 acres

**Date Reserved: 3/22/2021** 

### (Reference Only)

**Portion of APN:** 191-17-501-011 **Portion of APN:** 191-16-101-005

**Reserved by:** City of Henderson

Acreage Reserved: 5 acres

**Date Reserved:** 3/22/2021

**Legal Land Description:** 