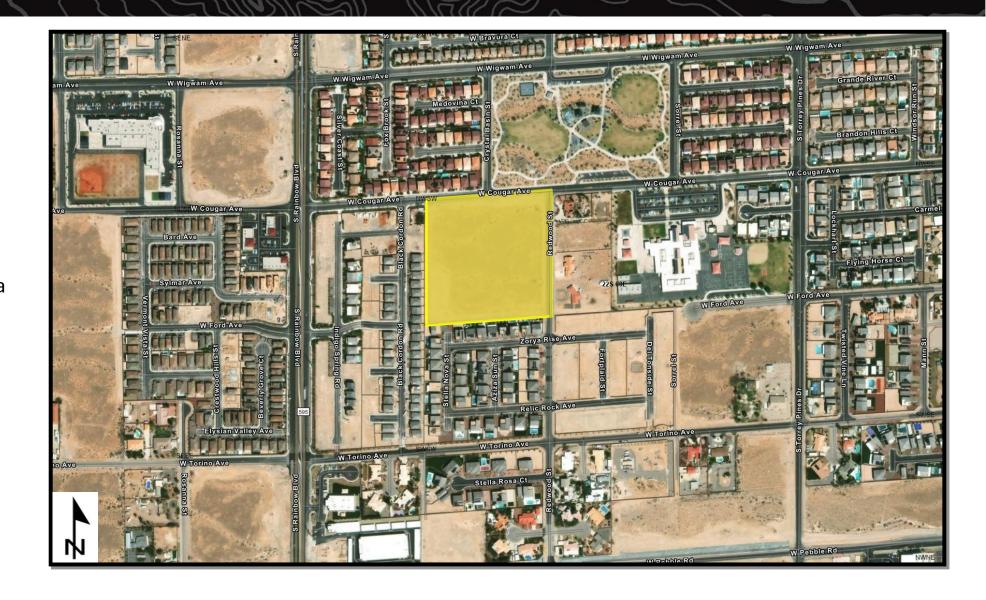

#### **Legal Land Description:**

Mount Diablo Meridian, Nevada
T. 19 S., R. 60 E.,
sec. 28, W1/2NE1/4SW1/4NW1/4,
W1/2SW1/4NW1/4, and
W1/2SE1/4SW1/4NW1/4.

#### (Reference Only)

**APN:** 125-28-201-005

**APN:** 125-28-201-006

Acreage Reserved: 10 acres

**Date Reserved: 2/11/2019** 

**Legal Land Description:** 

Mount Diablo Meridian, Nevada T. 21 S., R. 60 E., sec. 17, SE1/4SW1/4SE1/4.