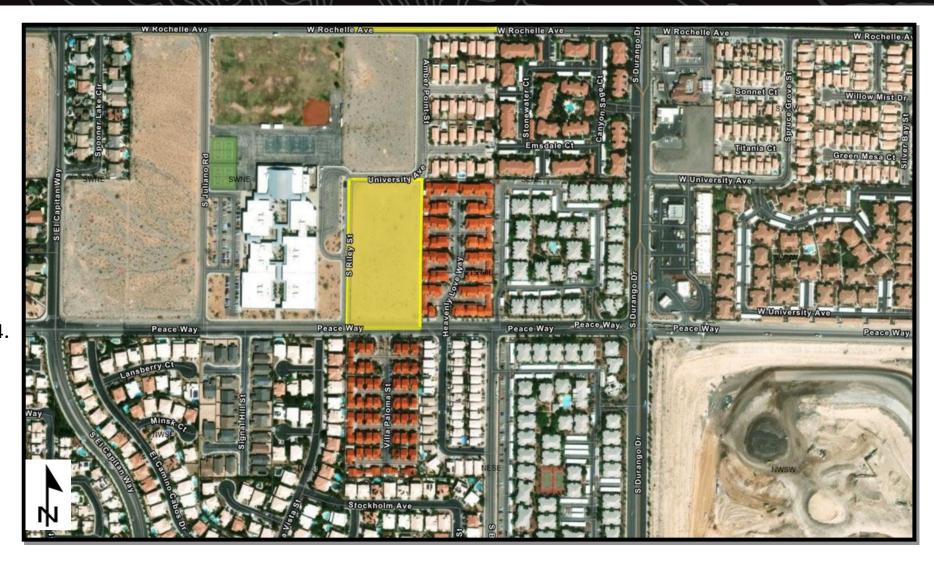

**Total Reservations**: 50

Total Acreage: 929.50 acres

**Reserved by:** City of Henderson

Acreage Reserved: 30 acres

**Date Reserved: 3/22/2021** 

#### **Legal Land Description:**

Mount Diablo Meridian, Nevada
T. 23 S., R. 61 E.,
sec. 16, W1/2SW1/4NW1/4NW1/4;
sec. 17, SE1/4NE1/4NE1/4, and
S1/2NE1/4NE1/4NE1/4.

### (Reference Only)

**Portion of APN:** 191-17-501-011 **Portion of APN:** 191-16-101-005

**Reserved by:** City of Henderson

Acreage Reserved: 5 acres

**Date Reserved:** 3/22/2021

**Legal Land Description:** 