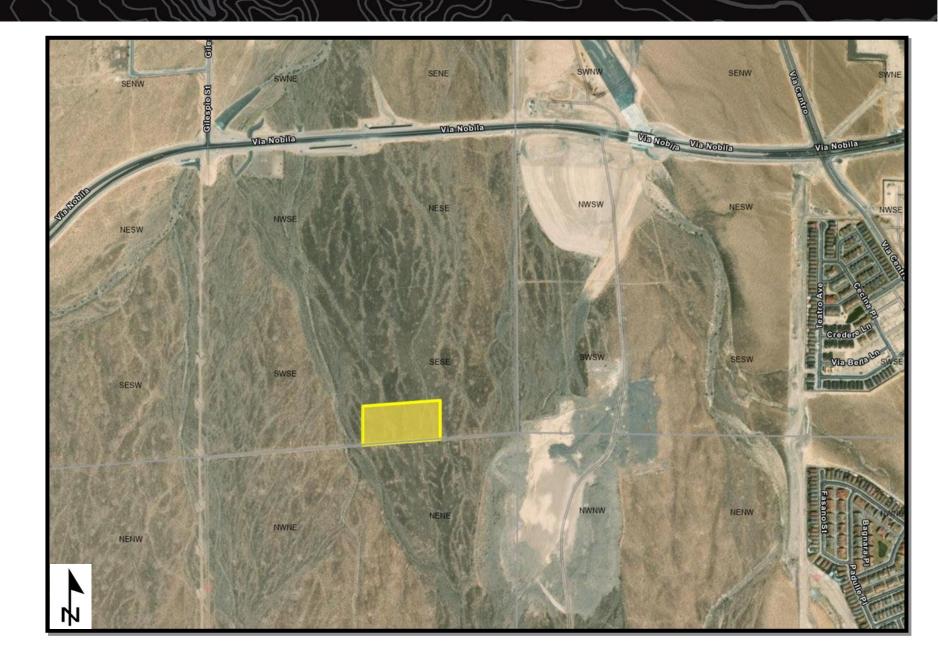

Mount Diablo Meridian, Nevada T. 23 S., R. 61 E., sec. 16, S1/2SW1/4SE1/4SE1/4.

(Reference Only)

**Portion of APN:** 191-16-401-001

**Reserved by:** City of Henderson

Acreage Reserved: 5 acres

**Date Reserved:** 3/22/2021

**Legal Land Description:** 

Mount Diablo Meridian, Nevada T. 23 S., R. 61 E., sec. 20, N1/2NE1/4SE1/4NW/14.

(Reference Only)

**Portion of APN:** 191-20-501-009

Reserved by: City of Las Vegas

Acreage Reserved: 15 acres