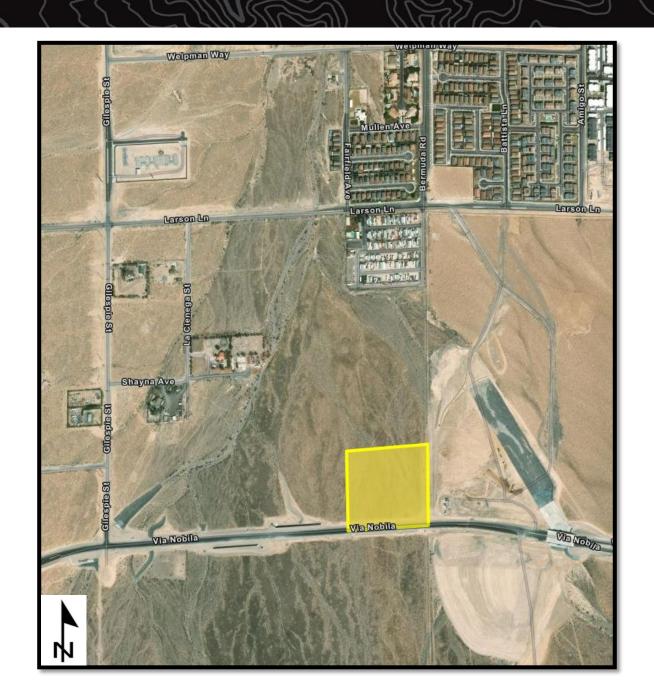

**Total Reservations**: 50

Total Acreage: 929.50 acres

**Reserved by:** City of Henderson

Acreage Reserved: 30 acres

**Date Reserved: 3/22/2021** 

#### **Legal Land Description:**

Mount Diablo Meridian, Nevada
T. 23 S., R. 61 E.,
sec. 16, W1/2SW1/4NW1/4NW1/4;
sec. 17, SE1/4NE1/4NE1/4, and
S1/2NE1/4NE1/4NE1/4.