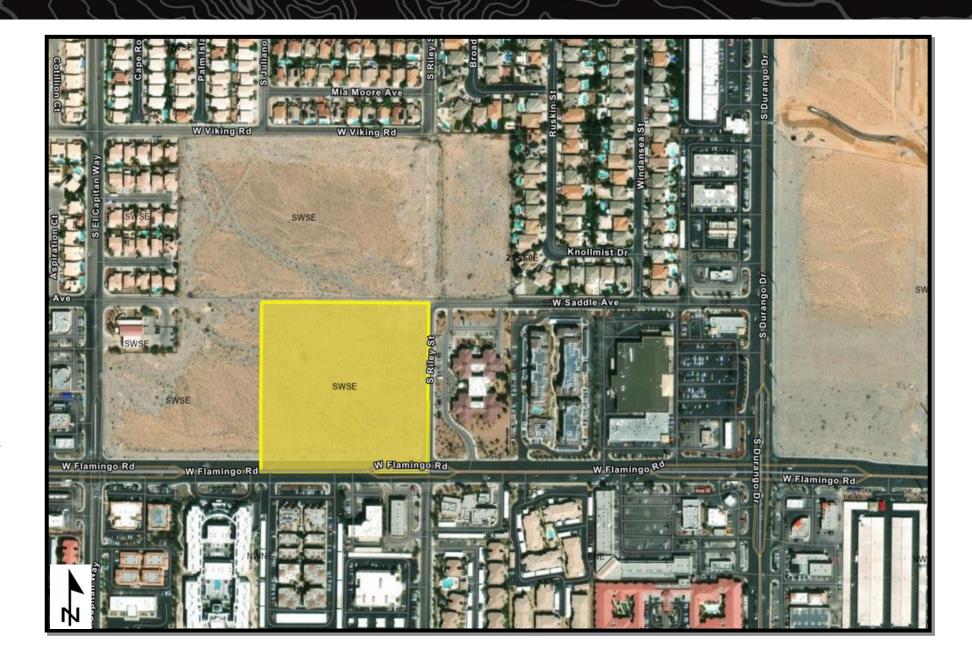

Reserved:** 10/29/2023

#### **Legal Land Description:**

T. 20 S., R. 60 E., sec. 27,S1/2NW1/4NE1/4SW1/4SE1/4, SW1/4NE1/4SW1/4SE1/4, S1/2NE1/4NW1/4SW1/4SE1/4, S1/2NW1/4NW1/4SW1/4SE1/4, and W1/2SE1/4SW1/4SE1/4.

(Reference Only)

**APN:** 138-27-801-004



Reserved by: City of Las Vegas

Acreage Reserved: 30 acres

**Date Reserved:** 12/09/2024

#### **Legal Land Description:**

Mount Diablo Meridian, Nevada
T. 19 S., R. 60 E.,
sec. 28, W1/2NE1/4SW1/4NW1/4,
W1/2SW1/4NW1/4, and
W1/2SE1/4SW1/4NW1/4.

#### (Reference Only)

**APN:** 125-28-201-005

**APN:** 125-28-201-006



Acreage Reserved: 10 acres

**Date Reserved: 2/11/2019** 

**Legal Land Description:** 

Mount Diablo Meridian, Nevada T. 21 S., R. 60 E., sec. 17, SE1/4SW1/4SE1/4.

(Reference Only)

**Portion of APN:** 163-17-801-004



Acreage Reserved: 10 acres

**Date Reserved:** 12/17/2019

**Legal Land Description:** 

Mount Diablo Meridian, Nevada T. 21 S., R. 60 E., sec. 20, SW1/4NE1/4NE1/4.

(Reference Only)

**APN:** 163-20-504-001



Acreage Reserved: 5 acres

**Date Reserved:** 12/17/2019

**Legal Land Description:** 

Mount Diablo Meridian, Nevada
T. 21 S., R. 60 E.,
sec. 20, W1/2SW1/4SE1/4NE1/4.

(Reference Only)

**APN:** 163-20-606-002



Acreage Reserved: 10 acres

**Date Reserved:** 08/02/2019

**Legal Land Description:** 

Mount Diablo Meridian, Nevada T. 22 S., R. 60 E., sec. 29, NW1/4NE1/4SE1/4.

(Reference Only)

**APN:** 176-29-701-005



**Acreage Reserved:** 5 acres

**Date Reserved:** 05/05/2019

## **Legal Land Description:**

Mount Diablo Meridian, Nevada
T. 22 S., R. 60 E.,
sec. 13, S1/2NE1/4