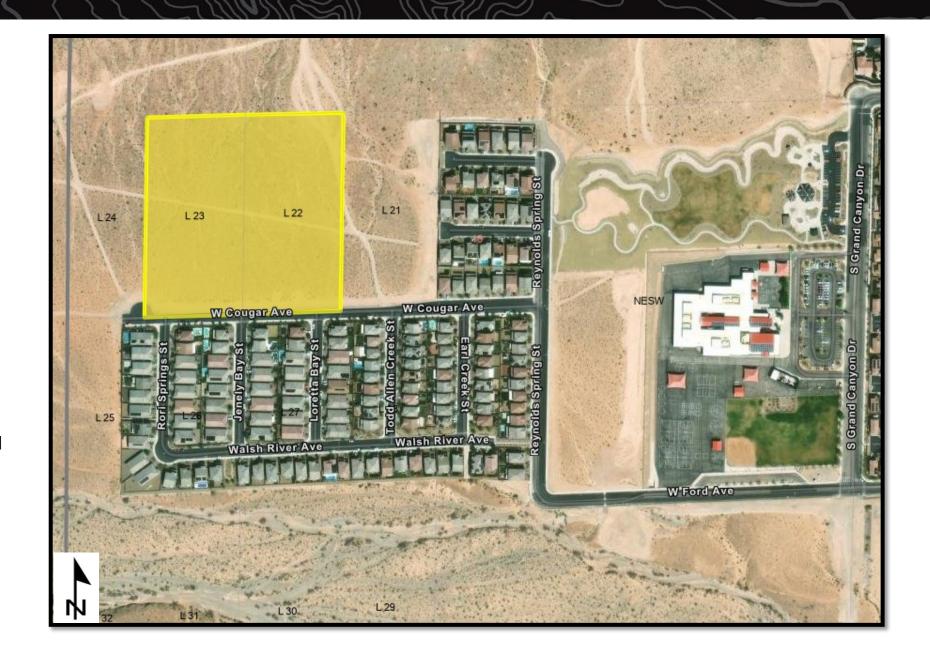

### (Reference Only)

**Portion of APN:** 191-17-501-011 **Portion of APN:** 191-16-101-005

**Reserved by:** City of Henderson

Acreage Reserved: 5 acres

**Date Reserved:** 3/22/2021

**Legal Land Description:** 

Mount Diablo Meridian, Nevada T. 23 S., R. 61 E., sec. 16, S1/2SW1/4SE1/4SE1/4.

(Reference Only)

**Portion of APN:** 191-16-401-001

**Reserved by:** City of Henderson

Acreage Reserved: 5 acres

**Date Reserved:** 3/22/2021