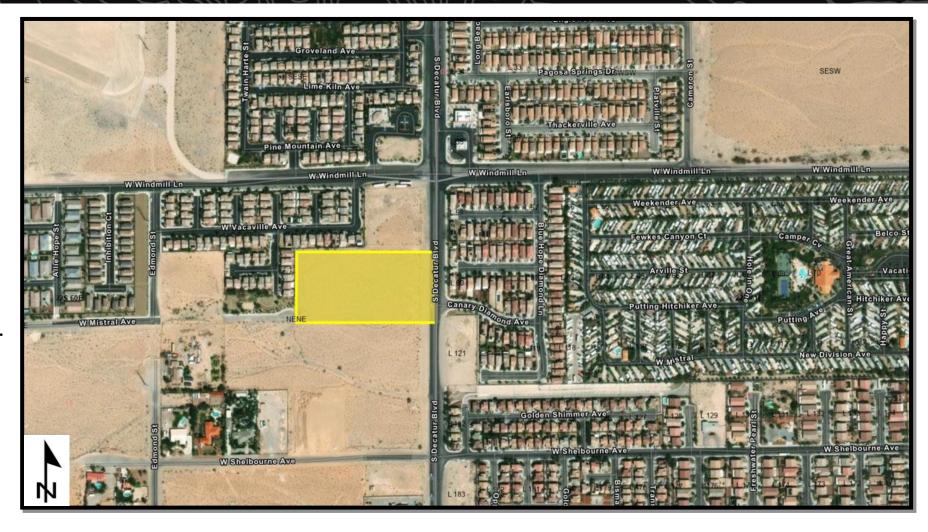

#### **Legal Land Description:**

T. 20 S., R. 60 E., sec. 27,S1/2NW1/4NE1/4SW1/4SE1/4, SW1/4NE1/4SW1/4SE1/4, S1/2NE1/4NW1/4SW1/4SE1/4, S1/2NW1/4NW1/4SW1/4SE1/4, and W1/2SE1/4SW1/4SE1/4.

(Reference Only)

**APN:** 138-27-801-004

Reserved by: City of Las Vegas

Acreage Reserved: 30 acres

**Date Reserved:** 12/09/2024