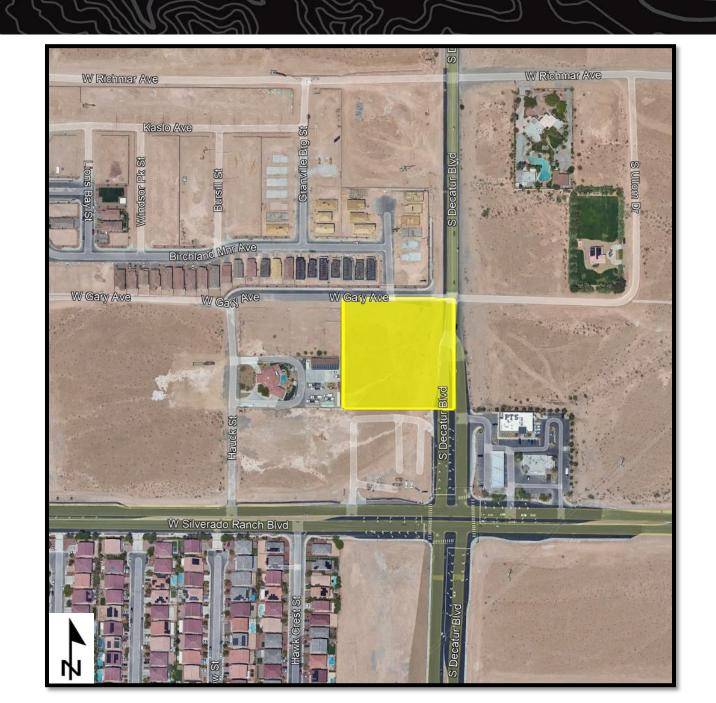

#### **Legal Land Description:**

Mount Diablo Meridian, Nevada T. 20 S., R. 59 E.,

sec. 1, SE1/4NE1/4SW1/4 and E1/2SW1/4NE1/4SW1/4.

(Reference Only)

**APN:** 137-01-301-012

Reserved by: City of Las Vegas

Acreage Reserved: 11.25 acres

Mount Diablo Meridian, Nevada

**Date Reserved:** 10/29/2023