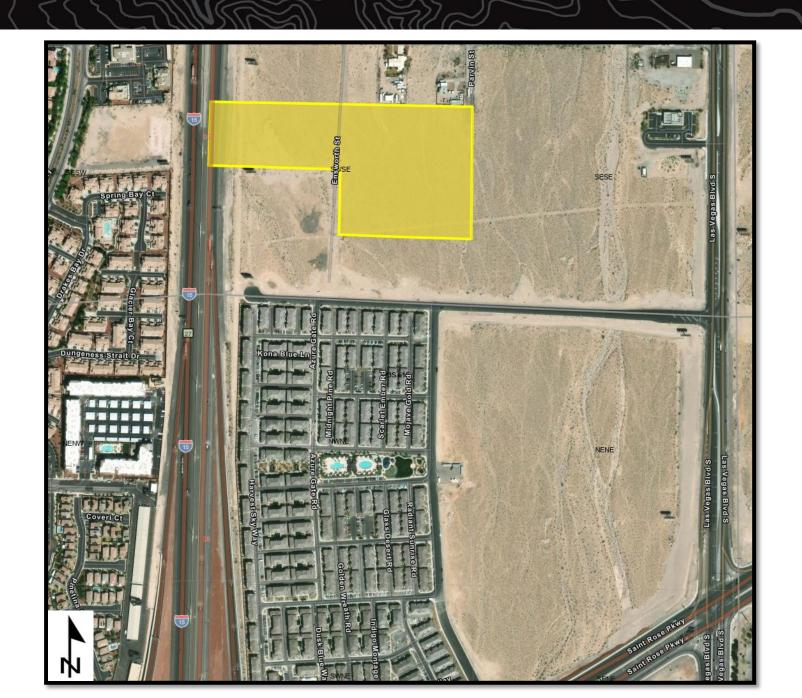

Reserved:** 15 acres

**Date Reserved:** 11/01/2019

**Legal Land Description:** 

Mount Diablo Meridian, Nevada
T. 22 S., R. 61 E.,
sec. 32, SW1/4NW1/4NW1/4, and
N1/2NW1/4SW1/4NW1/4.

(Reference Only)

**APN:** 177-32-101-008



Acreage Reserved: 10 acres

**Date Reserved:** 06/05/2019

**Legal Land Description:** 

Mount Diablo Meridian, Nevada T. 23 S., R. 61 E.,

sec. 5, N1/2NE1/4NW1/4SE1/4,

N1/2NW1/4NW1/4SE1/4.

(Reference Only)

**APN:** 191-05-701-001

**Portion of APN:** 191-05-799-001



Acreage Reserved: 15 acres

**Date Reserved:** 11/08/2019

#### **Legal Land Description:**

Mount Diablo Meridian, Nevada
T. 23 S., R. 61 E.,
sec. 5, S1/2NE1/4SW1/4SE1/4,
S1/2NW1/4SW1/4SE1/4, and
N1/2SE1/4SW1/4SE1/4.

## (Reference Only)

**APN:** 191-05-801-010

Portion of APN: 191-05-899-001



Acreage Reserved: 25 acres

**Date Reserved:** 11/01/2019

**Legal Land Description:** 

Mount Diablo Meridian, Nevada
T. 23 S., R. 61 E.,
sec. 5, S1/2NW1/4NE1/4SE1/4,
N1/2SW1/4NE1/4SE1/4,
SE1/4NW1/4SE1/4, and
E1/2SW1/4NW1/4SE1/4.

(Reference Only)

**APN:** 191-05-701-008

**Portion of APN:** 191-05-799-001



Acreage Reserved: 25 acres

**Date Reserved:** 07/12/2019

#### **Legal Land Description:**

Mount Diablo Meridian, Nevada
T. 22 S., R. 60 E.,
sec. 20, S1/2NW1/4SW1/4NE1/4,
N1/2SW1/4SW1/4NE1/4,
SW1/4NE1/4SW1/4NW1/4,
S1/2NW1/4SW1/4NW1/4,
N1/2SW1/4SW1/4NW1/4,
and NW1/4SE1/4SW1/4NW1/4.

## (Reference Only)

**APN:** 176-20-201-015

Portion of APN: 176-20-299-001

Portion of APN: 176-20-699-001



Acreage Reserved: 10 acres

**Date Reserved:** 07/12/2019

#### **Legal Land Description