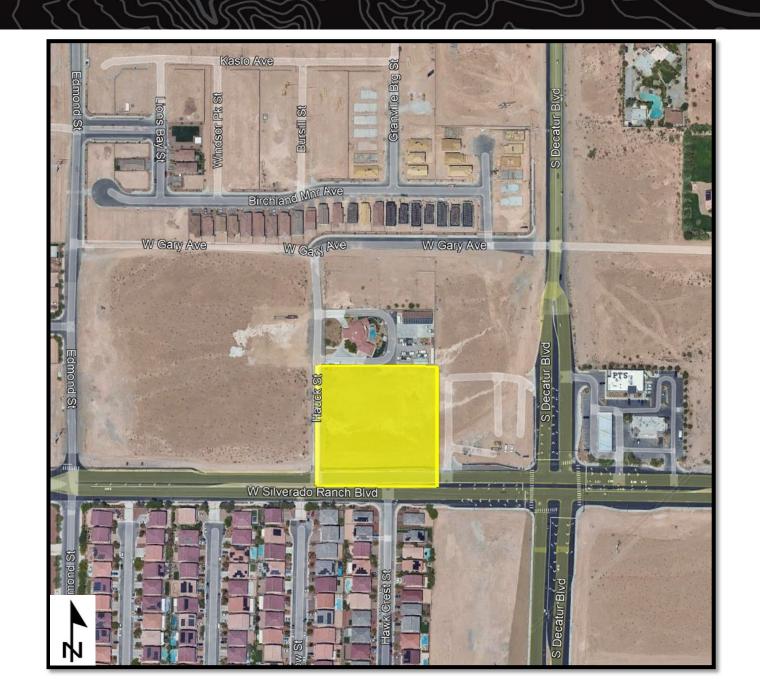

**Legal Land Description:** 

Mount Diablo Meridian, Nevada T. 23 S., R. 61 E., sec. 20, N1/2NE1/4SE1/4NW/14.

(Reference Only)

**Portion of APN:** 191-20-501-009

Reserved by: City of Las Vegas

Acreage Reserved: 15 acres

**Date Reserved:** 11/29/2023