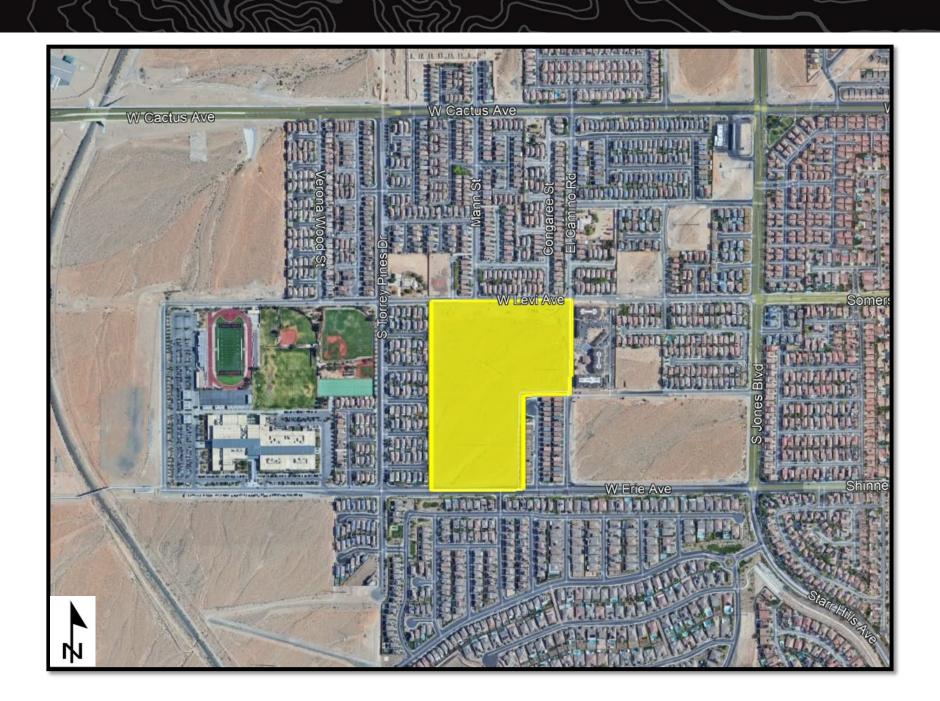

#### **Legal Land Description:**

Mount Diablo Meridian, Nevada
T. 19 S., R. 60 E.,
sec. 28, W1/2NE1/4SW1/4NW1/4,
W1/2SW1/4NW1/4, and
W1/2SE1/4SW1/4NW1/4.

#### (Reference Only)

**APN:** 125-28-201-005

**APN:** 125-28-201-006

Acreage Reserved: 10 acres

**Date Reserved: 2/11/2019** 

**Legal Land Description:** 

Mount Diablo Meridian, Nevada T. 21 S., R. 60 E., sec. 17, SE1/4SW1/4SE1/4.