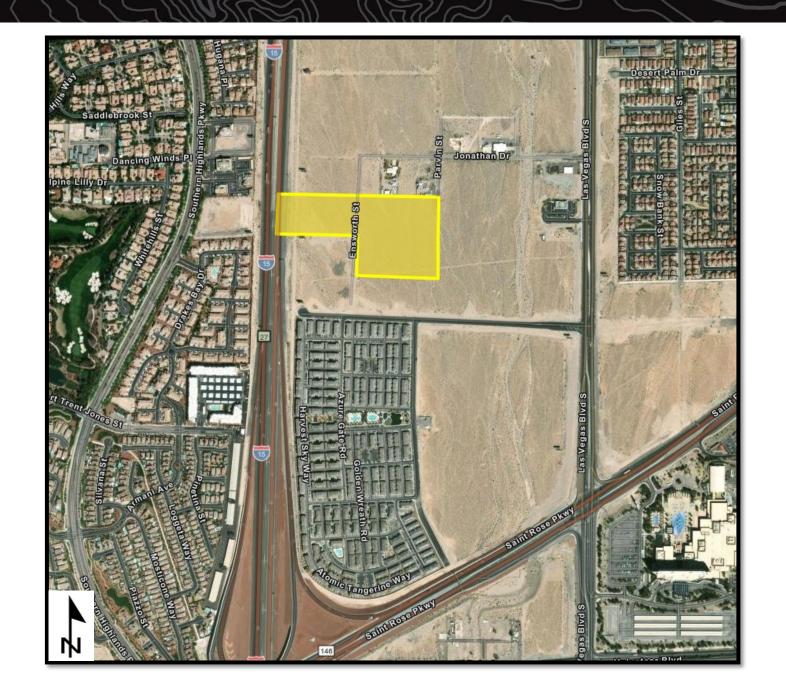

**Legal Land Description:** 

Mount Diablo Meridian, Nevada T. 23 S., R. 61 E., sec. 20, N1/2NE1/4SE1/4NW/14.

(Reference Only)

**Portion of APN:** 191-20-501-009

Reserved by: City of Las Vegas

Acreage Reserved: 15 acres

**Date Reserved:** 11/29/2023