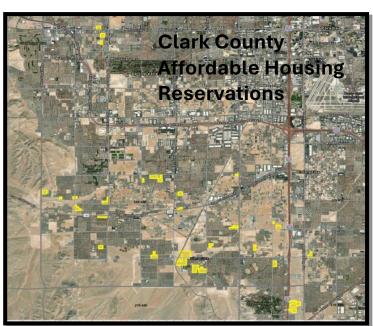

**Reservations:** 0

Total Acreage: 0 acres

**Clark County** 

Reservations: 34

Total Acreage: 405.00 acres

**State of Nevada** 

**Reservations: 10** 

**Total Acreage:** 428.25 acres