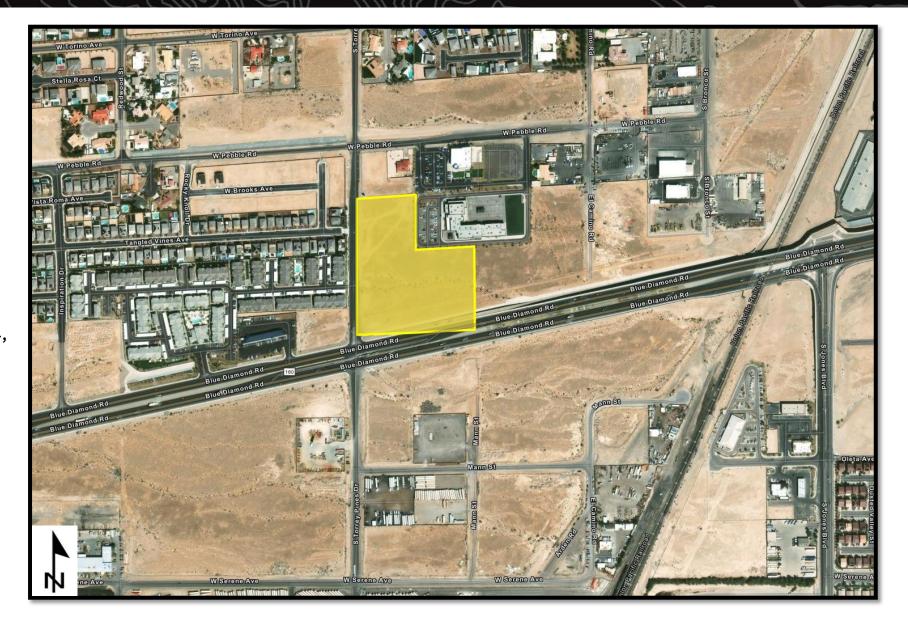

**Legal Land Description:** 

Mount Diablo Meridian, Nevada T. 23 S., R. 61 E., sec. 20, N1/2NE1/4SE1/4NW/14.

(Reference Only)

**Portion of APN:** 191-20-501-009

Reserved by: City of Las Vegas

Acreage Reserved: 15 acres

**Date Reserved:** 11/29/2023