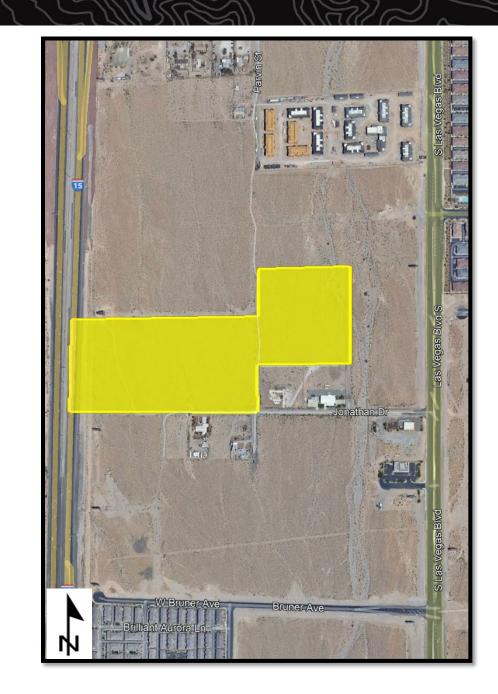

:** 

Mount Diablo Meridian, Nevada T. 23 S., R. 61 E.,

sec. 5, N1/2NE1/4NW1/4SE1/4,

N1/2NW1/4NW1/4SE1/4.

(Reference Only)

**APN:** 191-05-701-001

**Portion of APN:** 191-05-799-001



Acreage Reserved: 15 acres

**Date Reserved:** 11/08/2019

#### **Legal Land Description:**

Mount Diablo Meridian, Nevada
T. 23 S., R. 61 E.,
sec. 5, S1/2NE1/4SW1/4SE1/4,
S1/2NW1/4SW1/4SE1/4, and
N1/2SE1/4SW1/4SE1/4.

## (Reference Only)

**APN:** 191-05-801-010

Portion of APN: 191-05-899-001



Acreage Reserved: 25 acres

**Date Reserved:** 11/01/2019

**Legal Land Description:** 

Mount Diablo Meridian, Nevada
T. 23 S., R. 61 E.,
sec. 5, S1/2NW1/4NE1/4SE1/4,
N1/2SW1/4NE1/4SE1/4,
SE1/4NW1/4SE1/4, and
E1/2SW1/4NW1/4SE1/4.

(Reference Only)

**APN:** 191-05-701-008

**Portion of APN:** 191-05-799-001



Acreage Reserved: 25 acres

**Date Reserved:** 07/12/2019

#### **Legal Land Description:**

Mount Diablo Meridian, Nevada
T. 22 S., R. 60 E.,
sec. 20, S1/2NW1/4SW1/4NE1/4,
N1/2SW1/4SW1/4NE1/4,
SW1/4NE1/4SW1/4NW1/4,
S1/2NW1/4SW1/4NW1/4,
N1/2SW1/4SW1/4NW1/4,
and NW1/4SE1/4SW1/4NW1/4.

## (Reference Only)

**APN:** 176-20-201-015

Portion of APN: 176-20-299-001

Portion of APN: 176-20-699-001



Acreage Reserved: 10 acres

**Date Reserved:** 07/12/2019

#### **Legal Land Description:**

Mount Diablo Meridian, Nevada
T. 22 S., R. 60 E.,
sec. 23, SW1/4NW1/4NW1/4NE1/4,
N1/2SW1/4NW1/4NE1/4,
N1/2SW1/4SW1/4NW1/4NE1/4, and
N1/2SE1/4SW1/4NW1/4NE1/4.

# (Reference Only)

Portion of APN: 176-23-501-024

Portion of APN: 176-23-599-001



**Acreage Reserved:** 10.34 acres

**Date Reserved:** 07/12/201