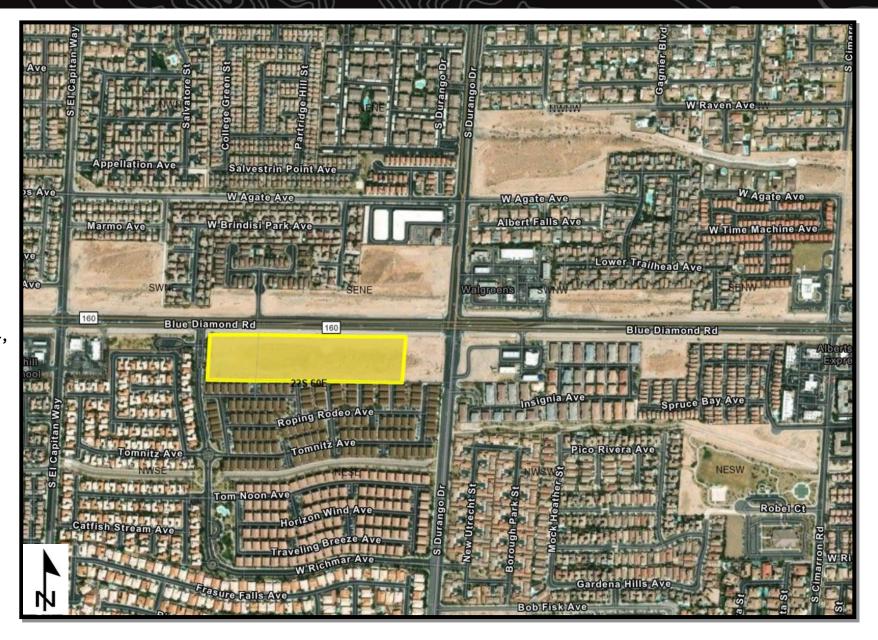

## **Legal Land Description:**

Mount Diablo Meridian, Nevada
T. 21 S., R. 60 E.,
sec. 17, E1/2SW1/4SW1/4SE1/4, and
SW1/4SW1/4SW1/4SE1/4.

(Reference Only)

**Portion of APN:** 163-17-801-004

**Acreage Reserved:** 335.41 acres

**Date Reserved:** 07/12/2019