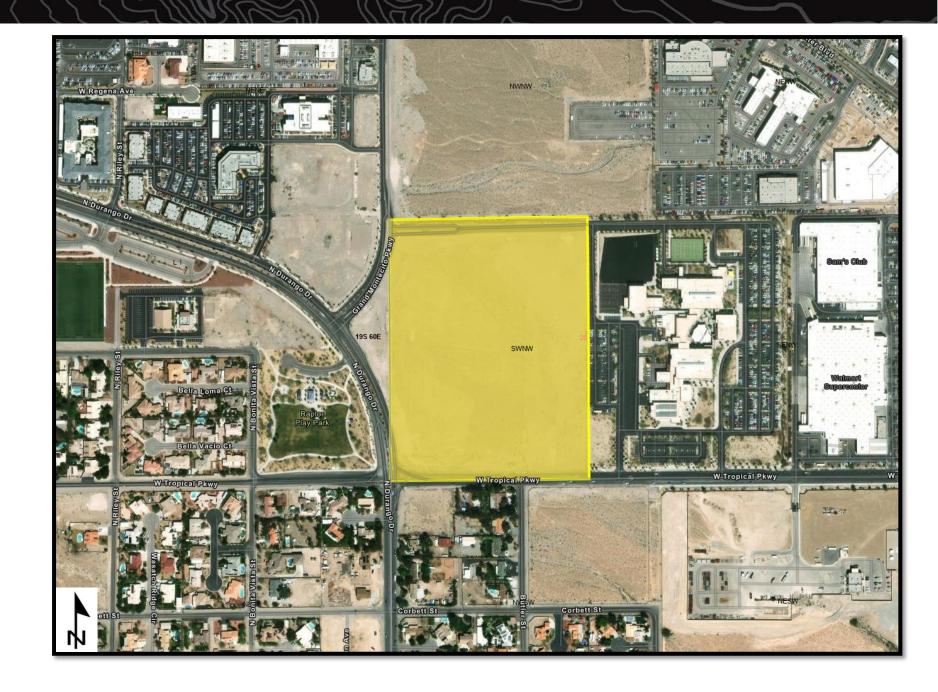

evada T. 20 S., R. 59 E.,

sec. 1, SE1/4NE1/4SW1/4 and E1/2SW1/4NE1/4SW1/4.

(Reference Only)

**APN:** 137-01-301-012



Reserved by: City of Las Vegas

Acreage Reserved: 11.25 acres

Mount Diablo Meridian, Nevada

**Date Reserved:** 10/29/2023

#### **Legal Land Description:**

T. 20 S., R. 60 E., sec. 27,S1/2NW1/4NE1/4SW1/4SE1/4, SW1/4NE1/4SW1/4SE1/4, S1/2NE1/4NW1/4SW1/4SE1/4, S1/2NW1/4NW1/4SW1/4SE1/4, and W1/2SE1/4SW1/4SE1/4.

(Reference Only)

**APN:** 138-27-801-004



Reserved by: City of Las Vegas

Acreage Reserved: 30 acres

**Date Reserved:** 12/09/2024

#### **Legal Land Description:**

Mount Diablo Meridian, Nevada
T. 19 S., R. 60 E.,
sec. 28, W1/2NE1/4SW1/4NW1/4,
W1/2SW1/4NW1/4, and
W1/2SE1/4SW1/4NW1/4.

#### (Reference Only)

**APN:** 125-28-201-005

**APN:** 125-28-201-006



Acreage Reserved: 10 acres

**Date Reserved: 2/11/2019** 

**Legal Land Description:** 

Mount Diablo Meridian, Nevada T. 21 S., R. 60 E., sec. 17, SE1/4SW1/4SE1/4.

(Reference Only)

**Portion of APN:** 163-17-801-004



Acreage Reserved: 10 acres

**Date Reserved:** 12/17/2019

**Legal Land Description:** 

Mount Diablo Meridian, Nevada T. 21 S., R. 60 E., sec. 20, SW1/4NE1/4NE1/4.

(Reference Only)

**APN:** 163-20-504-001



Acreage Reserved: 5 acres

**Date Reserved:** 12/17/2019

**Legal Land Description:** 

Mount Diablo Meridian, Nevada
T. 21 S., R. 60 E.,
sec. 20, W1/2SW1/4SE1/4NE1/4.

(Reference Only)

**APN:** 163-20-606-002



Acreage Reserved: 10 acres

**Date Reserved:** 08/02/2019

**Legal Land Description:** 

Mount Diablo Meridian, Nevada T. 22 S., R. 60 E., sec. 29, NW1