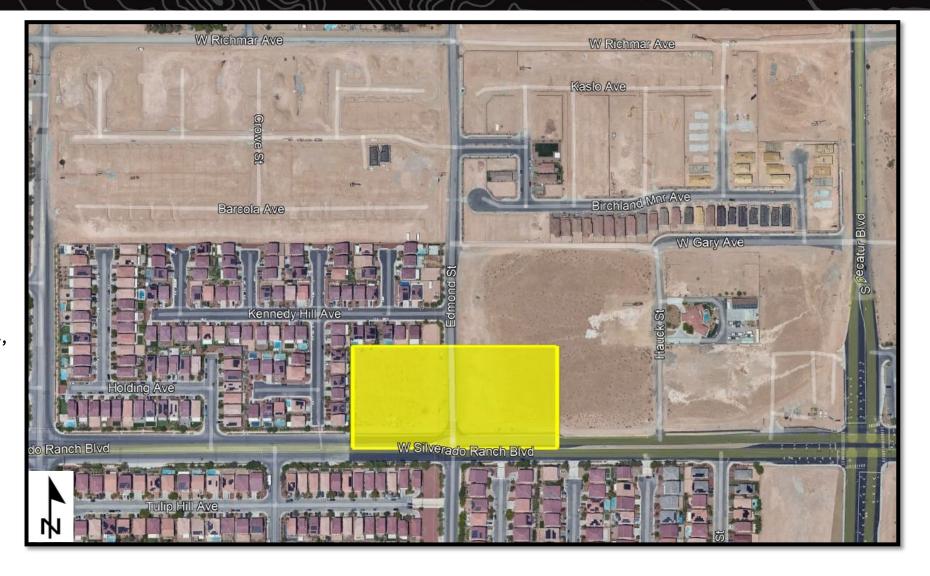

#### **Legal Land Description:**

Mount Diablo Meridian, Nevada T. 20 S., R. 59 E.,

sec. 1, SE1/4NE1/4SW1/4 and E1/2SW1/4NE1/4SW1/4.

(Reference Only)

**APN:** 137-01-301-012

Reserved by: City of Las Vegas

Acreage Reserved: 11.25 acres

Mount Diablo Meridian, Nevada

**Date Reserved:** 10/29/2023