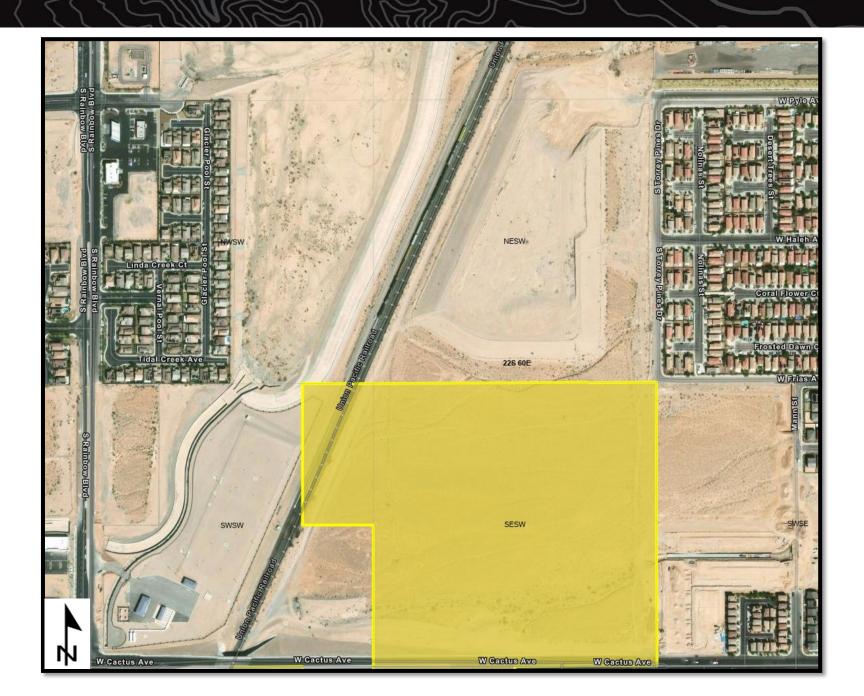

#### **Legal Land Description:**

Mount Diablo Meridian, Nevada T. 20 S., R. 59 E.,

sec. 1, SE1/4NE1/4SW1/4 and E1/2SW1/4NE1/4SW1/4.

(Reference Only)

**APN:** 137-01-301-012

Reserved by: City of Las Vegas

Acreage Reserved: 11.25 acres

Mount Diablo Meridian, Nevada

**Date Reserved:** 10/29/2023

#### **Legal Land Description:**

T. 20 S., R. 60 E., sec. 27,S1/2NW1/4NE1/4SW1/4SE1/4, SW1/4NE1/4SW1/4SE1/4, S1/2NE1/4NW1/4SW1/4SE1/4, S1/2NW1/4NW1/4SW1/4SE1/4, and W1/2SE1/4SW1/4SE1/4.

(Reference Only)

**APN:** 138-27-801-004

Reserved by: City of Las Vegas

Acreage Reserved: 30 acres

**Date Reserved:** 12/09/2024