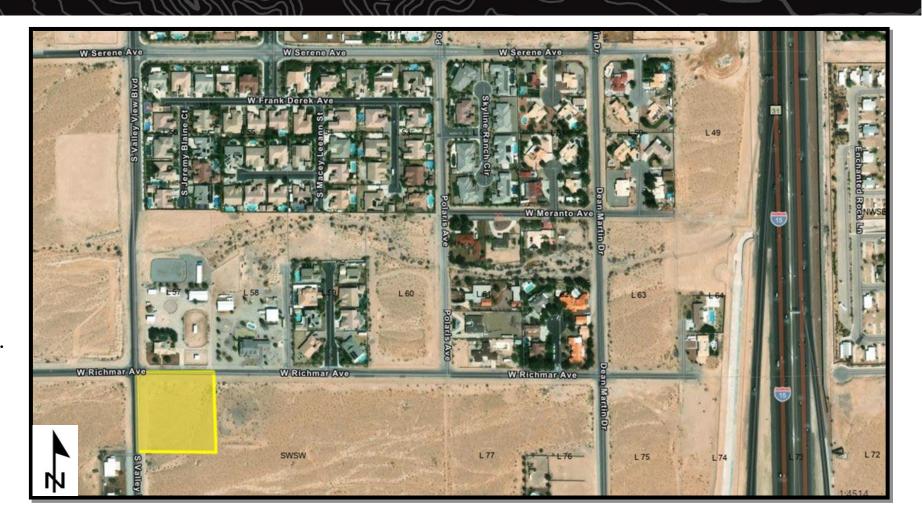

**Total Reservations**: 50

Total Acreage: 929.50 acres

**Reserved by:** City of Henderson

Acreage Reserved: 30 acres

**Date Reserved: 3/22/2021** 

#### **Legal Land Description:**

Mount Diablo Meridian, Nevada
T. 23 S., R. 61 E.,
sec. 16, W1/2SW1/4NW1/4NW1/4;
sec. 17, SE1/4NE1/4NE1/4, and
S1/2NE1/4NE1/4NE1/4.

### (Reference Only)

**Portion of APN:** 191-17-501-011 **Portion of APN:** 191-16-101-005

**Reserved by:** City of Henderson

Acreage Reserved: 5 acres

**Date Reserved:** 3/22/2021

**Legal Land Description:** 