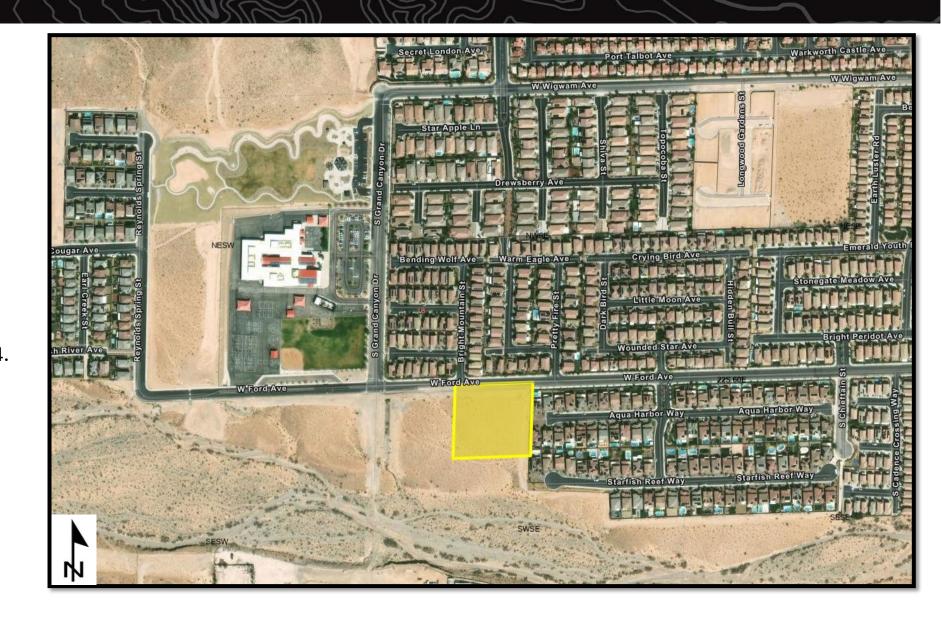

### (Reference Only)

**Portion of APN:** 191-17-501-011 **Portion of APN:** 191-16-101-005

**Reserved by:** City of Henderson

Acreage Reserved: 5 acres

**Date Reserved:** 3/22/2021

**Legal Land Description:** 

Mount Diablo Meridian, Nevada T. 23 S., R. 61 E., sec. 16, S1/2SW1/4SE1/4SE1/4.

(Reference Only)

**Portion of APN:** 191-16-401-001

**Reserved by:** City of Henderson

Acreage Reserved: 5 acres

**Date Reserved:** 3/22/2021