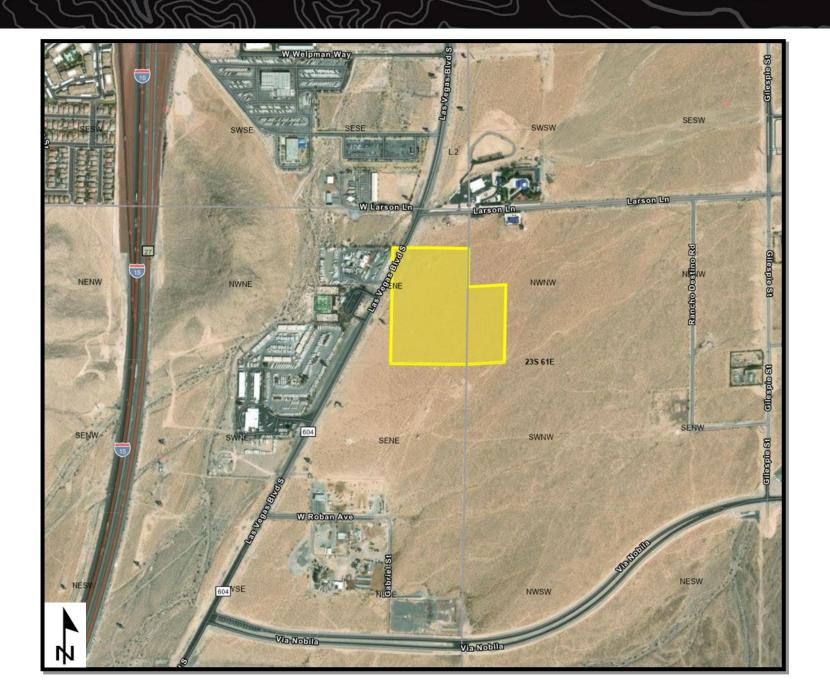

#### **Legal Land Description:**

Mount Diablo Meridian, Nevada
T. 23 S., R. 61 E.,
sec. 16, W1/2SW1/4NW1/4NW1/4;
sec. 17, SE1/4NE1/4NE1/4, and
S1/2NE1/4NE1/4NE1/4.