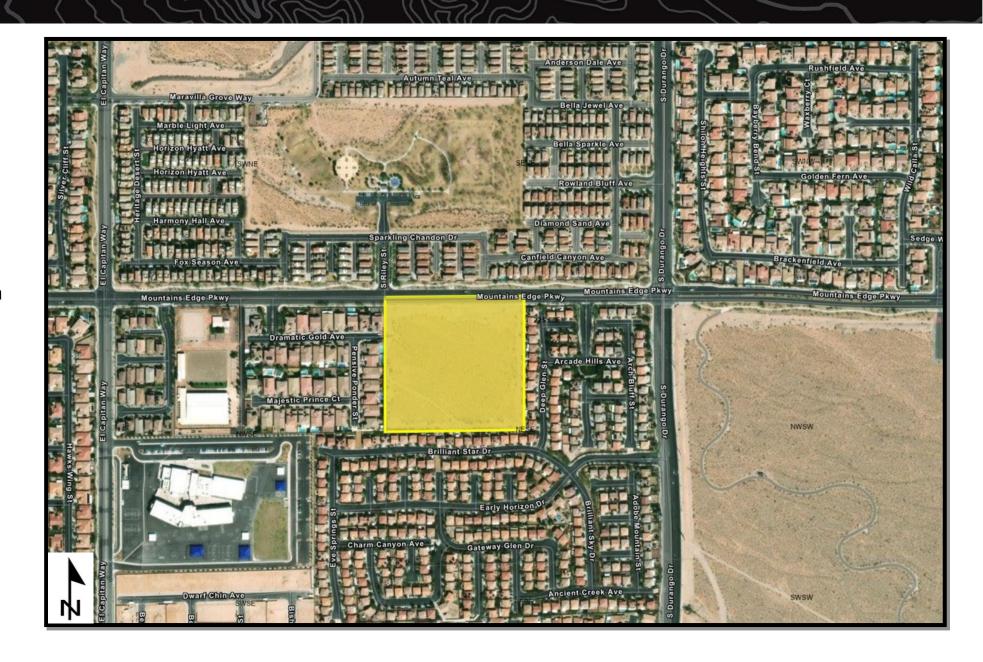

#### **Legal Land Description:**

Mount Diablo Meridian, Nevada T. 20 S., R. 59 E.,

sec. 1, SE1/4NE1/4SW1/4 and E1/2SW1/4NE1/4SW1/4.

(Reference Only)

**APN:** 137-01-301-012

Reserved by: City of Las Vegas

Acreage Reserved: 11.25 acres

Mount Diablo Meridian, Nevada

**Date Reserved:** 10/29/2023