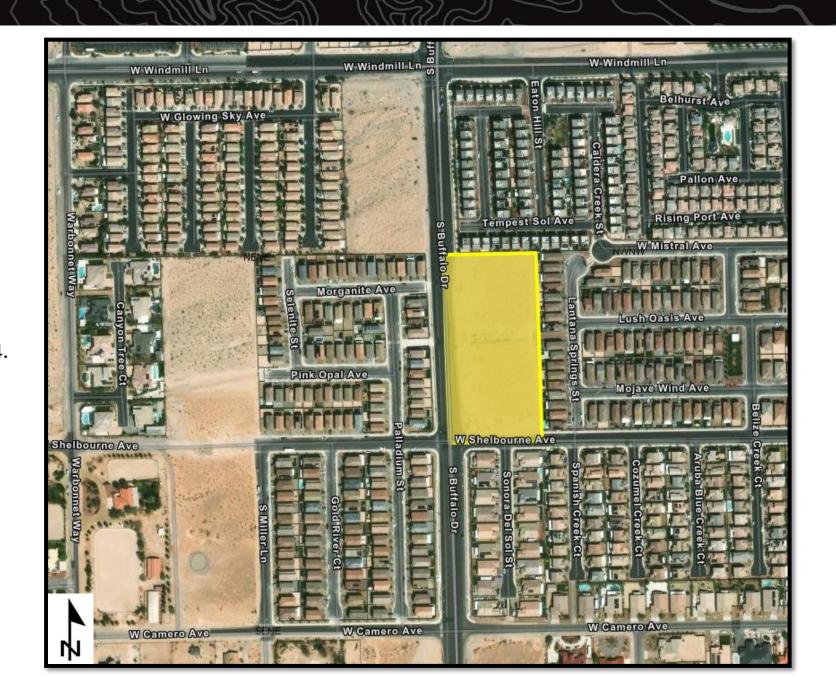

**Legal Land Description:** 

Mount Diablo Meridian, Nevada T. 23 S., R. 61 E., sec. 20, N1/2NE1/4SE1/4NW/14.

(Reference Only)

**Portion of APN:** 191-20-501-009

Reserved by: City of Las Vegas

Acreage Reserved: 15 acres

**Date Reserved:** 11/29/2023