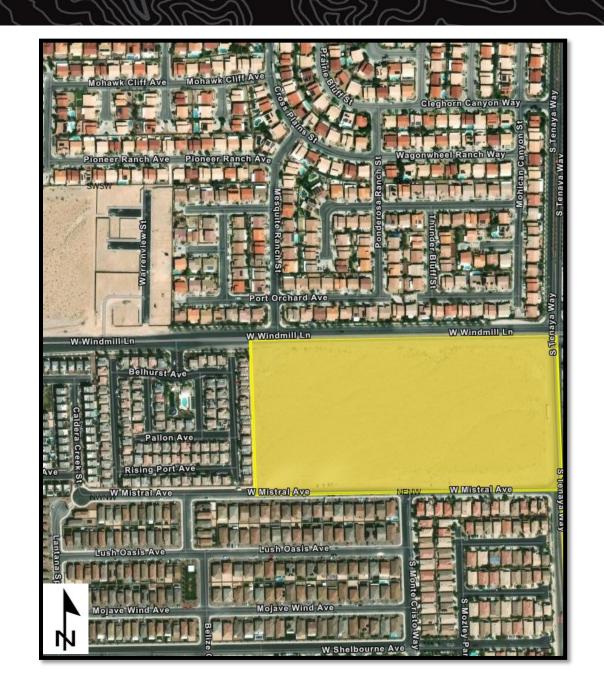

### (Reference Only)

**Portion of APN:** 191-17-501-011 **Portion of APN:** 191-16-101-005

**Reserved by:** City of Henderson

Acreage Reserved: 5 acres

**Date Reserved:** 3/22/2021

**Legal Land Description:** 

Mount Diablo Meridian, Nevada T. 23 S., R. 61 E., sec. 16, S1/2SW1/4SE1/4SE1/4.

(Reference Only)

**Portion of APN:** 191-16-401-001

**Reserved by:** City of Henderson

Acreage Reserved: 5 acres

**Date Reserved:** 3/22/2021