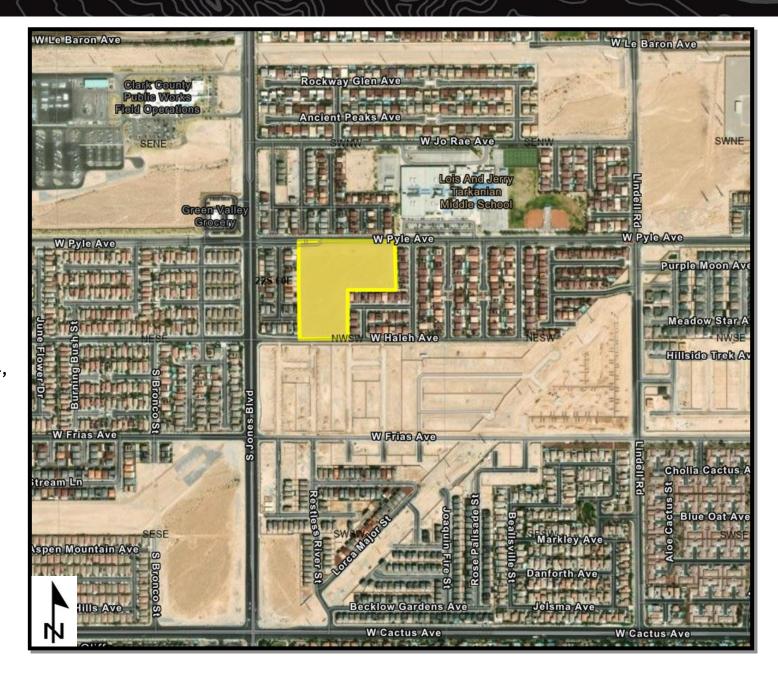

#### **Legal Land Description:**

T. 20 S., R. 60 E., sec. 27,S1/2NW1/4NE1/4SW1/4SE1/4, SW1/4NE1/4SW1/4SE1/4, S1/2NE1/4NW1/4SW1/4SE1/4, S1/2NW1/4NW1/4SW1/4SE1/4, and W1/2SE1/4SW1/4SE1/4.

(Reference Only)

**APN:** 138-27-801-004

Reserved by: City of Las Vegas

Acreage Reserved: 30 acres

**Date Reserved:** 12/09/2024