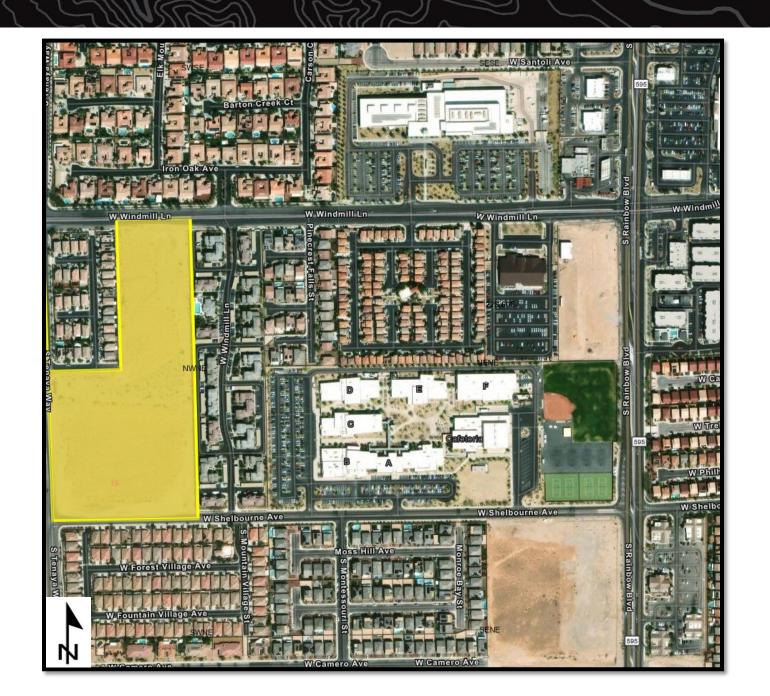

**Total Reservations**: 50

Total Acreage: 929.50 acres

**Reserved by:** City of Henderson

Acreage Reserved: 30 acres

**Date Reserved: 3/22/2021** 

#### **Legal Land Description:**

Mount Diablo Meridian, Nevada
T. 23 S., R. 61 E.,
sec. 16, W1/2SW1/4NW1/4NW1/4;
sec. 17, SE1/4NE1/4NE1/4, and
S1/2NE1/4NE1/4NE1/4.