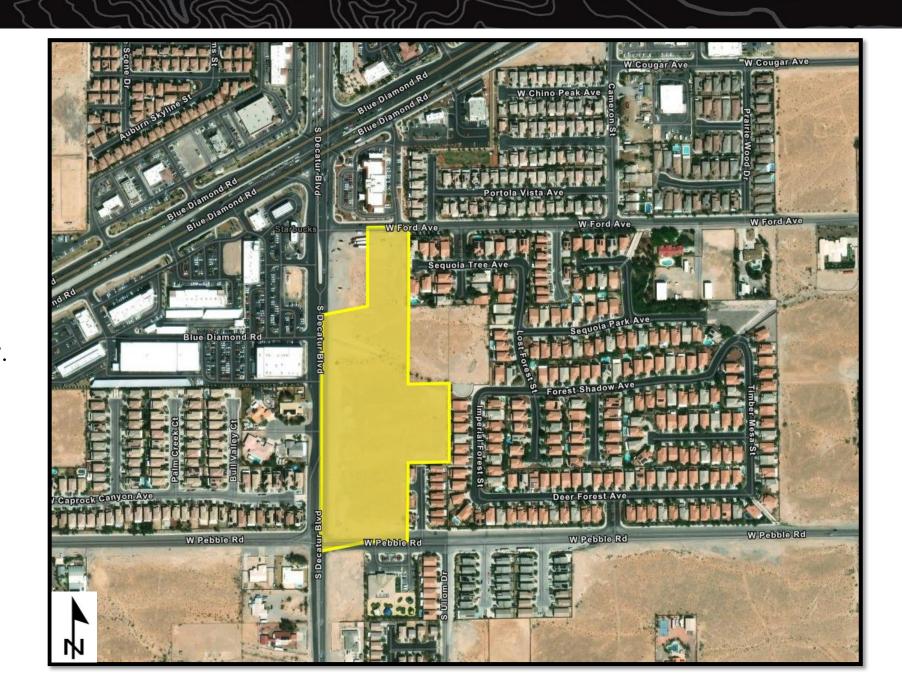

#### **Legal Land Description:**

T. 20 S., R. 60 E., sec. 27,S1/2NW1/4NE1/4SW1/4SE1/4, SW1/4NE1/4SW1/4SE1/4, S1/2NE1/4NW1/4SW1/4SE1/4, S1/2NW1/4NW1/4SW1/4SE1/4, and W1/2SE1/4SW1/4SE1/4.

(Reference Only)

**APN:** 138-27-801-004

Reserved by: City of Las Vegas

Acreage Reserved: 30 acres

**Date Reserved:** 12/09/2024