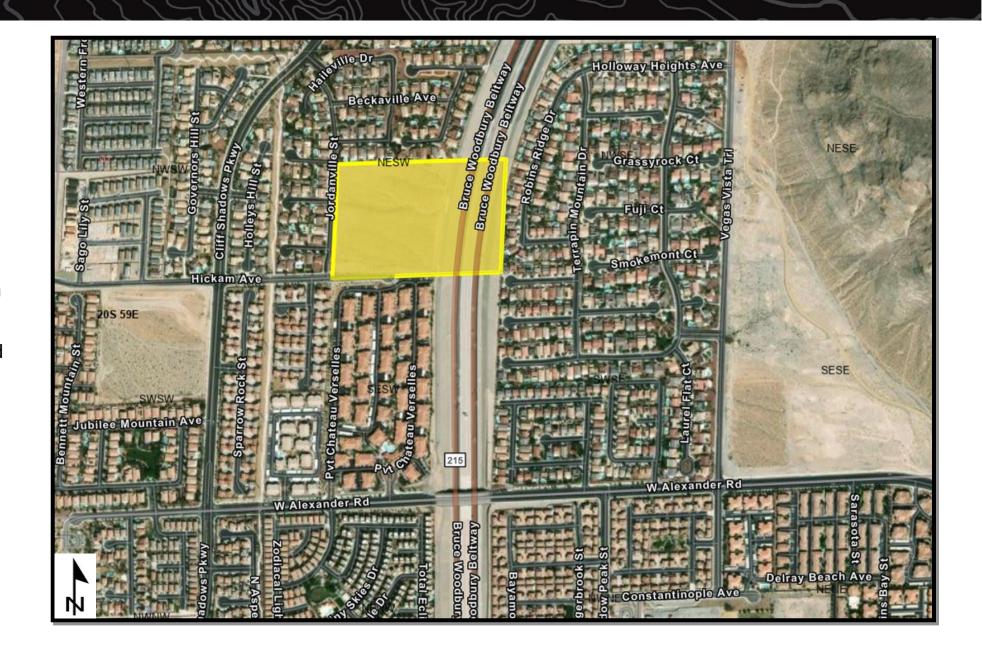

#### **Legal Land Description:**

T. 20 S., R. 60 E., sec. 27,S1/2NW1/4NE1/4SW1/4SE1/4, SW1/4NE1/4SW1/4SE1/4, S1/2NE1/4NW1/4SW1/4SE1/4, S1/2NW1/4NW1/4SW1/4SE1/4, and W1/2SE1/4SW1/4SE1/4.

(Reference Only)

**APN:** 138-27-801-004

Reserved by: City of Las Vegas

Acreage Reserved: 30 acres

**Date Reserved:** 12/09/2024