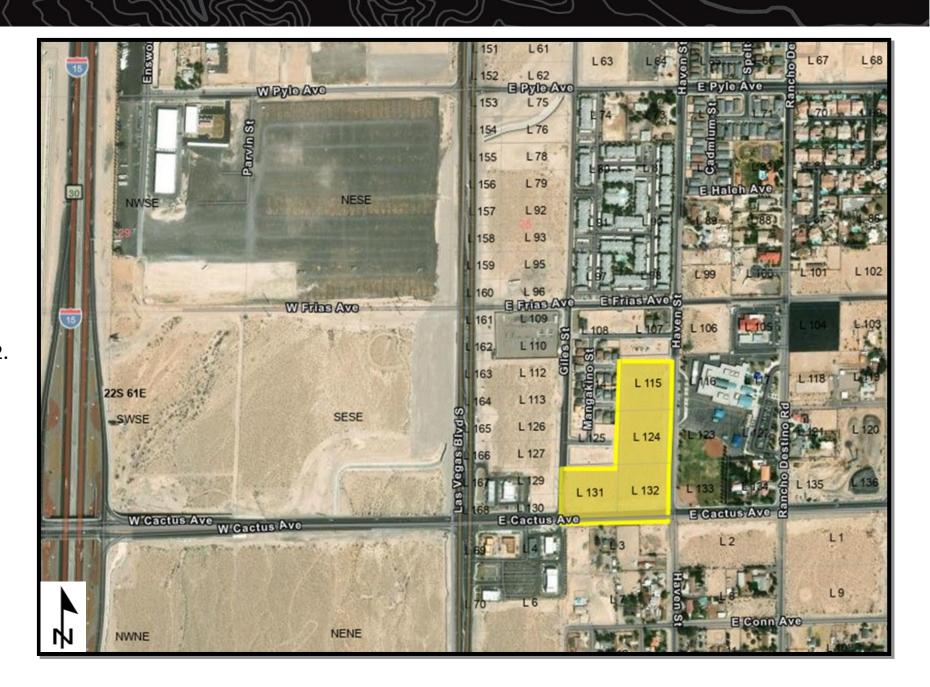

Acreage Reserved: 10 acres

**Date Reserved:** 02/06/2019

**Legal Land Description:** 

Mount Diablo Meridian, Nevada T. 22 S., R. 61 E., sec. 28, lots 115, 124, 131, and 132.

(Reference Only)

**APN:** 177-28-401-017

Acreage Reserved: 7.50 acres

**Date Reserved:** 06/05/2019