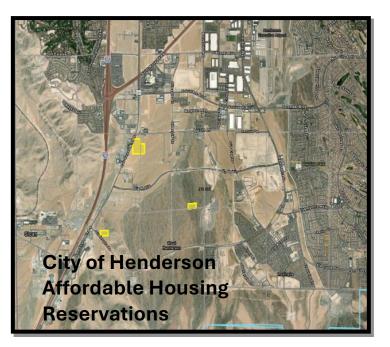

# Affordable Housing Reservation Summary (Shown in Yellow)

**City of Henderson** 

Reservations: 3

Total Acreage: 40 acres

City of Las Vegas

Reservations: 3

Total Acreage: 56.25 acres

**City of North Las Vegas** 

**Total Reservations**: 50

Total Acreage: 929.50 acres

**Reserved by:** City of Henderson

Acreage Reserved: 30 acres

**Date Reserved: 3/22/2021** 

### (Reference Only)

**Portion of APN:** 191-17-501-011 **Portion of APN:** 191-16-101-005

**Reserved by:** City of Henderson

Acreage Reserved: 5 acres

**Date Reserved:** 3/22/2021

**Legal Land Description:** 

Mount Diablo Meridian, Nevada T. 23 S., R. 61 E., sec. 16, S1/2SW1/4SE1/4SE1/4.

(Reference Only)

**Portion of APN:** 191-16-401-001

**Reserved by:** City of Henderson

Acreage Reserved: 5 acres

**Date Reserved:** 3/22/2021