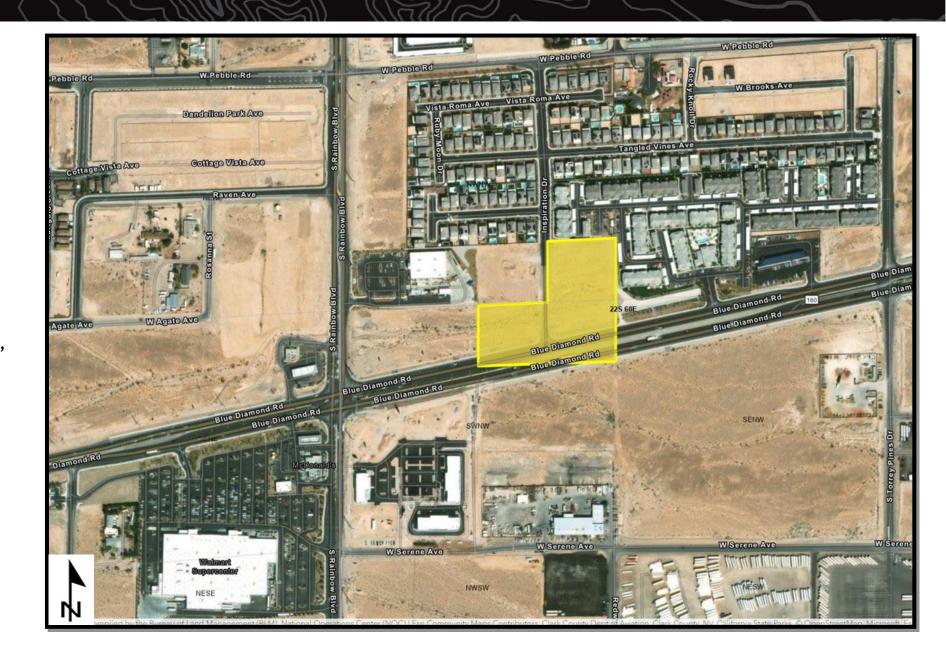

**Legal Land Description:** 

Mount Diablo Meridian, Nevada T. 23 S., R. 61 E., sec. 20, N1/2NE1/4SE1/4NW/14.

(Reference Only)

**Portion of APN:** 191-20-501-009

Reserved by: City of Las Vegas

Acreage Reserved: 15 acres

**Date Reserved:** 11/29/2023