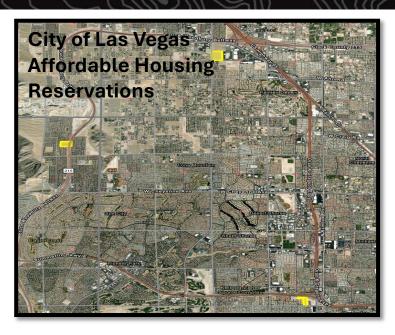

# Affordable Housing Reservation Summary (Shown in Yellow)

**City of Henderson** 

Reservations: 3

Total Acreage: 40 acres

City of Las Vegas

Reservations: 3

Total Acreage: 56.25 acres

**City of North Las Vegas** 

**Total Reservations**: 50

Total Acreage: 929.50 acres

**Reserved by:** City of Henderson

Acreage Reserved: 30 acres

**Date Reserved: 3/22/2021** 

**Legal Land Description:** 

Mount Diablo Meridian, Nevada T. 23 S., R. 61 E., sec. 20, N1/2NE1/4SE1/4NW/14.

(Reference Only)

**Portion of APN:** 191-20-501-009

Reserved by: City of Las Vegas

Acreage Reserved: 15 acres

#### **Legal Land Description:**

Mount Diablo Meridian, Nevada T. 20 S., R. 59 E.,

sec. 1, SE1/4NE1/4SW1/4 and E1/2SW1/4NE1/4SW1/4.

(Reference Only)

**APN:** 137-01-301-012

Reserved by: City of Las Vegas

Acreage Reserved: 11.25 acres

**APN:** 138-27-801-004

Reserved by: City of Las Vegas

Acreage Reserved: 30 acres

**Date Reserved:** 12/09/2024