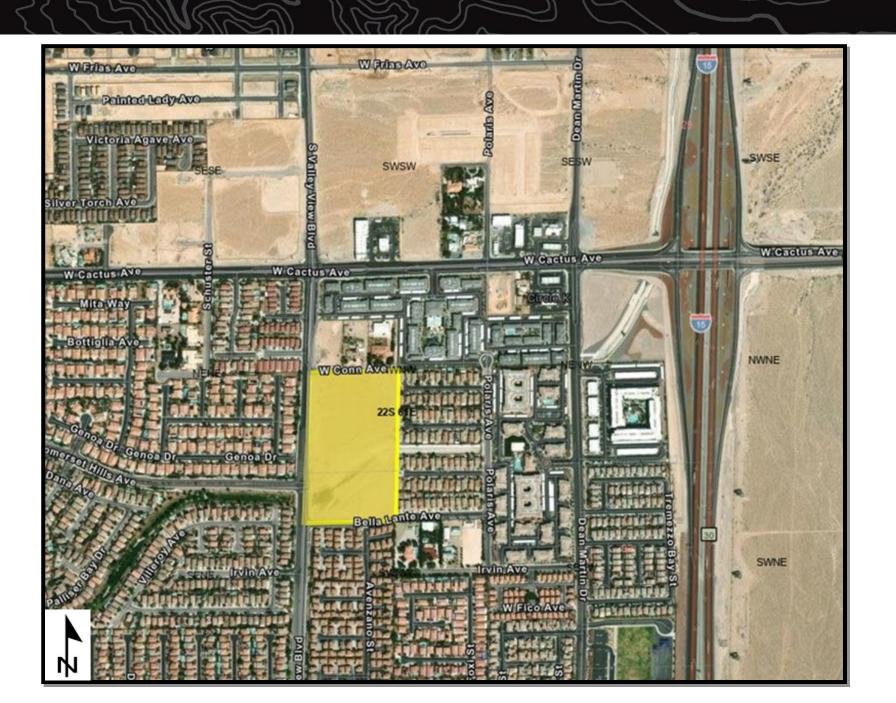

#### **Legal Land Description:**

Mount Diablo Meridian, Nevada
T. 23 S., R. 61 E.,
sec. 16, W1/2SW1/4NW1/4NW1/4;
sec. 17, SE1/4NE1/4NE1/4, and
S1/2NE1/4NE1/4NE1/4.