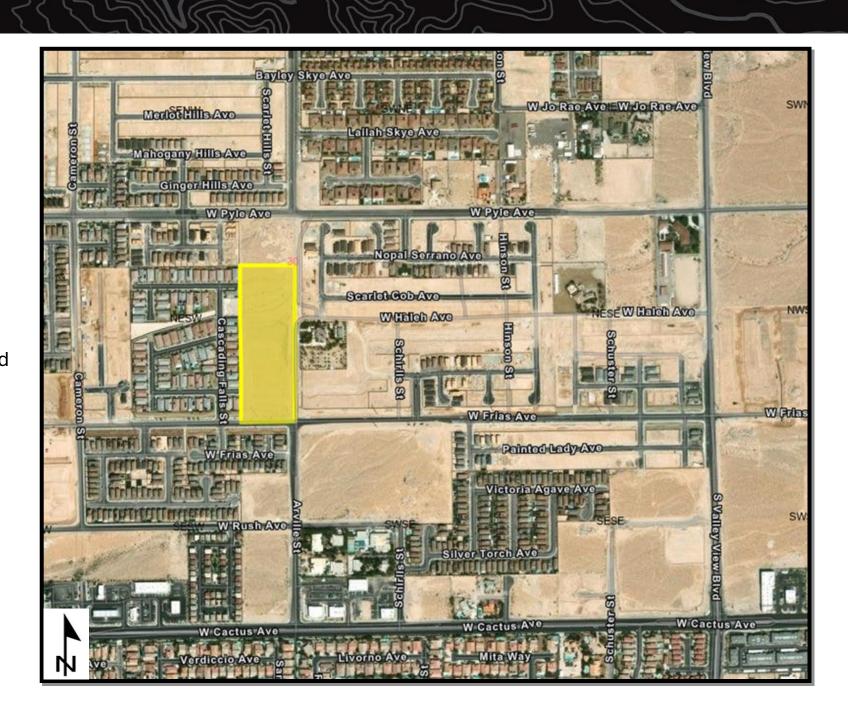

T. 22 S., R. 61 E.,
sec. 20, NW1/4NW1/4SW1/4SW1/4.

(Reference Only)

**Portion of APN:** 177-20-401-001



Acreage Reserved: 10 acres

**Date Reserved:** 04/05/2019

**Legal Land Description:** 

Mount Diablo Meridian, Nevada T. 22 S., R. 61 E., sec. 20, SE1/4SW1/4SW1/4.

(Reference Only)

**Portion of APN:** 177-20-401-001



Acreage Reserved: 10 acres

**Date Reserved:** 02/06/2019

**Legal Land Description:** 

Mount Diablo Meridian, Nevada T. 22 S., R. 61 E., sec. 28, lots 115, 124, 131, and 132.

(Reference Only)

**APN:** 177-28-401-017



Acreage Reserved: 7.50 acres

**Date Reserved:** 06/05/2019

# **Legal Land Description:**

Mount Diablo Meridian, Nevada
T. 22 S., R. 61 E.,
sec. 30, SE1/4NE1/4NE1/4SW1/4, and
E1/2SE1/4NE1/4SW1/4.

### (Reference Only)

**APN:** 177-30-301-013



**Acreage Reserved:** 15 acres

**Date Reserved:** 11/01/2019

**Legal Land Description:** 

Mount Diablo Meridian, Nevada
T. 22 S., R. 61 E.,
sec. 32, SW1/4NW1/4NW1/4, and
N1/2NW1/4SW1/4NW1/4.

(Reference Only)

**APN:** 177-32-101-008



Acreage Reserved: 10 acres

**Date Reserved:** 06/05/2019

**Legal Land Description:** 

Mount Diablo Meridian, Nevada T. 23 S., R. 61 E.,

sec. 5, N1/2NE1/4NW1/4SE1/4,

N1/2NW1/4NW1/4SE1/4.

(Reference Only)

**APN:** 191-05-701-001

**Portion of APN:** 191-05-799-001



Acreage Reserved: 15 acres

**Date Reserved:** 11/08/2019

#### **Legal Land Description:**

Mount Diablo Meridian, Nevada
T. 23 S., R. 61 E.,
sec. 5, S1/2NE1/4SW1/4SE1/4,
S1/2NW1/4SW1/4SE1/4, and
N1/2SE1/4SW1/4SE1/4.

## (Reference Only)

**APN:** 191-05-801-010

Portion of APN: 191-