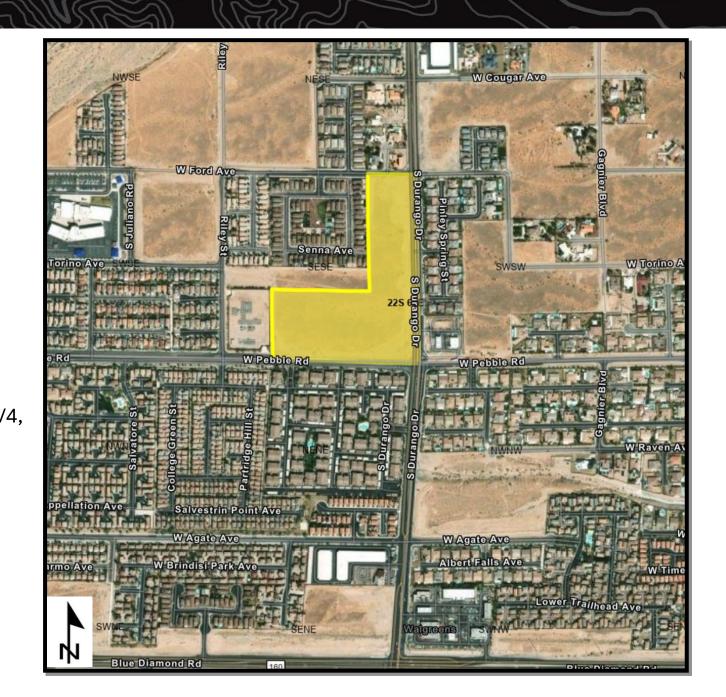

#### **Legal Land Description:**

Mount Diablo Meridian, Nevada T. 20 S., R. 59 E.,

sec. 1, SE1/4NE1/4SW1/4 and E1/2SW1/4NE1/4SW1/4.

(Reference Only)

**APN:** 137-01-301-012

Reserved by: City of Las Vegas

Acreage Reserved: 11.25 acres

Mount Diablo Meridian, Nevada

**Date Reserved:** 10/29/2023