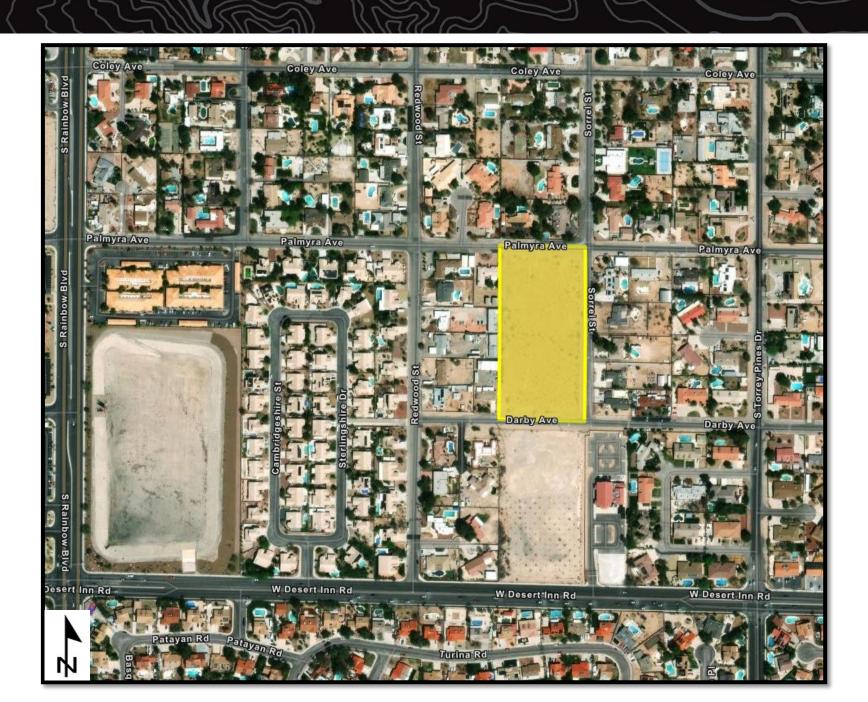

#### **Legal Land Description:**

Mount Diablo Meridian, Nevada T. 20 S., R. 59 E.,

sec. 1, SE1/4NE1/4SW1/4 and E1/2SW1/4NE1/4SW1/4.

(Reference Only)

**APN:** 137-01-301-012

Reserved by: City of Las Vegas

Acreage Reserved: 11.25 acres

Mount Diablo Meridian, Nevada

**Date Reserved:** 10/29/2023