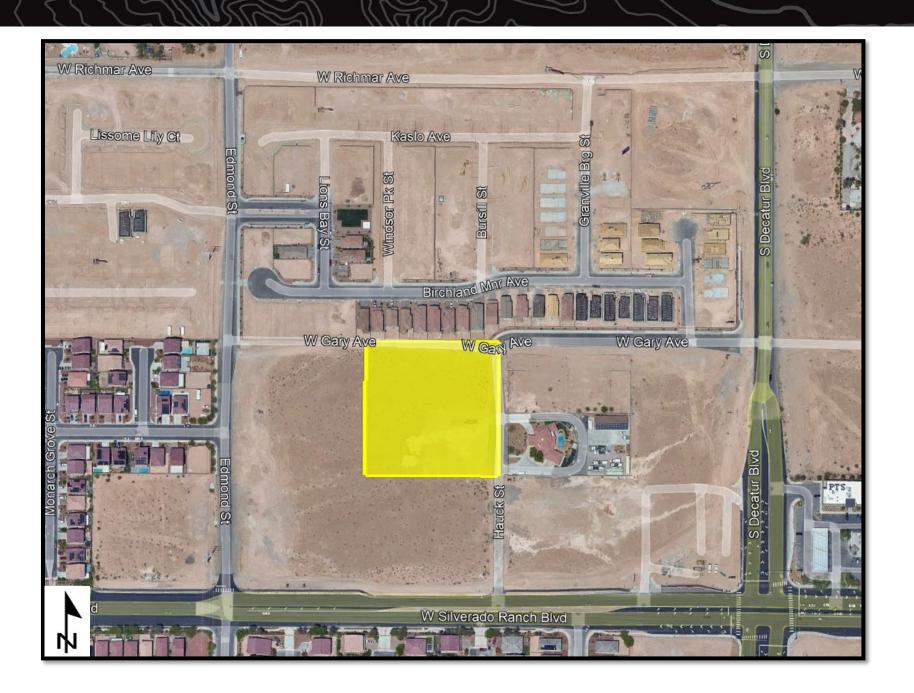

**Legal Land Description:** 

Mount Diablo Meridian, Nevada T. 23 S., R. 61 E., sec. 20, N1/2NE1/4SE1/4NW/14.

(Reference Only)

**Portion of APN:** 191-20-501-009

Reserved by: City of Las Vegas

Acreage Reserved: 15 acres

**Date Reserved:** 11/29/2023