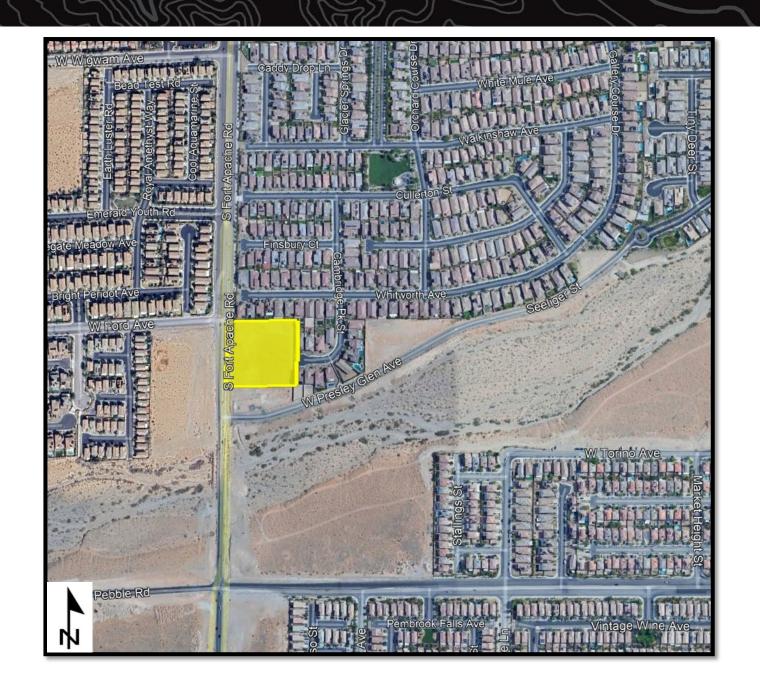

**Total Reservations**: 50

Total Acreage: 929.50 acres

**Reserved by:** City of Henderson

Acreage Reserved: 30 acres

**Date Reserved: 3/22/2021** 

#### **Legal Land Description:**

Mount Diablo Meridian, Nevada
T. 23 S., R. 61 E.,
sec. 16, W1/2SW1/4NW1/4NW1/4;
sec. 17, SE1/4NE1/4NE1/4, and
S1/2NE1/4NE1/4NE1/4.