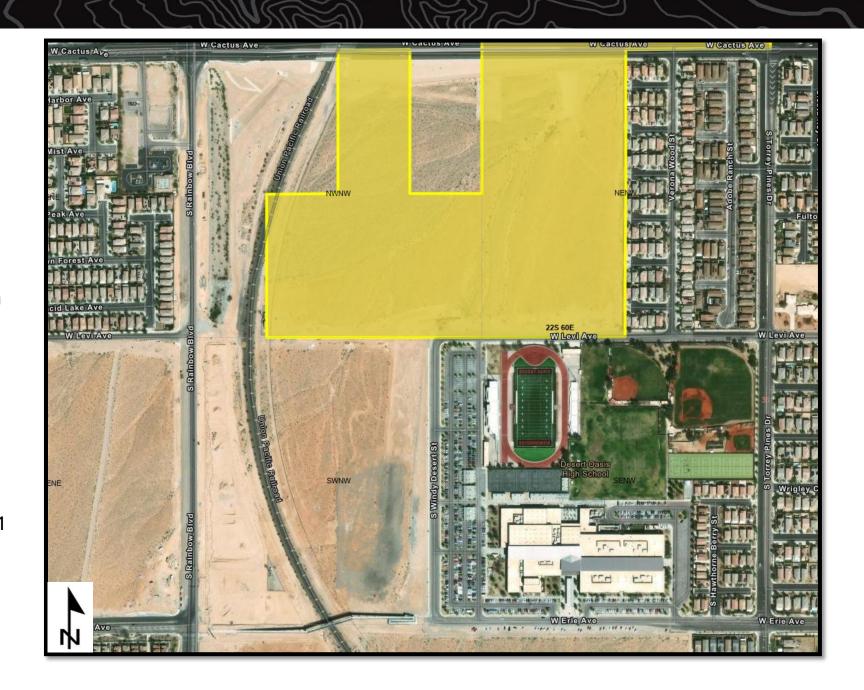

#### **Legal Land Description:**

Mount Diablo Meridian, Nevada
T. 23 S., R. 61 E.,
sec. 16, W1/2SW1/4NW1/4NW1/4;
sec. 17, SE1/4NE1/4NE1/4, and
S1/2NE1/4NE1/4NE1/4.

### (Reference Only)

**Portion of APN:** 191-17-501-011 **Portion of APN:** 191-16-101-005

**Reserved by:** City of Henderson

Acreage Reserved: 5 acres

**Date Reserved:** 3/22/2021

**Legal Land Description:** 

Mount Diablo Meridian, Nevada T. 23 S., R. 61 E., sec. 16, S1/2SW1/4SE1/4SE1/4.

(Reference Only)

**Portion of APN:** 191-16-401-001

**Reserved by:** City of Henderson

Acreage Reserved: 5 acres

**Date Reserved:** 3/22/2021