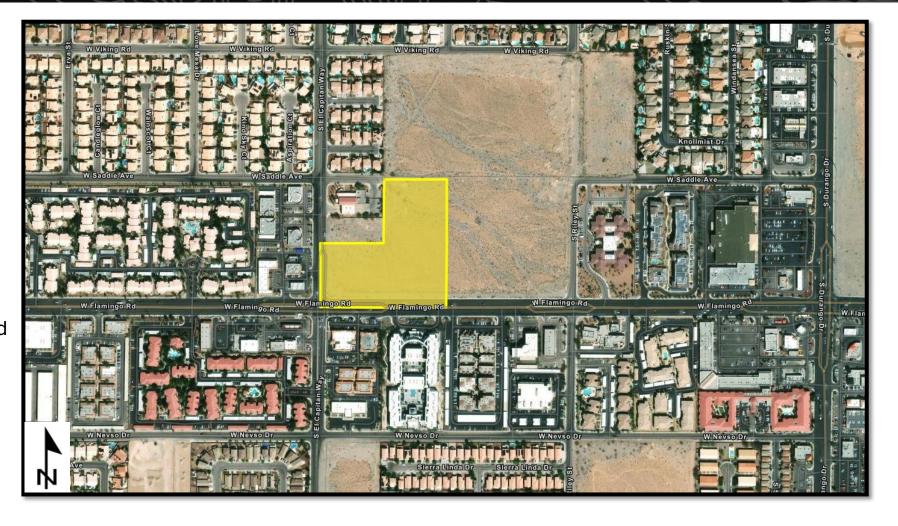

#### **Legal Land Description:**

T. 20 S., R. 60 E., sec. 27,S1/2NW1/4NE1/4SW1/4SE1/4, SW1/4NE1/4SW1/4SE1/4, S1/2NE1/4NW1/4SW1/4SE1/4, S1/2NW1/4NW1/4SW1/4SE1/4, and W1/2SE1/4SW1/4SE1/4.

(Reference Only)

**APN:** 138-27-801-004

Reserved by: City of Las Vegas

Acreage Reserved: 30 acres

**Date Reserved:** 12/09/2024