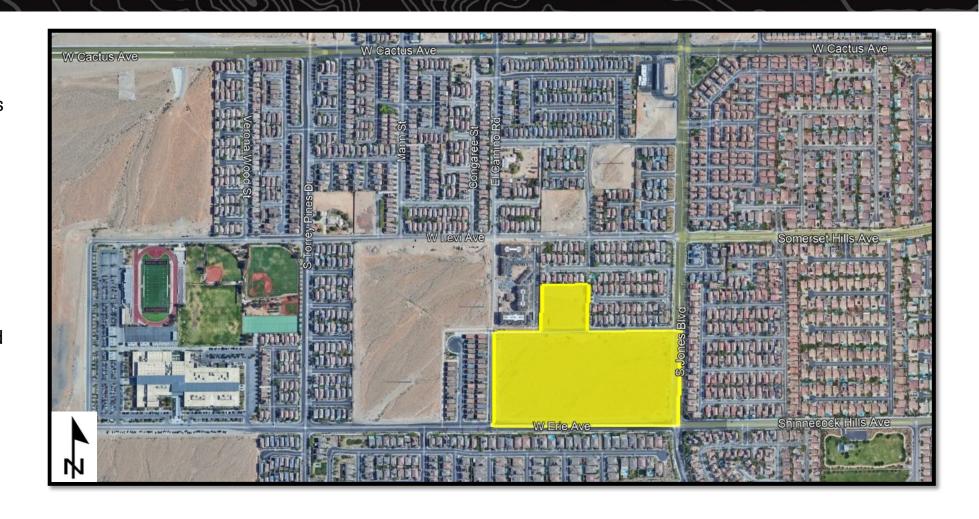

#### **Legal Land Description:**

Mount Diablo Meridian, Nevada
T. 19 S., R. 60 E.,
sec. 28, W1/2NE1/4SW1/4NW1/4,
W1/2SW1/4NW1/4, and
W1/2SE1/4SW1/4NW1/4.

#### (Reference Only)

**APN:** 125-28-201-005

**APN:** 125-28-201-006

Acreage Reserved: 10 acres

**Date Reserved: 2/11/2019** 

**Legal Land Description:** 

Mount Diablo Meridian, Nevada T. 21 S., R. 60 E., sec. 17, SE1/4SW1/4SE1/4.