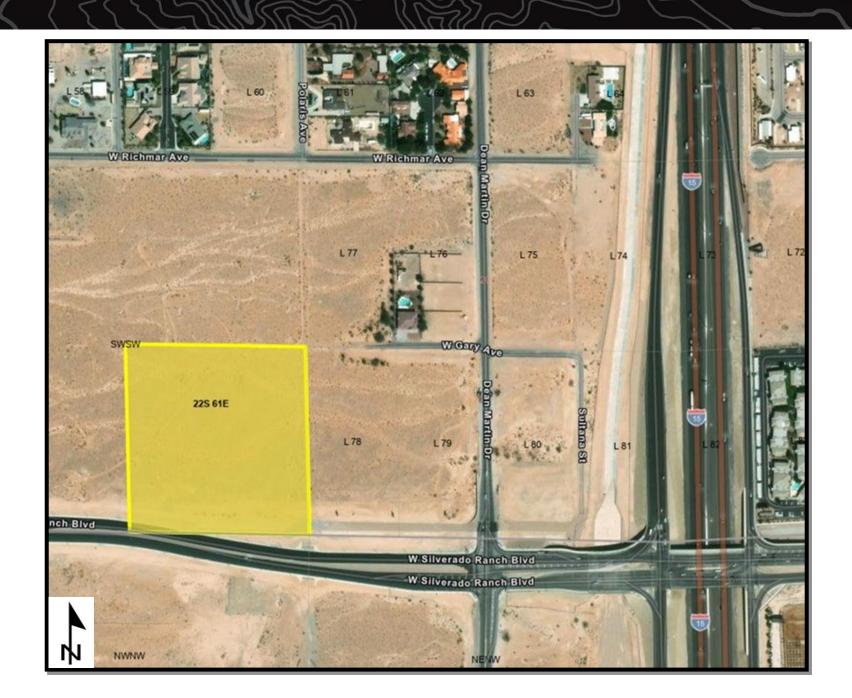

**Acreage Reserved:** 2.50acres

**Date Reserved:** 04/05/2019

**Legal Land Description:** 

Mount Diablo Meridian, Nevada
T. 22 S., R. 61 E.,
sec. 20, NW1/4NW1/4SW1/4SW1/4.

(Reference Only)

**Portion of APN:** 177-20-401-001

Acreage Reserved: 10 acres

**Date Reserved:** 04/05/2019

**Legal Land Description:** 

Mount Diablo Meridian, Nevada T. 22 S., R. 61 E., sec. 20, SE1/4SW1/4SW1/4.

(Reference Only)

**Portion of APN:** 177-20-401-001