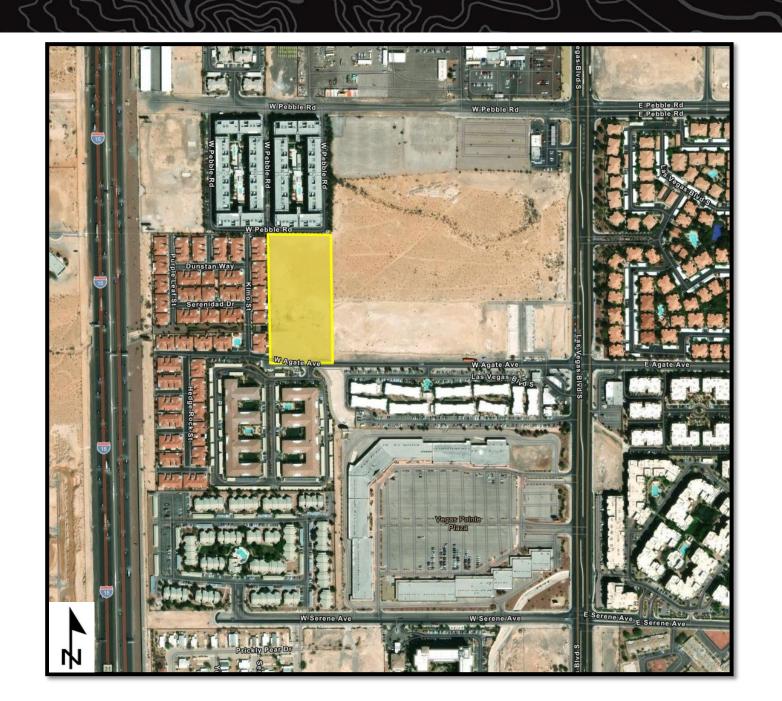

#### **Legal Land Description:**

Mount Diablo Meridian, Nevada
T. 19 S., R. 60 E.,
sec. 28, W1/2NE1/4SW1/4NW1/4,
W1/2SW1/4NW1/4, and
W1/2SE1/4SW1/4NW1/4.

#### (Reference Only)

**APN:** 125-28-201-005

**APN:** 125-28-201-006

Acreage Reserved: 10 acres

**Date Reserved: 2/11/2019** 

**Legal Land Description:** 

Mount Diablo Meridian, Nevada T. 21 S., R. 60 E., sec. 17, SE1/4SW1/4SE1/4.