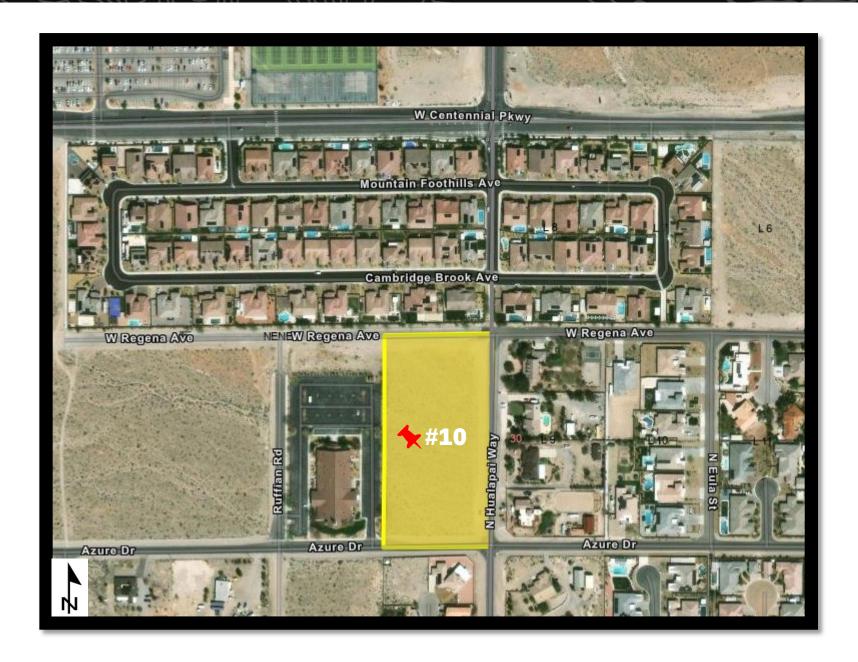

**City of Las Vegas** 

**Acreage Offered: 5.00** 

**Legal Land Description:** 

M.D.M., Nevada T. 19 S., R. 59 E., sec. 25, E1/2SE1/4NE1/4NE1/4.

(Reference Only)

APN: 126-25-501-023

Link: OpenWeb (clarkcountynv.gov)