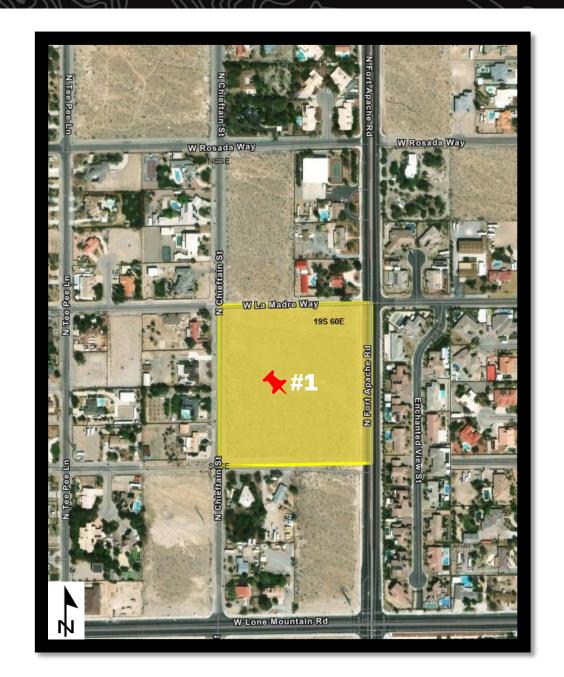

## **Land Sale Summary**

Total Parcels: 11

Total Acreage: 89.35

**Clark County** 

**Acreage Offered: 10.00** 

**Legal Land Description:** 

M.D.M., Nevada T. 19 S., R. 60 E., sec. 31, N1/2NE1/4SE1/4SE1/4, and S1/2NE1/4SE1/4SE1/4.

(Reference Only)

APN: 125-31-803-001

Link: OpenWeb (clarkcountynv.gov)

**Clark County** 

**Acreage Offered: 2.50** 

**Legal Land Description:** 

M.D.M., Nevada T. 22 S., R. 60 E., sec. 23, SE1/4SW1/4SW1/4SW1/4.