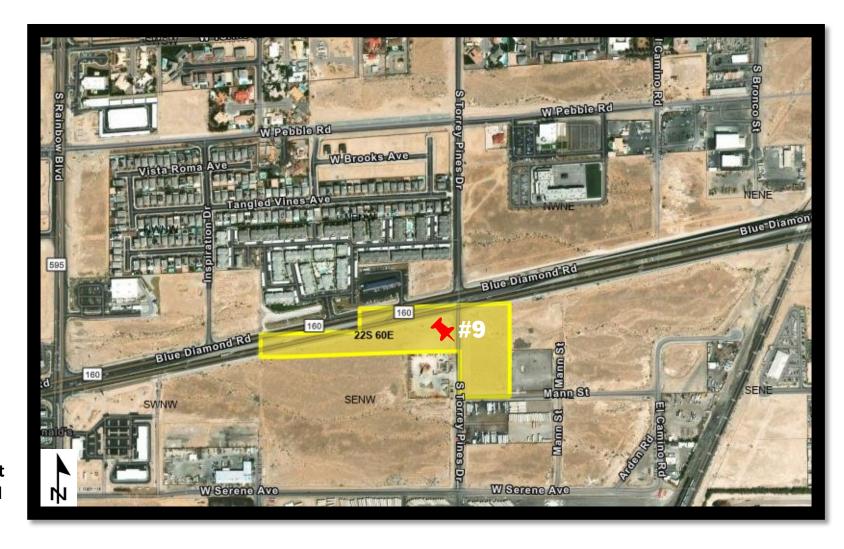

**City of Las Vegas** 

**Acreage Offered: 5.00** 

**Legal Land Description:** 

M.D.M., Nevada T. 19 S., R. 59 E., sec. 25, E1/2SE1/4NE1/4NE1/4.

(Reference Only)

APN: 126-25-501-023

Link: OpenWeb (clarkcountynv.gov)