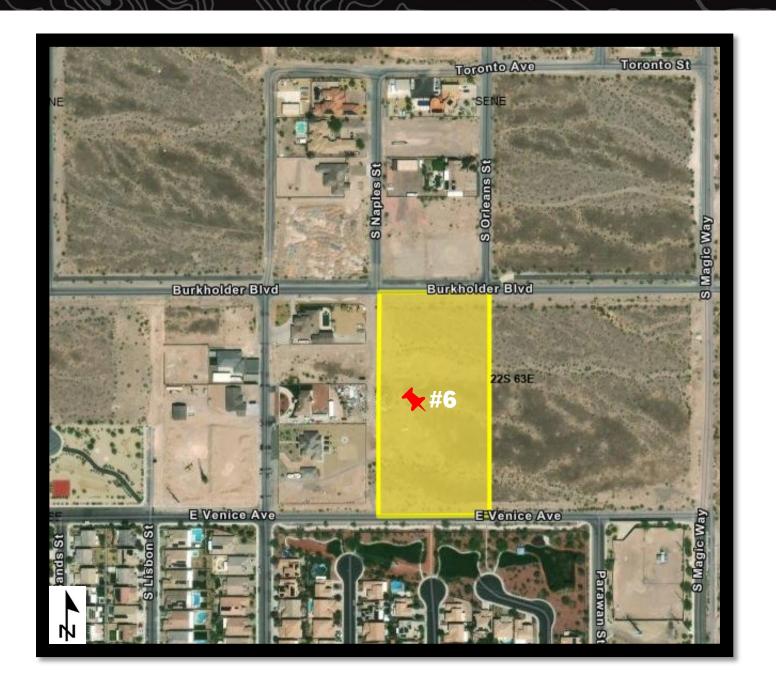

**City of Henderson** 

**Acreage Offered: 5.00** 

**Legal Land Description:** 

M.D.M., Nevada T. 22 S., R. 63 E., sec. 16, E1/2NW1/4NE1/4SE1/4.

(Reference Only)

APN: 179-16-705-001

Link: OpenWeb (clarkcountynv.gov)