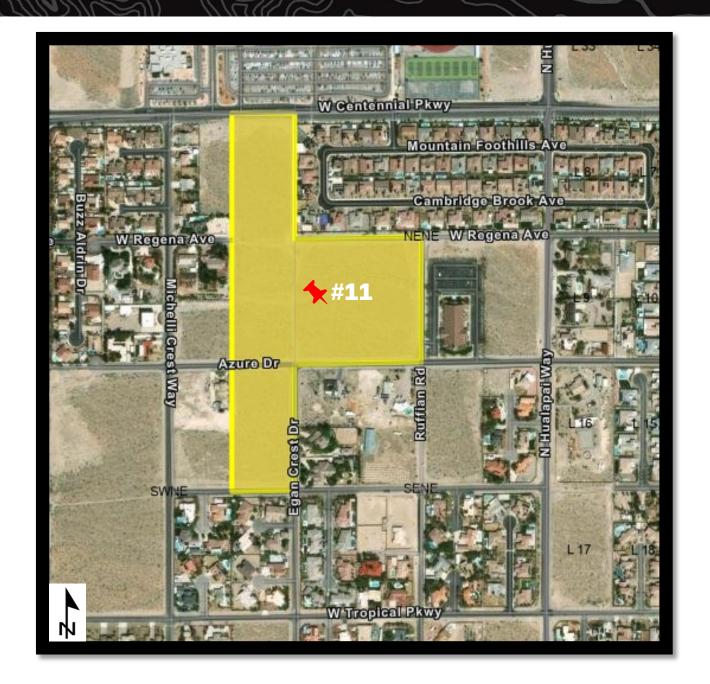

**Legal Land Description:** 

M.D.M., Nevada
T. 19 S., R. 59 E.,
sec. 25, E1/2NE1/4NW1/4NE1/4,
E1/2SE1/4NW1/4NE1/4, E1/2NE1/4SW1/4NE1/4, and
SW1/4NE1/4NE1/4.

(Reference Only)

Portion of APN: 126-25-501-006 Link: OpenWeb (clarkcountynv.gov)