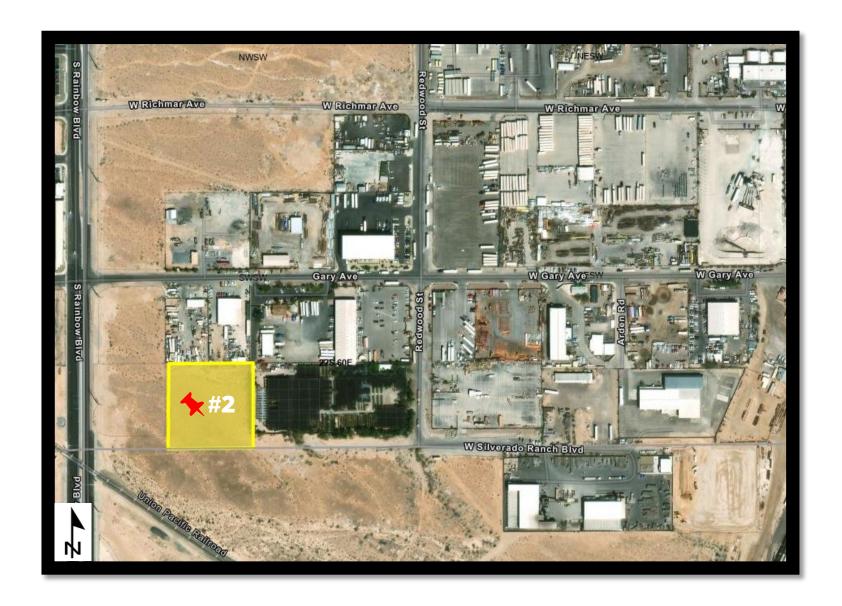

(Reference Only)

APN: 176-23-401-012

Link: OpenWeb (clarkcountynv.gov)

**Clark County** 

**Acreage Offered: 2.50** 

**Legal Land Description:** 

M.D.M., Nevada T. 23 S., R. 61 E., sec. 17, SW1/4SE1/4SW1/4NE1/4.