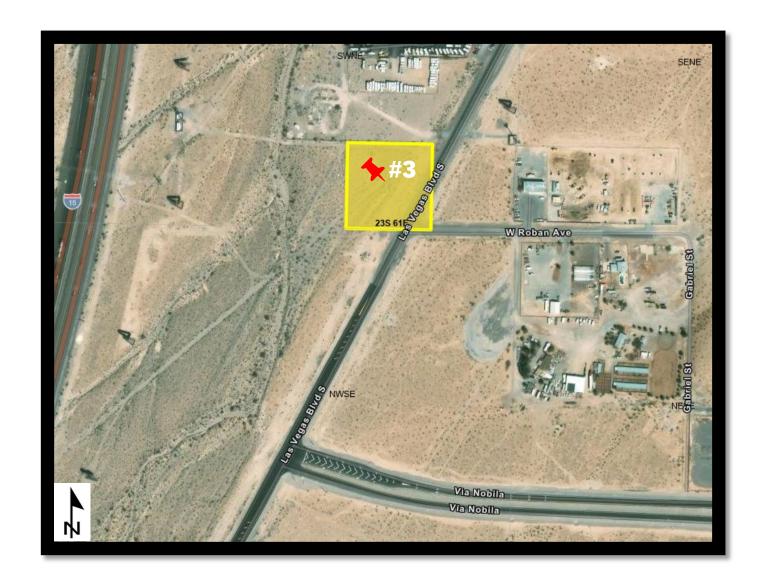

(Reference Only)

APN: 191-17-601-012

Portion of APN: 191-17-699-004

Link: OpenWeb (clarkcountynv.gov)

**Clark County** 

**Acreage Offered: 6.85** 

**Legal Land Description:** 

M.D.M., Nevada T. 22 S., R. 60 E., sec. 19, lots 69, 71, and S1/2SW1/4NE1/4NW1/4.