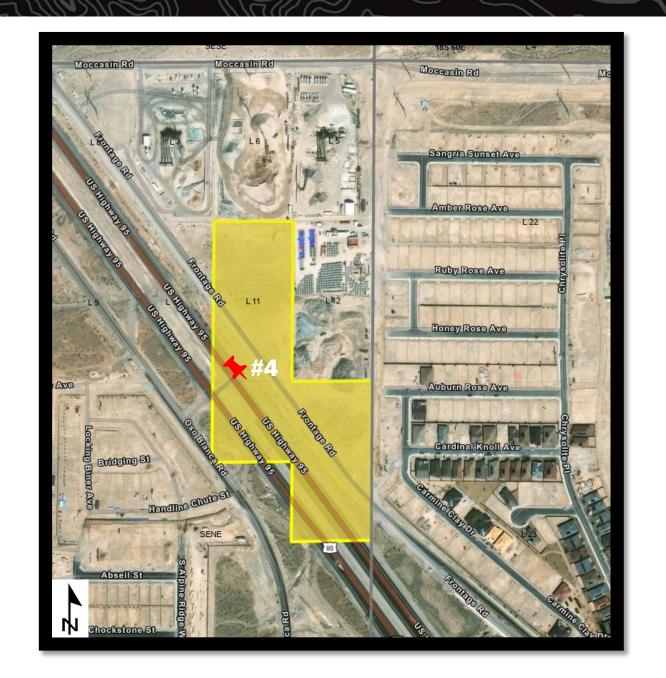

(Reference Only)

APN: 176-19-101-023 Part of 176-19-199-004

Link: OpenWeb (clarkcountynv.gov)

**Clark County** 

**Acreage Offered: 12.50** 

**Legal Land Description:** 

M.D.M., Nevada
T. 22 S., R. 60 E.,
sec. 23, W1/2NW1/4SW1/4NE1/4,
NE1/4NE1/4SE1/4NW1/4,
NW1/4NE1/4SE1/4NW1/4,
S1/2NE1/4NW1/4SE1/4NW1/4, and
S1/2NW1/4NW1/4SE1/4NW1/4.

(Reference Only)

APN: 176-23-201-003

Portion of APN: 176-23-299-001

Link: OpenWeb (clarkcountynv.gov)

**Clark County** 

**Acreage Offered: 2.50** 

**Legal Land Description:** 

M.D.M., Nevada T. 22 S., R. 60 E., sec. 16, NW1/4SE1/4NE1/4SE1/4.