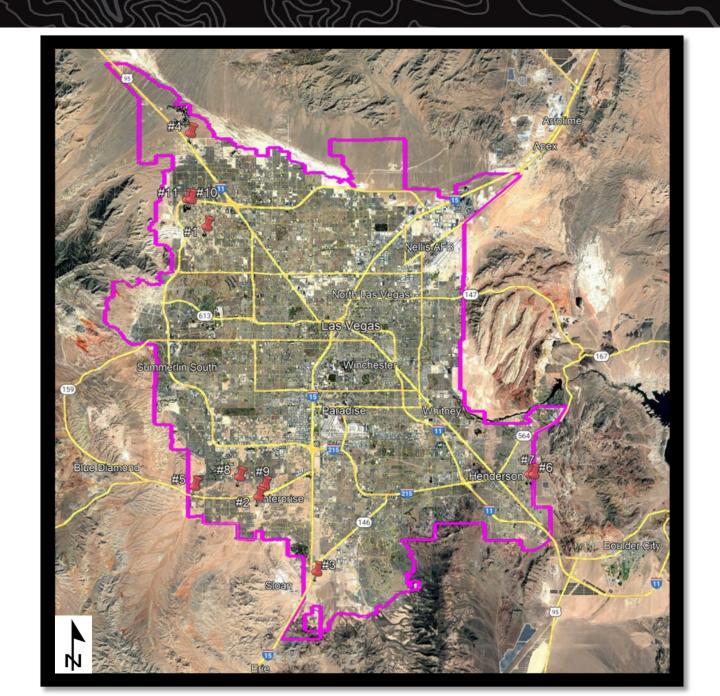

## Las Vegas Field Office - 11 Parcel Land Sale

**BLM Proposed Offering Winter 2025** 

\*\*Disclaimer:\*\* The information provided in this document is for general informational purposes only. While we strive to ensure that the content is accurate and up to date, we make no guarantees or warranties of any kind, express or implied, about the completeness, accuracy, reliability, suitability, or availability of the information. The agency will not be held liable for any errors, omissions, or any outcomes related to the use of this information. Any reliance you place on such information is therefore strictly at your own risk. If you have specific concerns or require professional advice, we recommend consulting with a qualified expert.

## **Land Sale Summary**

Total Parcels: 11

Total Acreage: 89.35

**Clark County** 

**Acreage Offered: 10.00** 

**Legal Land Description:** 

M.D.M., Nevada T. 19 S., R. 60 E., sec. 31, N1/2NE1/4SE1/4SE1/4, and S1/2NE1/4SE1/4SE1/4.