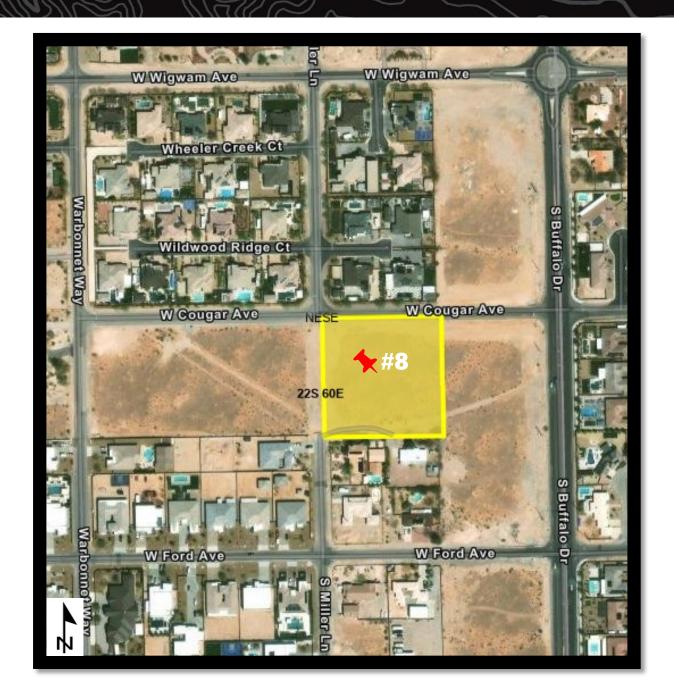

(Reference Only)

APN: 176-23-401-012

Link: OpenWeb (clarkcountynv.gov)

**Clark County** 

**Acreage Offered: 2.50** 

**Legal Land Description:** 

M.D.M., Nevada T. 23 S., R. 61 E., sec. 17, SW1/4SE1/4SW1/4NE1/4.