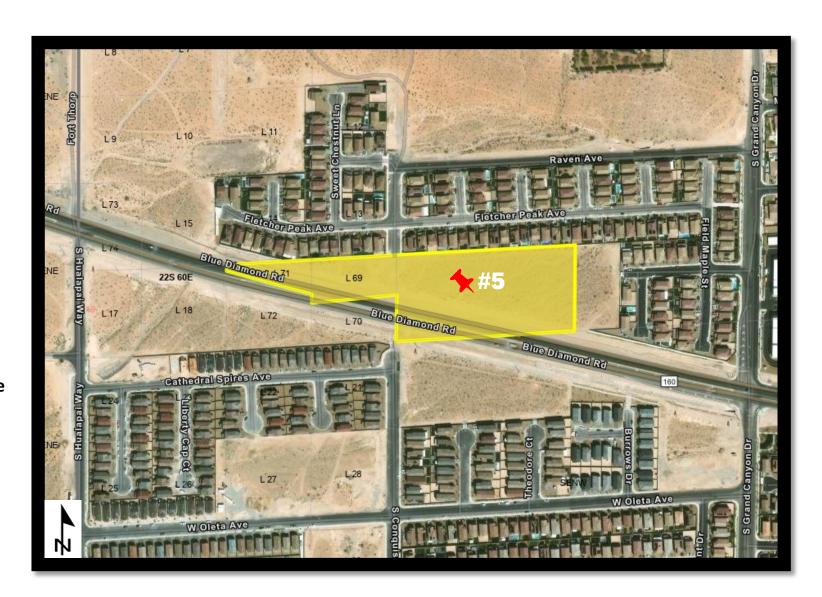

(Reference Only)

APN: 176-23-201-003

Portion of APN: 176-23-299-001

Link: OpenWeb (clarkcountynv.gov)

**Clark County** 

**Acreage Offered: 2.50** 

**Legal Land Description:** 

M.D.M., Nevada T. 22 S., R. 60 E., sec. 16, NW1/4SE1/4NE1/4SE1/4.