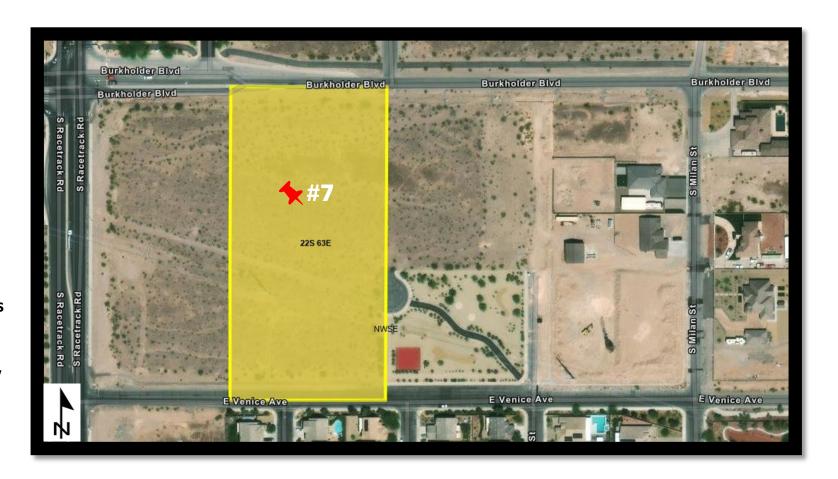

**City of Henderson** 

**Acreage Offered: 5.00** 

**Legal Land Description:** 

M.D.M., Nevada T. 22 S., R. 63 E., sec. 16, E1/2NW1/4NW1/4SE1/4.

(Reference Only)

APN: 179-16-701-002

Link: OpenWeb (clarkcountynv.gov)