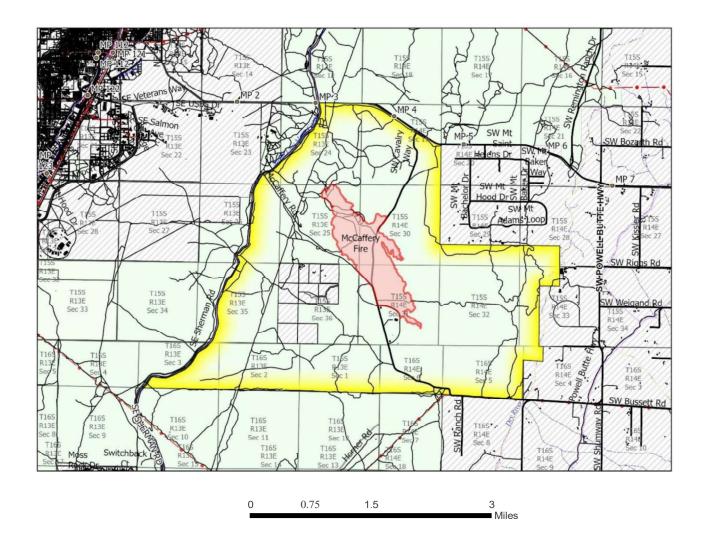

AFFECTED AREA: The BLM-managed lands in Deschutes County and Crook County in the following described area:

All BLM-administered lands from the intersection of McCafferty Road and Powell Butte Highway, heading north along the BLM property line to the intersection of Highway 126. Following Highway 126 to the west to the intersection of the Highway 126 and the Central Oregon Irrigation District North Unit canal. Following the canal south to the very outside SW corner of T16 R13 S3. Then turning west, following an unimproved road that parallels the section line (north side of sections 10/11/12/6 and the south side of sections 1/2/3/7) until reaching the starting point at the McCafferty Road and Powell Butte Highway.