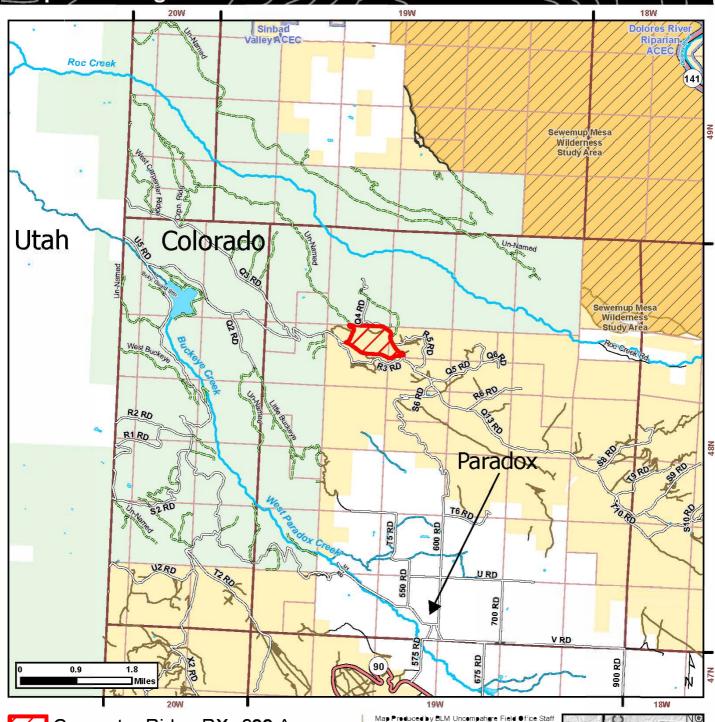

## Carpenter Ridge: RX 2024

Uncompangre Field Office

Carpenter Ridge RX: 200 Acres **Bureau of Land Management** Private

**US Forest Service** 

Map Produced by BLM Uncompanyre Field Office Staff File. Carpenter Ridge RX Date 3/31/2023 Map Scale: 1 1 3 9 6 8 Coordinate System NAD 1923 UTM Zene 13N