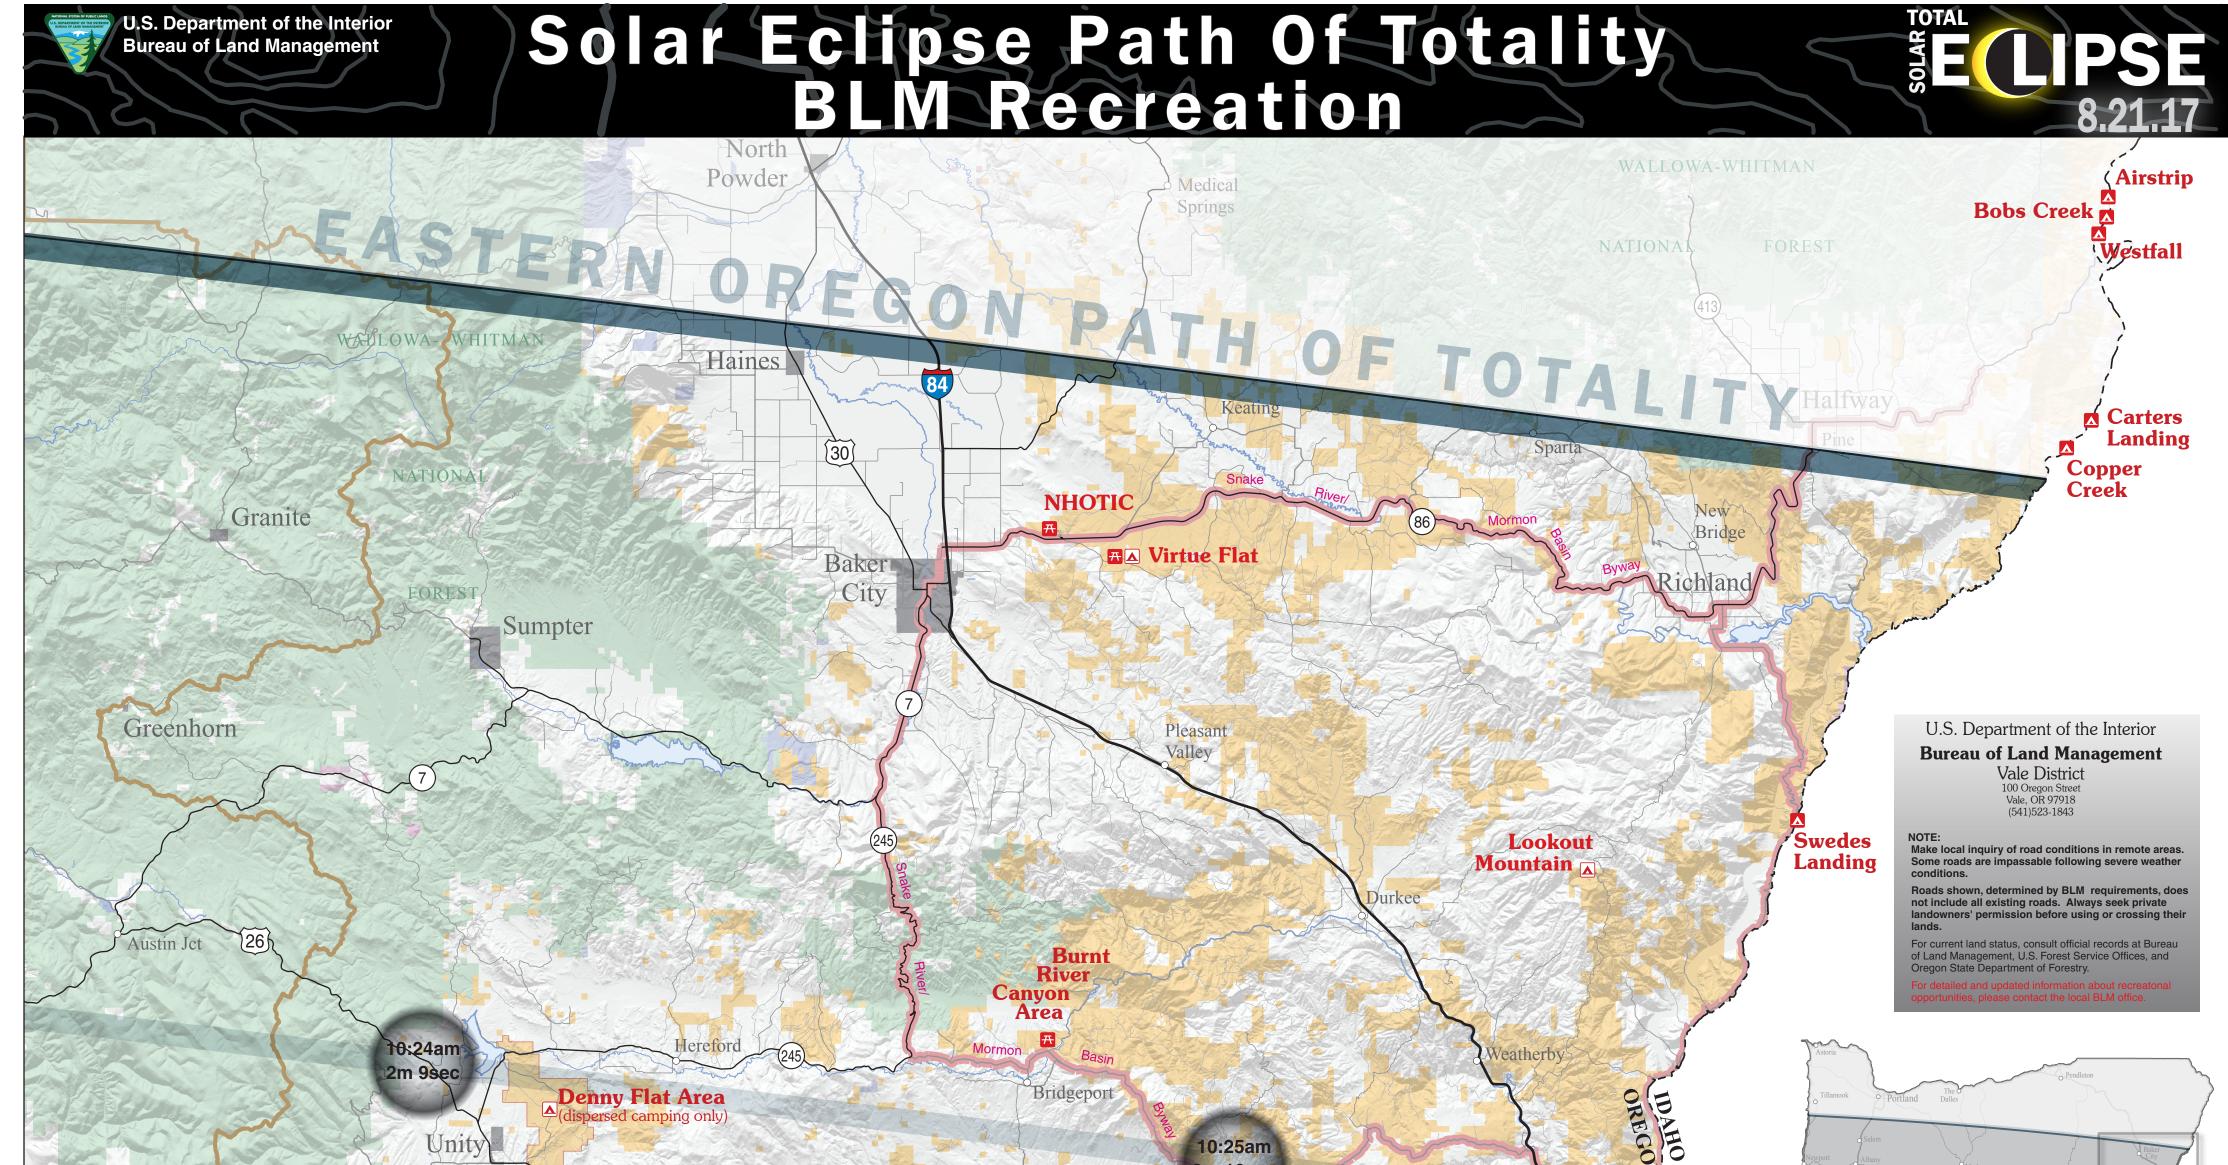

|                                                                                                                                      |                                                                                                                | 2m 10sec<br>Lime Lime Spring                                                                                                                                                                                                                                                                                                    |
|--------------------------------------------------------------------------------------------------------------------------------------|----------------------------------------------------------------------------------------------------------------|---------------------------------------------------------------------------------------------------------------------------------------------------------------------------------------------------------------------------------------------------------------------------------------------------------------------------------|
| MALHEUR                                                                                                                              |                                                                                                                | Spring Cos Bay Cos Bay Roseburg                                                                                                                                                                                                                                                                                                 |
|                                                                                                                                      | ALD THE MENT                                                                                                   |                                                                                                                                                                                                                                                                                                                                 |
|                                                                                                                                      | Pr BLM COLORS                                                                                                  | Pass<br>• Medford Klamath<br>Falls Lakeview                                                                                                                                                                                                                                                                                     |
| NATIONAL                                                                                                                             | KINE DIST                                                                                                      | Ironside N                                                                                                                                                                                                                                                                                                                      |
|                                                                                                                                      | ISTRIA CON DE                                                                                                  |                                                                                                                                                                                                                                                                                                                                 |
|                                                                                                                                      | CTELM                                                                                                          |                                                                                                                                                                                                                                                                                                                                 |
| FOREST                                                                                                                               | m and the los                                                                                                  | Bonita Brogan Brogan Interpretive Site Creek                                                                                                                                                                                                                                                                                    |
|                                                                                                                                      |                                                                                                                | Brogan Interpretive Site Oasis                                                                                                                                                                                                                                                                                                  |
| 12 3 3 3                                                                                                                             |                                                                                                                |                                                                                                                                                                                                                                                                                                                                 |
|                                                                                                                                      |                                                                                                                |                                                                                                                                                                                                                                                                                                                                 |
|                                                                                                                                      |                                                                                                                | Jamieson                                                                                                                                                                                                                                                                                                                        |
| Vale District BLM Campsite                                                                                                           |                                                                                                                |                                                                                                                                                                                                                                                                                                                                 |
| Airstrip                                                                                                                             | 12 sites, toilets, slightly outside Path Of Totality                                                           | LEGEND                                                                                                                                                                                                                                                                                                                          |
| Birch Creek Interpretive<br>Site (viewing)                                                                                           | Viewing Only                                                                                                   | Willowersek                                                                                                                                                                                                                                                                                                                     |
| Bob's Creek                                                                                                                          | 13 sites, toilets, slightly outside Path Of Totality                                                           | Willowcleek Campground                                                                                                                                                                                                                                                                                                          |
| Burnt River Canyon (viewing)                                                                                                         | Viewing Only, part of Snake River/Mormon Basin byway                                                           | Dispersed Camping<br>→ Day Use Area                                                                                                                                                                                                                                                                                             |
| Carters Landing                                                                                                                      | 10 sites, toilets, slightly outside Path Of Totality                                                           | Scenic Byway                                                                                                                                                                                                                                                                                                                    |
| Copper Creek                                                                                                                         | 8 sites, toilets, slightly outside Path Of Totality                                                            |                                                                                                                                                                                                                                                                                                                                 |
| Denny Flats/Unity Lakes                                                                                                              | Dispersed camping only, viewing, toilet                                                                        | Administered Land                                                                                                                                                                                                                                                                                                               |
| Keeney Pass                                                                                                                          | n/a                                                                                                            | Bureau of Land<br>Management                                                                                                                                                                                                                                                                                                    |
| Lime Exit (viewing)                                                                                                                  | Viewing Only, part of Snake River/Mormon Basin byway                                                           |                                                                                                                                                                                                                                                                                                                                 |
| Lookout Mountain                                                                                                                     | Basser Diggins 3 sites, toilets, or dispersed camping                                                          | Westrall Vale Cairo 2 US Fish and Wildlife                                                                                                                                                                                                                                                                                      |
| Mormon Basin Back County<br>By-Way Loop (viewing only)                                                                               | Viewing Only, 130 mile driving loop, paved/unpaved roads not recommended for passenger vehicles, no amenitites | KNOW BEFORE YOU GO                                                                                                                                                                                                                                                                                                              |
| NHOTIC (viewing only)                                                                                                                | Viewing Only, fees, public restrooms, drinking water                                                           |                                                                                                                                                                                                                                                                                                                                 |
| Oasis Campground                                                                                                                     | 3 sites, toilets                                                                                               | Plan to bring a white gas or propane cooking stove - you will not be able State Park State Park Chor State                                                                                                                                                                                                                      |
| Riverside                                                                                                                            | 3 sites, toilets                                                                                               | to have campfires or BBQs due to high fire danger.   Other State     •Vehicles and bicycles are not allowed in our Wilderness and Wilderness Study Areas -   Private or Other                                                                                                                                                   |
| Spring                                                                                                                               | 35 sites, toilets, limited water availability                                                                  | nlease plan on hiking in On all Public lands vehicles must use existing roads only and                                                                                                                                                                                                                                          |
| Swede's Landing/Moonlight                                                                                                            | Vine campsites, toilets, boat launch                                                                           | not drive into open fields or areas where there is not a designated road.                                                                                                                                                                                                                                                       |
| Virtue Flat                                                                                                                          | Dispersed camping only, viewing, toilet                                                                        | •Dispersed (dry) camping is allowed on public lands in Central Oregon - practice Leave No Trace camping!                                                                                                                                                                                                                        |
| Westfall                                                                                                                             | 15 walk-in sites, toilets, slightly outside Path Of Totality                                                   | •Cell phone coverage is very spotty in Eastern Oregon, download                                                                                                                                                                                                                                                                 |
| *Please note: These sites are non-reservable (first come, first serve)<br>and are expected to fill up well in advance of the eclipse |                                                                                                                | assure the reliability or suitability of this information for a<br>particular purpose. The data and proces, includaccuracy may vary due<br>to compilation from various sources, includacing modeling and<br>interpretation, and may not meet National Map Accuracy<br>Standards. This information may be updated, corrected, or |
| MI - Contraction                                                                                                                     | man and the state of the                                                                                       | otherwise modified without notification. M17-04-04                                                                                                                                                                                                                                                                              |