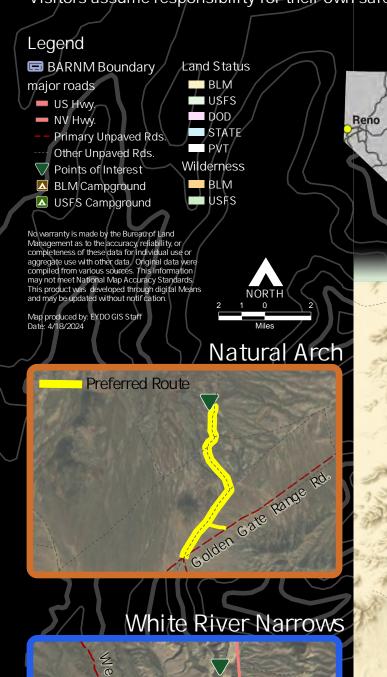

5

Las

aliente

Visitors assume responsibility for their own safety.

und

(318)

White River

Narrows

Sunnyside

Natural Arch

Pass

Timber

Wash

Garden

0