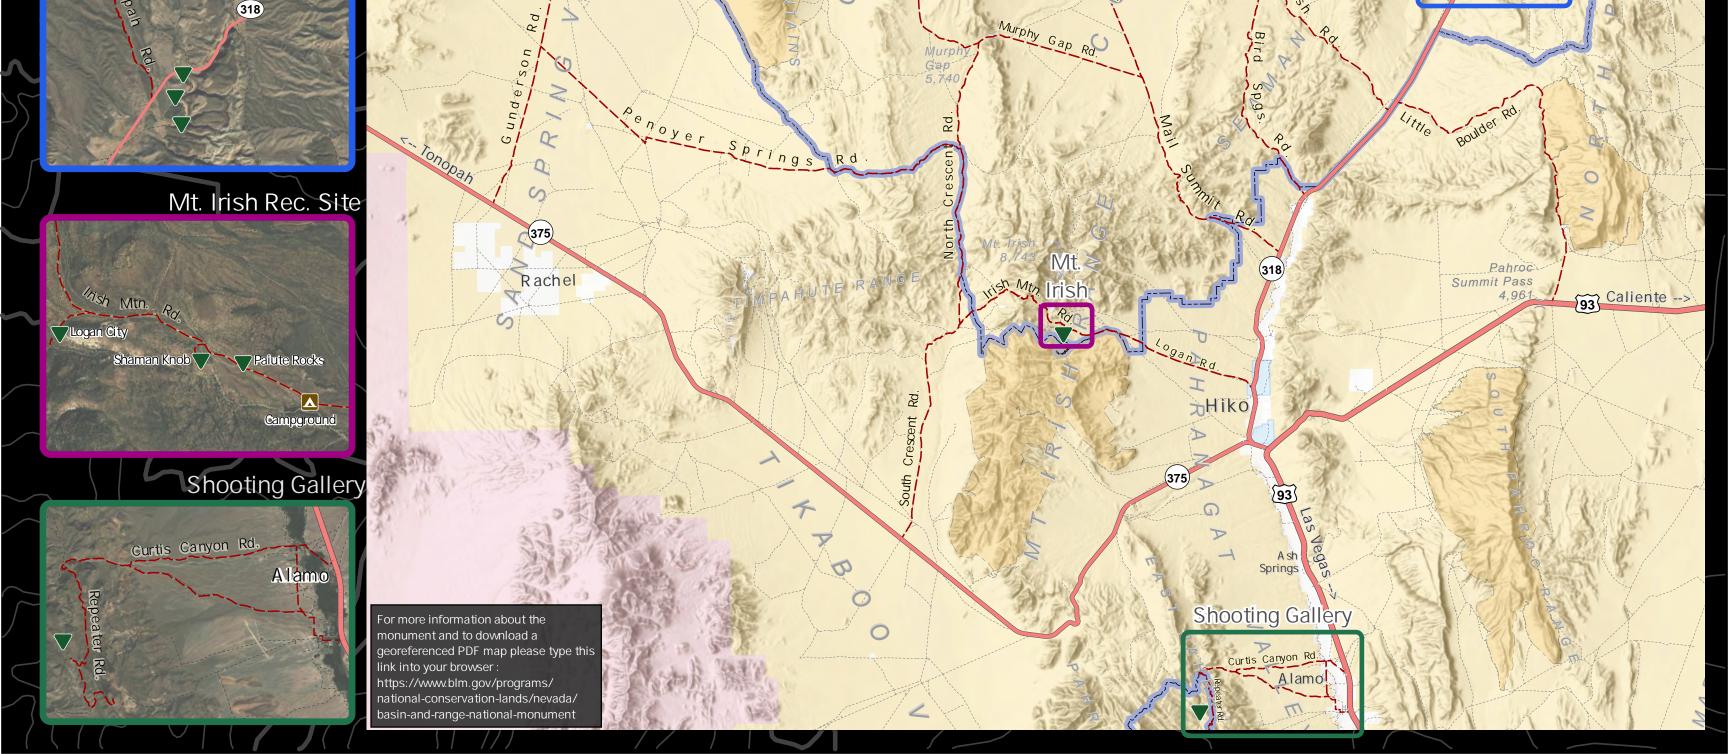

5

Las

aliente

Visitors assume responsibility for their own safety.

und

(318)

White River

Narrows

Sunnyside

Natural Arch

Pass

Timber

Wash

Garden

0