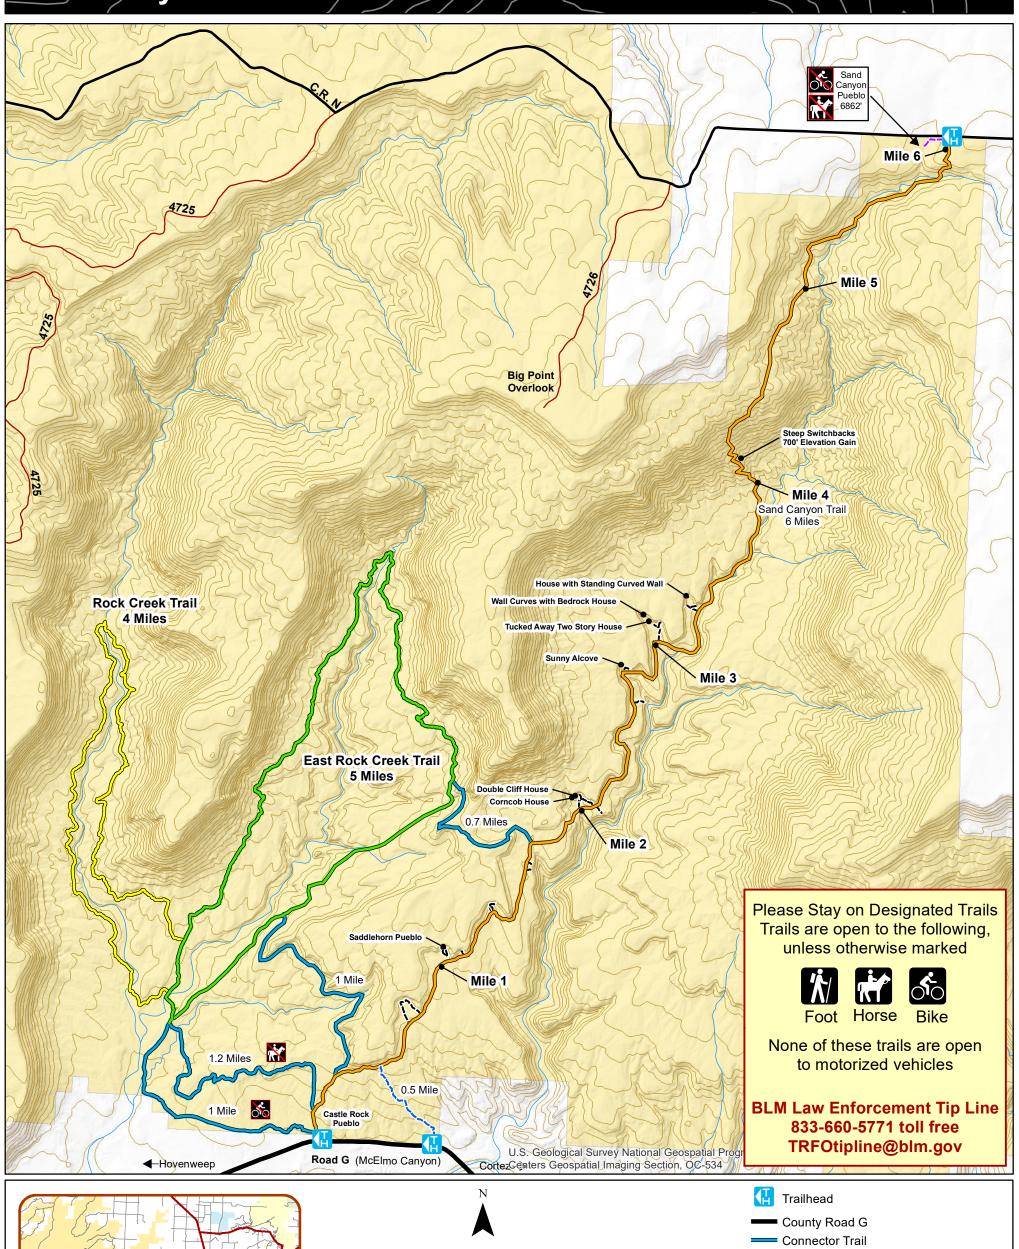

## COLORADO

## Sand Canyon & Rock Creek Trails

1:24,000 0 0.5 1 Miles

No warranty is made by the Bureau of Land Management as to the accuracy, reliability, or completeness of these data for individual use or aggregate use with other data, or for the purposes not intended by the BLM. Spatial information may not meet National Map Accuracy Standards. This information may be updated without notification.

- East Rock Creek Trail
- Rock Creek Trail
- ---- Sand Canyon Pueblo Spur
- Sand Canyon Trail
- ---- Sand Canyon Trail Spur To Ruins
- ---- South Spur Trail
  - ─ BLM Road
  - Bureau of Land Management
    - Private