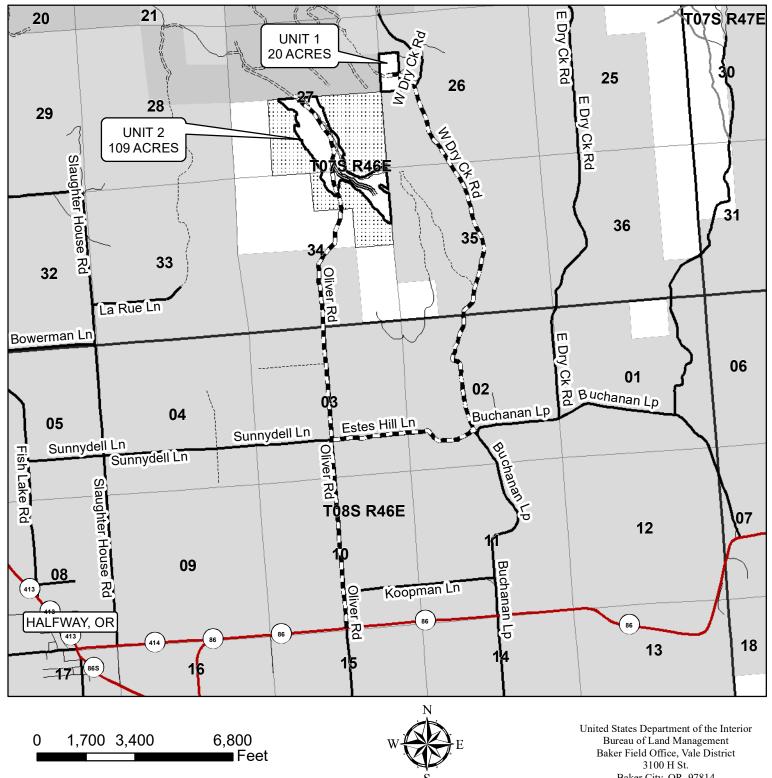

U.S.D.I BLM VALE DISTRICT SALE T. 07 S., R. 46 E., SEC. 26, 27, 34, WILL. MER. BEARWALLOW SANITATION THIN TIMBER SALE **BAKER COUNTY** 

TIMBER SALE CONTRACT MAP CONTRACT NO. ORV05-TS-2022.0001 EXHIBIT A - VICINITY MAP PAGE 1 OF 3

1 inch = 3,333 feet

Baker City, OR 97814 (541) 523-1256

No warranty is made by the Bureau of Land Management as to the accuracy, reliability, or completeness of these data for individual or aggregate use with other data. Original data were compiled from various sources and may be updated without notification.