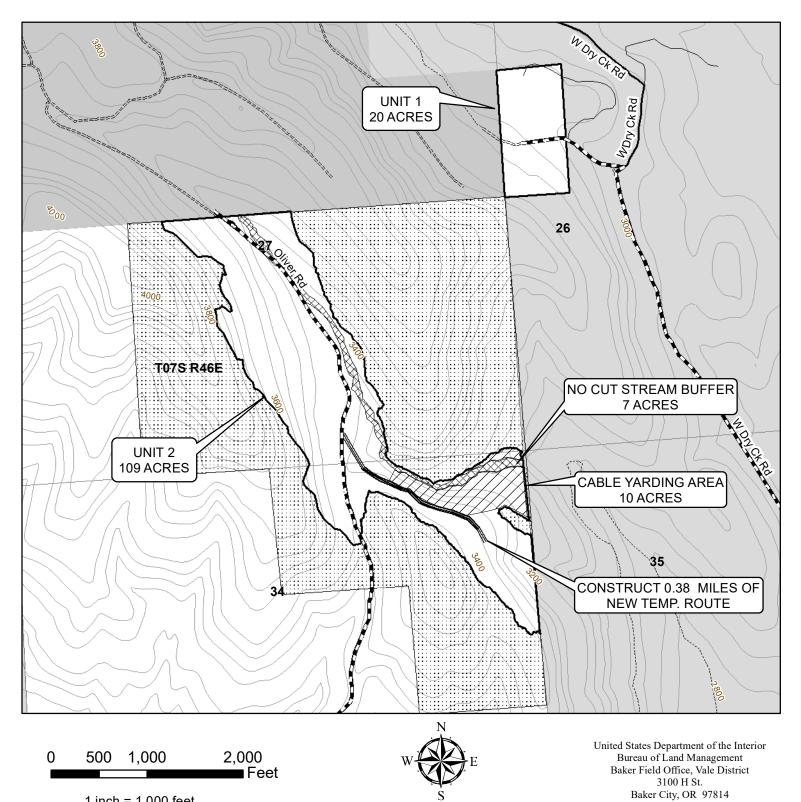

U.S.D.I BLM VALE DISTRICT SALE T. 07 S., R. 46 E., SEC. 26, 27, 34, WILL. MER. BEARWALLOW SANITATION THIN TIMBER SALE **BAKER COUNTY** 

TIMBER SALE CONTRACT MAP CONTRACT NO. ORV05-TS-2022.0001 EXHIBIT A PAGE 2 OF 3

1 inch = 1,000 feet

40 FOOT CONTOUR INTERVAL

(541) 523-1256

No warranty is made by the Bureau of Land Management as to the accuracy, reliability, or completeness of these data for individual or aggregate use with other data. Original data were compiled from various sources and may be updated without notification.