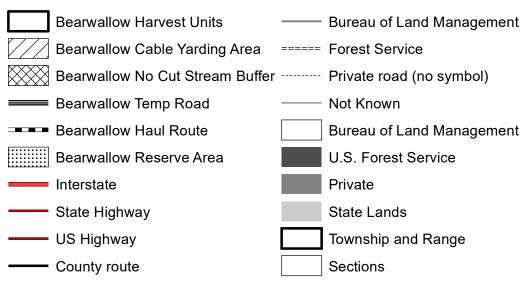

## U.S.D.I BLM VALE DISTRICT SALE T. 07 S., R. 46 E., SEC. 26, 27, 34, WILL. MER. BEARWALLOW SANITATION THIN TIMBER SALE BAKER COUNTY

TIMBER SALE CONTRACT MAP CONTRACT NO. ORV05-TS-2022.0001 EXHIBIT A - LEGEND PAGE 3 OF 3

## Legend

LEGEND

|       |       | NO CUT | HARVEST |       |         |
|-------|-------|--------|---------|-------|---------|
|       | UNIT  | BUFFER | AREA    | PAINT | LOGGING |
| UNIT  | ACRES | ACRES  | ACRES   | COLOR | SYSTEM  |
| 1     | 20    | 0      | 20      | 0     | Т       |
| 2     | 109   | 7      | 102     | 0     | T/C     |
| TOTAL | 122   |        |         |       |         |

ALL ACRES COMPUTED BY GPS TRAVERSE BOUNDARIES OF HARVEST UNITS ARE POSTED AND PAINTED IN ORANGE

O = ORANGE PAINT - RETENTION TREE MARK T = TRACTOR (GROUND-BASED) YARDING T/C = TRACTOR (GROUND-BASED) AND CABLE YARDING