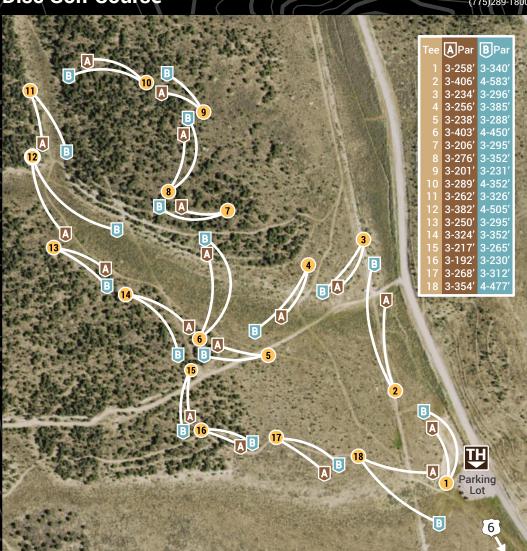

## Ward Mountain Recreation Area Disc Golf Course

Bristlecone Field Office 702 N. Industrial Way Ely NV, 89301 (775)289-1800

Georeferenced Map Available at: https://www.blm.gov/sites/blm.gov/files/docs/2022-03/ WardMountainRecreationArea-DiscGolfCourse.pdf