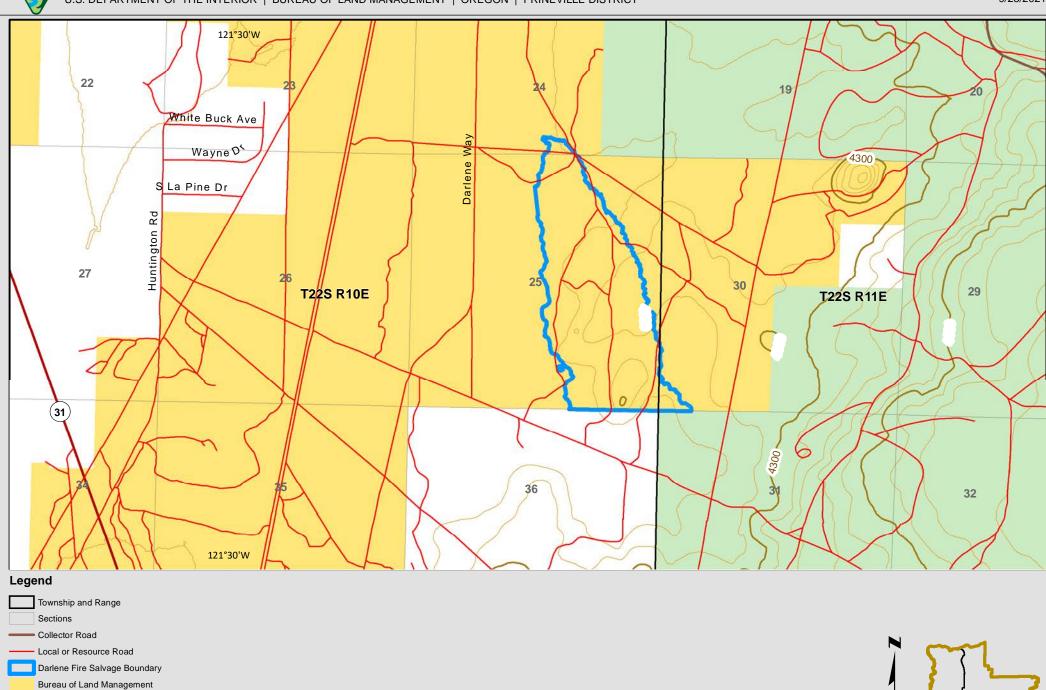

**Darlene Fire Salvage** 

U.S. Forest Service

Private/Unknown

0

2,000

4,000

**Disclaimer**: No warranty is made by the Bureau of Land Management as to the accuracy, reliability, or completeness of these data for individual or aggregate use with other data. Original data were compiled from various sources. This information may not meet National Map Accuracy Standards. This product was developed through digital means and may be updated without notification. The information displayed on this map should be used for graphic display only. For official land status information, refer to Cadastral Survey plats, Master Title Plats, and land status case-files.